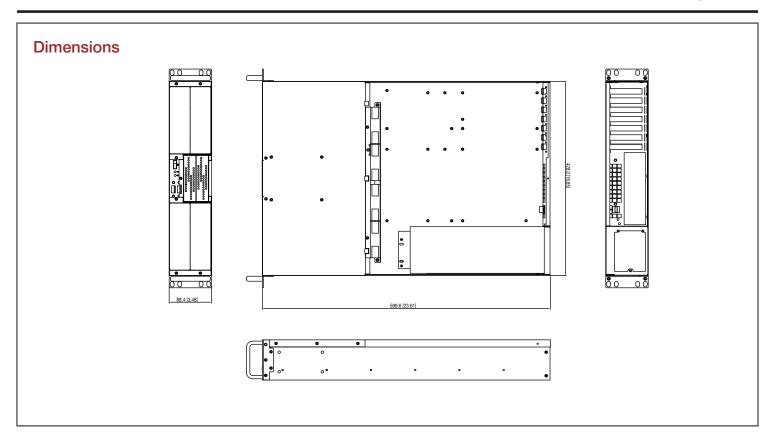

### **Specifications**

| Model Number        | Material of Handle                                                       |
|---------------------|--------------------------------------------------------------------------|
| E-204V2-L           | Aluminum                                                                 |
| RoHS Compliance     | Material of Main Chassis                                                 |
| YES                 | Zinc-Coated Steel SECC 1.2mm                                             |
| Form factor         | Color of Main Chassis                                                    |
| 2 U                 | Black                                                                    |
| Standard Drive Bays | Front Connector                                                          |
| 3.5" Drives: 2      | 2x USB 2.0                                                               |
| 5.25" Drives: 4     |                                                                          |
| Indicators          | Motherboard Size                                                         |
| Power, HDD          | 12 x 13 (EATX, ATX, microATX)                                            |
| Switches            | Cooling Fan                                                              |
| Power, Reset        | 4x80mm                                                                   |
| Expansion Slots     | Dimensions (WxHxD)                                                       |
| 7 (Low profile)     | Width 19.00" (482.6 mm ) Height 3.50" (88.9 mm ) Depth 24.61" (625.1 mm) |