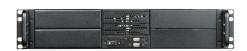

|
| 5.25" Drives: 4     |                                                                          |
| Indicators          | Motherboard Size                                                         |
| Power, HDD          | 12 x 13 (EATX, ATX, microATX)                                            |
| Switches            | Cooling Fan                                                              |
| Power, Reset        | 4x80mm                                                                   |
| Expansion Slots     | Dimensions (WxHxD)                                                       |
| 7 (Low profile)     | Width 19.00" (482.6 mm ) Height 3.50" (88.9 mm ) Depth 24.61" (625.1 mm) |

#### **Front View**

### **Inside View**









We at iStarUSA Group offer OEM/ODM services for Industrial Power, Custom Power, Chassis, Cabinets, and Data Storage. Through our skilled metal bending, milling, and silk screening we can provide you with unique customizations that will make your product stand out from the rest. With iStarUSA Group's OEM/ODM Solutions you can be sure to receive one-of-a-kind products for your one-of-a-kind business.





## **Ordering Information**

| Model     | Description                               |
|-----------|-------------------------------------------|
| E-204V2-L | 2U E-ATX 4 x 5.25" Bays Rackmount Chassis |

## **Compatible Power**

| PSU Model  | Description       |
|------------|-------------------|
| IS-2U35PD8 | IS 2U 80PLUS 350W |
| IS-2U46PD8 | IS 2U 80PLUS 460W |

## **Optional Acc