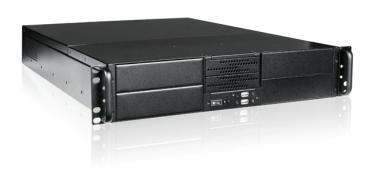

# 2U E-ATX 4 x 5.25" Bays Rackmount Chassis

#### **Features**

- · Power and Reset Switch
- 1.2mm Steel Body Chassis
- 80mm x4 Cooling Fans
- Supports E-ATX Motherboard
- Supports Front Access USB2.0 x2
- 2 x 3.5" Bays & 4 x 5.25" Bay
- Power and HDD LED Indicators
- Supports HDD installation from front side