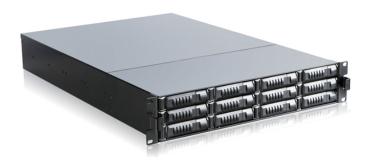

# 2U 12-Bay Storage Server Rackmount Chassis

#### **Features**

- · Advance Thermal Cooling Design Optimizes Airflow
- 4 x 80mm Cooling Fans
- Support EATX Motherboard
- miniSAS (SFF-8087) HDD Backplane
- Fully RoHS Compliance
- Support 6.0Gb/s SAS/SATA Hard Drives