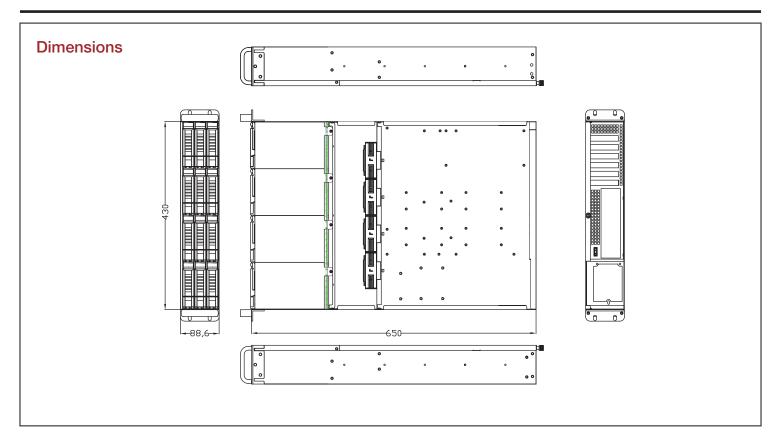

#### **Specifications**

6 (Low profile)

| Model Number                  | Material of Handle                                                           |
|-------------------------------|------------------------------------------------------------------------------|
| E2M12                         | Aluminum                                                                     |
| RoHS Compliance               | Material of Main Chassis                                                     |
| YES                           | Heavy-duty SGCC Cold-rolled Steel                                            |
| Form factor                   | Color of Main Chassis                                                        |
| 2 U                           | Black                                                                        |
| Standard Drive Bays           | Motherboard Size                                                             |
| Hotswap 3.5": 12              | 12 x 13 (EATX, ATX, microATX)                                                |
| Hotswap HDD Type:             | Cooling Fan                                                                  |
| 3.5" SAS I/II & SATA I/II/III | 4x80mm                                                                       |
| Switches                      | Dimensions (WxHxD)                                                           |
| Power                         | Width 19.00" ( 482.6 mm ) Height 3.50" ( 88.9 mm ) Depth 27.00" ( 685.8 mm ) |
| Expansion Slots               | 27.00 (00.01111)                                                             |