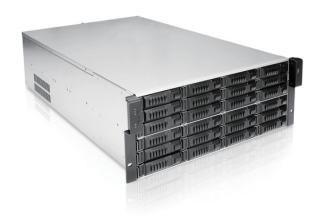

#### **Features**

- · Fiber Optical Drive Tray Status Indicator
- · Advance Thermal Cooling Design Optimizes Airflow
- 3 Cooling Fans with Status Monitor
- Support EATX Motherboard
- HD miniSAS (SFF-8643) HDD Backplane
- Front Access USB Connector
- Power + Fan Failure + HDD LED Indicator
- Power/Alarm Reset Switch
- Fully RoHS Compliance
- Supports Both 2.5" and 3.5" SAS I/II/III and SATA I/II/III HDD/SSD
- High Performance Transfer Rate up to 12Gb/s

### **Specifications**

| Model Number                             | Supported PSU Type                | Dimension                | s (WxHxD)                                                        |  |
|------------------------------------------|-----------------------------------|--------------------------|------------------------------------------------------------------|--|
| E4M24HD                                  | ATX, 2U and Mini Redundant        | Width<br>Height<br>Depth | 19.00" ( 482.6 mm )<br>7.00" ( 177.8 mm )<br>27.00" ( 685.8 mm ) |  |
| RoHS Compliance                          | Expansion Slots                   | Берш                     | 27.00 (003.011111)                                               |  |
| YES                                      | 7                                 |                          |                                                                  |  |
| Form factor                              | Material of Handle                |                          |                                                                  |  |
| 4 U                                      | Aluminum                          |                          |                                                                  |  |
| Standard Drive Bays                      | Material of Main Chassis          |                          |                                                                  |  |
| 2.5" Drive (internal): 2                 | Heavy-duty SGCC Cold-rolled Steel |                          |                                                                  |  |
| Hotswap 3.5": 24                         |                                   |                          |                                                                  |  |
| Hotswap HDD Type:                        | Front Connector                   |                          |                                                                  |  |
| 2.5" & 3.5" SAS I/II/III & SATA I/II/III | 1x USB 3.0                        |                          |                                                                  |  |
| Indicators                               | Motherboard Size                  |                          |                                                                  |  |
| Power + Fan Failure + HDD LED            | 12 x 13 (EATX, ATX, microATX)     |                          |                                                                  |  |
| Switches                                 | Cooling Fan                       |                          |                                                                  |  |
| Power On/Off, Reset, Mute                | 3x120mm                           |                          |                                                                  |  |