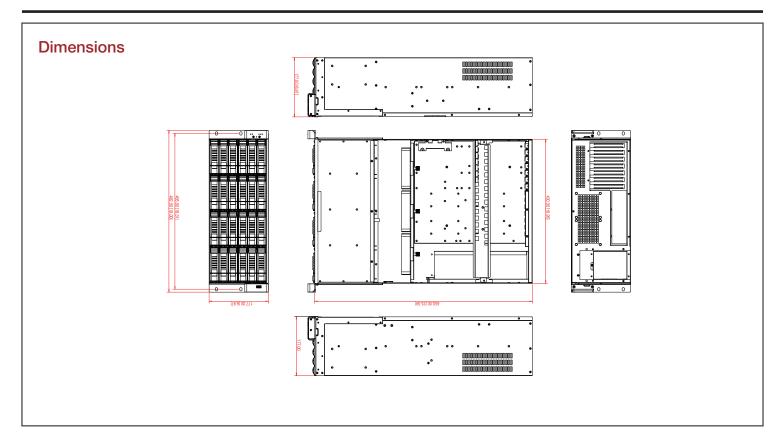

### **Specifications**

| Model Number                             | Supported PSU Type                | Dimension                | s (WxHxD)                                                        |  |
|------------------------------------------|-----------------------------------|--------------------------|------------------------------------------------------------------|--|
| E4M24HD                                  | ATX, 2U and Mini Redundant        | Width<br>Height<br>Depth | 19.00" ( 482.6 mm )<br>7.00" ( 177.8 mm )<br>27.00" ( 685.8 mm ) |  |
| RoHS Compliance                          | Expansion Slots                   | Берш                     | 27.00 (003.011111)                                               |  |
| YES                                      | 7                                 |                          |                                                                  |  |
| Form factor                              | Material of Handle                |                          |                                                                  |  |
| 4 U                                      | Aluminum                          |                          |                                                                  |  |
| Standard Drive Bays                      | Material of Main Chassis          |                          |                                                                  |  |
| 2.5" Drive (internal): 2                 | Heavy-duty SGCC Cold-rolled Steel |                          |                                                                  |  |
| Hotswap 3.5": 24                         |                                   |                          |                                                                  |  |
| Hotswap HDD Type:                        | Front Connector                   |                          |                                                                  |  |
| 2.5" & 3.5" SAS I/II/III & SATA I/II/III | 1x USB 3.0                        |                          |                                                                  |  |
| Indicators                               | Motherboard Size                  |                          |                                                                  |  |
| Power + Fan Failure + HDD LED            | 12 x 13 (EATX, ATX, microATX)     |                          |                                                                  |  |
| Switches                                 | Cooling Fan                       |                          |                                                                  |  |
| Power On/Off, Reset, Mute                | 3x120mm                           |                          |                                                                  |  |

#### Front View Inside View Rear View

We at iStarUSA Group offer OEM/ODM services for Industrial Power, Custom Power, Chassis, Cabinets, and Data Storage. Through our skilled metal bending, milling, and silk screening we can provide you with unique customizations that will make your product stand out from the rest. With iStarUSA Group's OEM/ODM Solutions you can be sure to receive one-of-a-kind products for your one-of-a-kind business.