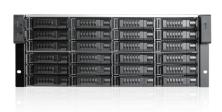

#### **Features**

- · Fiber Optical Drive Tray Status Indicator
- · Advance Thermal Cooling Design Optimizes Airflow
- 3 Cooling Fans with Status Monitor
- Support EATX Motherboard
- HD miniSAS (SFF-8643) HDD Backplane
- Front Access USB Connector
- Power + Fan Failure + HDD LED Indicator
- Power/Alarm Reset Switch
- Fully RoHS Compliance
- Supports Both 2.5" and 3.5" SAS I/II/III and SATA I/II/III HDD/SSD
- High Performance Transfer Rate up to 12Gb/s

### **Specifications**

| Model Number                             | Supported PSU Type                | Dimension                | s (WxHxD)                                                        |  |
|------------------------------------------|-----------------------------------|--------------------------|------------------------------------------------------------------|--|
| E4M24HD                                  | ATX, 2U and Mini Redundant        | Width<br>Height<br>Depth | 19.00" ( 482.6 mm )<br>7.00" ( 177.8 mm )<br>27.00" ( 685.8 mm ) |  |
| RoHS Compliance                          | Expansion Slots                   | Берш                     | 27.00 (003.011111)                                               |  |
| YES                                      | 7                                 |                          |                                                                  |  |
| Form factor                              | Material of Handle                |                          |                                                                  |  |
| 4 U                                      | Aluminum                          |                          |                                                                  |  |
| Standard Drive Bays                      | Material of Main Chassis          |                          |                                                                  |  |
| 2.5" Drive (internal): 2                 | Heavy-duty SGCC Cold-rolled Steel |                          |                                                                  |  |
| Hotswap 3.5": 24                         |                                   |                          |                                                                  |  |
| Hotswap HDD Type:                        | Front Connector                   |                          |                                                                  |  |
| 2.5" & 3.5" SAS I/II/III & SATA I/II/III | 1x USB 3.0                        |                          |                                                                  |  |
| Indicators                               | Motherboard Size                  |                          |                                                                  |  |
| Power + Fan Failure + HDD LED            | 12 x 13 (EATX, ATX, microATX)     |                          |                                                                  |  |
| Switches                                 | Cooling Fan                       |                          |                                                                  |  |
| Power On/Off, Reset, Mute                | 3x120mm                           |                          |                                                                  |  |