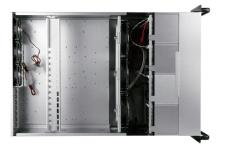

Standard Drive Bays           | Motherboard Size                                       |
| Hotswap 3.5": 26              | 12 x 13 (EATX, ATX, microATX)                          |
| 5.25" Drives: 1               |                                                        |
| Hotswap HDD Type:             | Cooling Fan                                            |
| 3.5" SAS I/II & SATA I/II/III | 3x120mm                                                |
| Indicators                    | Dimensions (WxHxD)                                     |
| Power + Fan Failure + HDD LED | Width 19.00" (482.6 mm ) Height 8.75" (222.2 mm )      |
| Switches                      | Height 8.75" ( 222.2 mm )<br>Depth 27.00" ( 685.8 mm ) |

Power On/Off, Reset, Mute

#### **Front View**



#### **Inside View**



#### **Rear View**



We at iStarUSA Group offer OEM/ODM services for Industrial Power, Custom Power, Chassis, Cabinets, and Data Storage. Through our skilled metal bending, milling, and silk screening we can provide you with unique customizations that will make your product stand out from the rest. With iStarUSA Group's OEM/ODM Solutions you can be sure to receive one-of-a-kind products for your one-of-a-kind business.





## **Ordering Information**

| Model | Description                                |
|-------|--------------------------------------------|
| E5M26 | 5U 26-Bay Storage Server Rackmount Chassis |

## **Compatible Power**

| PSU Model    | Description                     |
|--------------|---------------------------------|
| IS-1500RH1UP | 1500W 1U Redundant Power Suppl