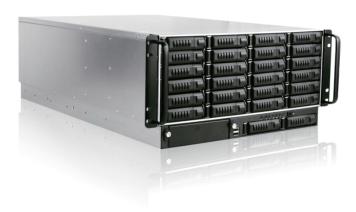

# 5U 26-Bay Storage Server Rackmount Chassis

#### **Features**

- Fiber Optical Drive Tray Status Indicator
- Advance Thermal Cooling Design Optimizes Airflow
- 3 Hot-swappable 120mm Cooling Fans with Status Monitor
- Support EATX Motherboard
- miniSAS (SFF-8087) HDD Backplane
- Front Access USB Connector
- Power + Fan Failure + HDD LED Indicator
- · Power/Alarm Reset Switch
- Fully RoHS Compliance
- Support 6.0Gb/s SAS/SATA Hard Drives