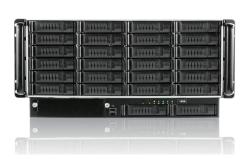

|
| Standard Drive Bays           | Motherboard Size                                       |
| Hotswap 3.5": 26              | 12 x 13 (EATX, ATX, microATX)                          |
| 5.25" Drives: 1               |                                                        |
| Hotswap HDD Type:             | Cooling Fan                                            |
| 3.5" SAS I/II & SATA I/II/III | 3x120mm                                                |
| Indicators                    | Dimensions (WxHxD)                                     |
| Power + Fan Failure + HDD LED | Width 19.00" (482.6 mm ) Height 8.75" (222.2 mm )      |
| Switches                      | Height 8.75" ( 222.2 mm )<br>Depth 27.00" ( 685.8 mm ) |

Power On/Off, Reset, Mute

#### **Front View**



#### **Inside View**



#### **Rear View**



We at iStarUSA Group offer OEM/ODM services for Industrial Power, Custom Power, Chassis, Cabinets, and Data Storage. Through our skilled metal bending, milling, and silk screening we can provide you with unique customizations that will make your product stand out from the rest. With iStarUSA Group's OEM/ODM Solutions you can be sure to receive one-of-a-kind products for your one-of-a-kind business.





## **Ordering Information**

| Model | Description                                |
|-------|--------------------------------------------|
| E5M26 | 5U 26-Bay Storage Server Rackmount Chassis |

## **Compatible Power**

| PSU Model    | Description                     |
|--------------|---------------------------------|
| IS-1500RH1UP | 1500W