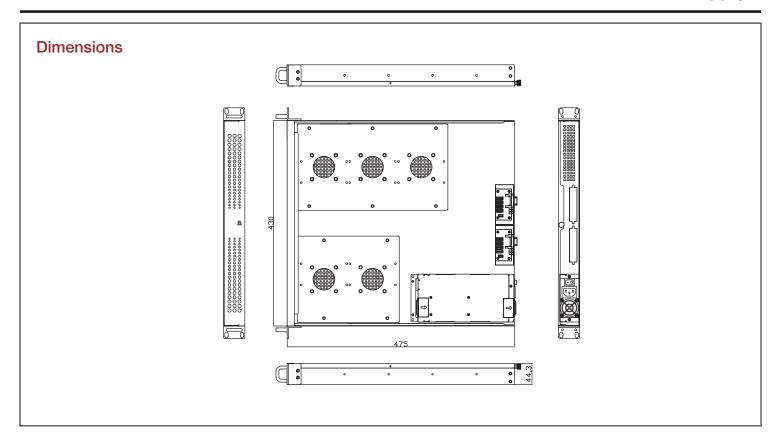

### **Specifications**

| Model Number                                                | Dimension       | s (WxHxD)                                                       |  |
|-------------------------------------------------------------|-----------------|-----------------------------------------------------------------|--|
| EA-105-JB                                                   | Width<br>Height | 19.00" ( 482.6 mm )<br>1.75" ( 44.4 mm )<br>20.80" ( 528.3 mm ) |  |
| RoHS Compliance                                             | Depth           | 20.60 (326.511111)                                              |  |
| YES                                                         |                 |                                                                 |  |
| Form factor                                                 |                 |                                                                 |  |
| 1 U                                                         |                 |                                                                 |  |
| Standard Drive Bays                                         |                 |                                                                 |  |
| 3.5" Drives: 5                                              |                 |                                                                 |  |
| Expansion Slots                                             |                 |                                                                 |  |
| N/A                                                         |                 |                                                                 |  |
| Material of Main Chassis                                    |                 |                                                                 |  |
| Heavy-Duty Cold-Roll Steel with Zinc-Plated Bright Chromate |                 |                                                                 |  |
| Cooling Fan                                                 |                 |                                                                 |  |
| 5x60mm                                                      |                 |                                                                 |  |

#### **Front View**

### **Rear View**

**Inside View** 

We at iStarUSA Group offer OEM/ODM services for Industrial Power, Custom Power, Chassis, Cabinets, and Data Storage. Through our skilled metal bending, milling, and silk screening we can provide you with unique customizations that will make your product stand out from the rest. With iStarUSA Group's OEM/ODM Solutions you can be sure to receive one-of-a-kind products for your one-of-a-kind business.