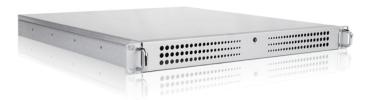

# **EA-105-JB**

## 1U Internal Disk Array Storage Rackmount Chassis



#### **Features**

- Thermal Cooling Design for Hard Disk Drives
- Supports Up to Five internal 3.5" HDDs
- Capable of RAID 0,1,5,6,10, or JBOD
- 1U Compact Size for Storage Solution
- Two Centronics Cutout to Support eSATA/ eSATA-PM/ mini SAS Interface
- Fully RoHS Compliance

### **Specifications**

| Model Number                                                | Dimension       | s (WxHxD)                                                       |  |
|-------------------------------------------------------------|-----------------|-----------------------------------------------------------------|--|
| EA-105-JB                                                   | Width<br>Height | 19.00" ( 482.6 mm )<br>1.75" ( 44.4 mm )<br>20.80" ( 528.3 mm ) |  |
| RoHS Compliance