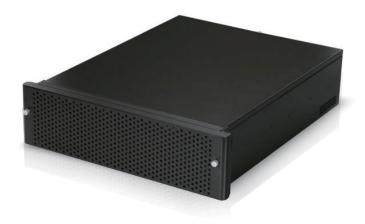

# **EA-3M16EXP-JB** 3U 16-Bay SAS Expander Storage Rackmount Chassis

#### **Features**

- Advance Thermal Cooling Design with 4 x 80mm Cooling Fans
- · Support 5.25" Size SAS Expander
- miniSAS (SFF-8087) HDD Backplane
- · HDD LED Indicator
- · Alarm Reset Switch
- Fully RoHS Compliance
- Support 6.0Gb/s SAS/SATA Hard Drives

### **Specifications**

| Model Number                       | Expansion Slots                                   |
|------------------------------------|---------------------------------------------------|
| EA-3M16EXP-JB                      | 4                                                 |
| RoHS Compliance                    | Material of Front Bezel                           |
| YES                                | Texture-Coated Aluminum                           |
| Form factor                        | Material of Handle                                |
| 3 U                                | Aluminum                                          |
| Standard Drive Bays                | Material of Main Chassis                          |
| Hotswap 3.5": 16                   | Heavy-Duty Cold-Roll Steel with                   |
| 5.25" Drives: 1 (for SAS Expander) | Zinc-Plated Bright Chromate                       |
| Hotswap HDD Type:                  | Cooling Fan                                       |
| 3.5" SAS I/II & SATA I/II/III      | 4x80mm                                            |
| Indicators                         | Dimensions (WxHxD)                                |
| Power + Fan Failure + HDD LED      | Width 19.00" (482.6 mm ) Height 5.25" (133.3 mm ) |
| Switches                           | Depth 22.50" (571.5 mm )                          |