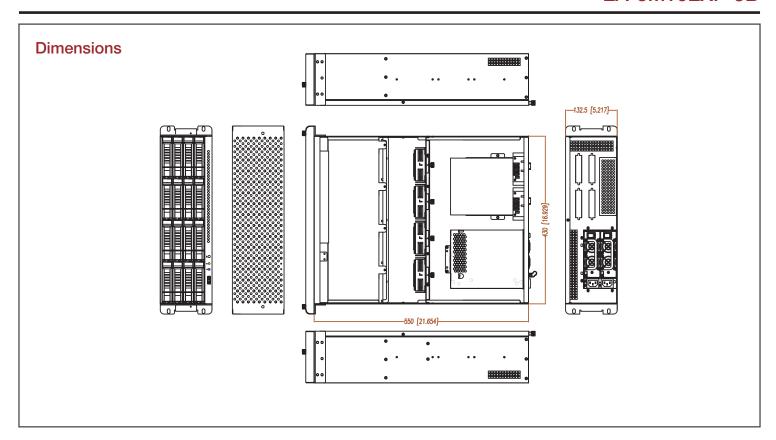

|
| Indicators                         | Dimensions (WxHxD)                                |
| Power + Fan Failure + HDD LED      | Width 19.00" (482.6 mm ) Height 5.25" (133.3 mm ) |
| Switches                           | Depth 22.50" (571.5 mm )                          |

Power On/Off, Reset, Mute

#### **Front View**



#### **Inside View**



#### **Rear View**



We at iStarUSA Group offer OEM/ODM services for Industrial Power, Custom Power, Chassis, Cabinets, and Data Storage. Through our skilled metal bending, milling, and silk screening we can provide you with unique customizations that will make your product stand out from the rest. With iStarUSA Group's OEM/ODM Solutions you can be sure to receive one-of-a-kind products for your one-of-a-kind business.



# EA-3M16EXP-JB



# **Ordering Information**

| Model         | Description                              |
|---------------|------------------------------------------|
| EA-3M16EXP-JB | 3U 16-Bay SAS Expander Storage Rackmount |
|               | Chassis                                  |

## **Optional Accessories**

| Category         | Model                           |
|------------------|---------------------------------|
| Sliding Rail Kit | TC-RAIL Series Sliding Rail Kit |

# **Compatible Power**

| PSU Model | Description         |
|-----------|---------------------|
| IS-550R8P | Mini 550w Redundant |