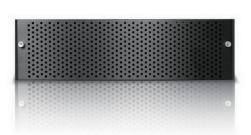

|
| Standard Drive Bays                | Material of Main Chassis                          |
| Hotswap 3.5": 16                   | Heavy-Duty Cold-Roll Steel with                   |
| 5.25" Drives: 1 (for SAS Expander) | Zinc-Plated Bright Chromate                       |
| Hotswap HDD Type:                  | Cooling Fan                                       |
| 3.5" SAS I/II & SATA I/II/III      | 4x80mm                                            |
| Indicators                         | Dimensions (WxHxD)                                |
| Power + Fan Failure + HDD LED      | Width 19.00" (482.6 mm ) Height 5.25" (133.3 mm ) |
| Switches                           | Depth 22.50" (571.5 mm )                          |

Power On/Off, Reset, Mute

#### **Front View**



#### **Inside View**



#### **Rear View**



We at iStarUSA Group offer OEM/ODM services for Industrial Power, Custom Power, Chassis, Cabinets, and Data Storage. Through our skilled metal bending, milling, and silk screening we can provide you with unique customizations that will make your product stand out from the rest. With iStarUSA Group's OEM/ODM Solutions you can be sure to receive one-of-a-kind products for your one-of-a-kind business.



# EA-3M16EXP-JB



# **Ordering Information**

| Model         | Description                              |
|---------------|------------------------------------------|
| EA-3M16EXP-JB | 3U 16-Bay SAS Expander Storage Rackmount |
|               | Chassis                                  |

## **Optional Accessories**

| Category         | Model