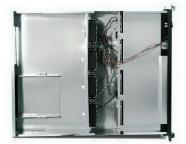

Standard Drive Bays                | Material of Main Chassis                          |
| Hotswap 3.5": 16                   | Heavy-Duty Cold-Roll Steel with                   |
| 5.25" Drives: 1 (for SAS Expander) | Zinc-Plated Bright Chromate                       |
| Hotswap HDD Type:                  | Cooling Fan                                       |
| 3.5" SAS I/II & SATA I/II/III      | 4x80mm                                            |
| Indicators                         | Dimensions (WxHxD)                                |
| Power + Fan Failure + HDD LED      | Width 19.00" (482.6 mm ) Height 5.25" (133.3 mm ) |
| Switches                           | Depth 22.50" (571.5 mm )                          |

Power On/Off, Reset, Mute

#### **Front View**



#### **Inside View**



#### **Rear View**



We at iStarUSA Group offer OEM/ODM services for Industrial Power, Custom Power, Chassis, Cabinets, and Data Storage. Through our skilled metal bending, milling, and silk screening we can provide you with unique customizations that will make your product stand out from the rest. With iStarUSA Group's OEM/ODM Solutions you can be sure to receive one-of-a-kind products for your one-of-a-kind business.



# EA-3M16EXP-JB



# **Ordering Information**

| Model         | Description                              |
|---------------|------------------------------------------|
| EA-3M16EXP-JB | 3U 16-Bay SAS Expander Storage Rackmount |
|               | Chassis                                  |

## **Optional Accessories**

| Category         | Model