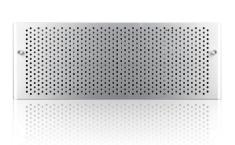

| Aluminum                                            |
| Standard Drive Bays           | Material of Main Chassis                            |
| Hotswap 3.5": 20              | Heavy-Duty Cold-Roll Steel with                     |
|                               | Zinc-Plated Bright Chromate                         |
| Hotswap HDD Type:             | Cooling Fan                                         |
| 3.5" SAS/ SATA II             | 1x120mm                                             |
| Indicators                    | Dimensions (WxHxD)                                  |
| Power + Fan Failure + HDD LED | Width 19.00" ( 482.6 mm ) Height 7.00" ( 177.8 mm ) |
| Switches                      | Depth 19.00" ( 482.6 mm )                           |

## Front View

Power On/Off, Mute



#### **Inside View**



#### **Rear View**



We at iStarUSA Group offer OEM/ODM services for Industrial Power, Custom Power, Chassis, Cabinets, and Data Storage. Through our skilled metal bending, milling, and silk screening we can provide you with unique customizations that will make your product stand out from the rest. With iStarUSA Group's OEM/ODM Solutions you can be sure to receive one-of-a-kind products for your one-of-a-kind business.





## **Ordering Information**

| Model      | Description                         |
|------------|-------------------------------------|
| EA-4M20-JB | 4U 20-Bay Storage Rackmount Chassis |

# **Compatible Power**

| PSU Model | Description         |
|-----------|---------------------|
| IS-550R8P | Mini 550w Redundant |

### **Optional Accessor