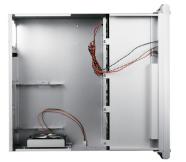

|
| Standard Drive Bays           | Material of Main Chassis                            |
| Hotswap 3.5": 20              | Heavy-Duty Cold-Roll Steel with                     |
|                               | Zinc-Plated Bright Chromate                         |
| Hotswap HDD Type:             | Cooling Fan                                         |
| 3.5" SAS/ SATA II             | 1x120mm                                             |
| Indicators                    | Dimensions (WxHxD)                                  |
| Power + Fan Failure + HDD LED | Width 19.00" ( 482.6 mm ) Height 7.00" ( 177.8 mm ) |
| Switches                      | Depth 19.00" ( 482.6 mm )                           |

## Front View

Power On/Off, Mute



#### **Inside View**



#### **Rear View**



We at iStarUSA Group offer OEM/ODM services for Industrial Power, Custom Power, Chassis, Cabinets, and Data Storage. Through our skilled metal bending, milling, and silk screening we can provide you with unique customizations that will make your product stand out from the rest. With iStarUSA Group's OEM/ODM Solutions you can be sure to receive one-of-a-kind products for your one-of-a-kind business.





## **Ordering Information**

| Model      | Description                         |
|------------|-------------------------------------|
| EA-4M20-JB | 4U 20-Bay Storage Rackmount Chassis |

# **Compatible Power**

| PSU Model | Description         |
|-----------|---------------------|
| IS-550R8P | Mini 550w Redundant |

### **Optional Accessories**

| Category