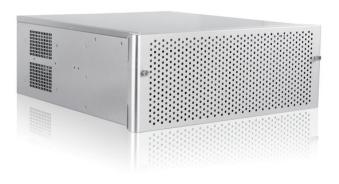

#### **Features**

- · Advance Thermal Cooling Design Optimizes Airflow
- · miniSAS (SFF-8087) HDD Backplane
- Power + Fan Failure + HDD LED Indicator
- Power/Alarm Reset Switch
- Fully RoHS Compliance
- Support 6.0Gb/s SAS/SATA Hard Drives

### **Specifications**

| Model Number                  | Expansion Slots                                     |
|-------------------------------|-----------------------------------------------------|
| EA-4M20-JB                    | 6                                                   |
| RoHS Compliance               | Material of Front Bezel                             |
| YES                           | Texture-Coated Aluminum                             |
| Form factor                   | Material of Handle                                  |
| 4 U                           | Aluminum                                            |
| Standard Drive Bays           | Material of Main Chassis                            |
| Hotswap 3.5": 20              | Heavy-Duty Cold-Roll Steel with                     |
|                               | Zinc-Plated Bright Chromate                         |
| Hotswap HDD Type:             | Cooling Fan                                         |
| 3.5" SAS/ SATA II             | 1x120mm                                             |
| Indicators                    | Dimensions (WxHxD)                                  |
| Power + Fan Failure + HDD LED | Width 19.00" ( 482.6 mm ) Height 7.00" ( 177.8 mm ) |
| Switches                      | Depth 19.00" ( 482.6 mm )                           |