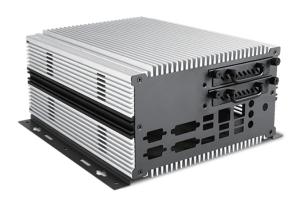

# **EB-2002-ITX**

## 2 x 2.5" Bay Industrial Embedded Chassis

#### **Features**

- 2 hotswappable 2.5" bays for HDD/SSD quick swap
- · Ultra-compact size
- · Support mini-ITX motherboard
- · Optional Wall-mount kit available
- Fanless with aluminum heatsink housing good for CPU power consumption under 50W\*
- Perfect for ultra-low noise, power saving, and space-limited applications
- Available in custom colors