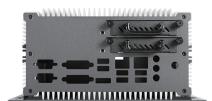

### **Specifications**

| Model Number             | Color of Front Bezel                           |
|--------------------------|------------------------------------------------|
| EB-2002-ITX              | Silver                                         |
| RoHS Compliance          | Front Connector                                |
| YES                      | 2x USB 3.0                                     |
| Standard Drive Bays      | Motherboard Size                               |
| Hotswap 2.5": 2          | 6.7 x 6.7 (mini-ITX)                           |
| Indicators               | Dimensions (WxHxD)                             |
| Power, HDD               | Width 7.90" (200.7 mm) Height 4.30" (109.2 mm) |
| Switches                 | Depth 9.00" ( 228.6 mm )                       |
| Power                    |                                                |
| Material of Front Bezel  |                                                |
| SECC 1.0mm               |                                                |
| Material of Main Chassis |                                                |
| Aluminum                 |                                                |