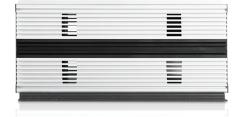

| Motherboard Size                               |
| Hotswap 2.5": 2          | 6.7 x 6.7 (mini-ITX)                           |
| Indicators               | Dimensions (WxHxD)                             |
| Power, HDD               | Width 7.90" (200.7 mm) Height 4.30" (109.2 mm) |
| Switches                 | Depth 9.00" ( 228.6 mm )                       |
| Power                    |                                                |
| Material of Front Bezel  |                                                |
| SECC 1.0mm               |                                                |
| Material of Main Chassis |                                                |
| Aluminum                 |                                                |

#### **Front View**



#### **Side View**







We at iStarUSA Group offer OEM/ODM services for Industrial Power, Custom Power, Chassis, Cabinets, and Data Storage. Through our skilled metal bending, milling, and silk screening we can provide you with unique customizations that will make your product stand out from the rest. With iStarUSA Group's OEM/ODM Solutions you can be sure to receive one-of-a-kind products for your one-of-a-kind business.





## **Ordering Information**

| Model       | Description                              |
|-------------|------------------------------------------|
| EB-2002-ITX | 2 x 2.5" Bay Industrial Embedded Chassis |

## **Optional Accessories**

| Category   | Model                          |
|------------|--------------------------------|
| Drive Cage | BPN Trayless Drive Cage Series |
|