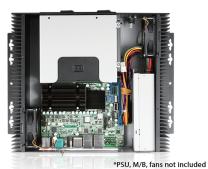

|
| Power               | 2x USB 3.0               |                          |                                                                |
| Supported PSU Type  | Air Filter               |                          |                                                                |
| 1U Flex             | Removable                |                          |                                                                |
| Expansion Slots     | Motherboard Size         |                          |                                                                |
| 1                   | 6.7 x 6.7 (mini-ITX)     |                          |                                                                |

### **Front View**

#### **Inside View**



#### **Rear View**



\*PSU, M/B, fans not included

We at iStarUSA Group offer OEM/ODM services for Industrial Power, Custom Power, Chassis, Cabinets, and Data Storage. Through our skilled metal bending, milling, and silk screening we can provide you with unique customizations that will make your product stand out from the rest. With iStarUSA Group's OEM/ODM Solutions you can be sure to receive one-of-a-kind products for your one-of-a-kind business.





## **Ordering Information**

| Model       | Description                               |
|-------------|-------------------------------------------|
| EB-2101-ITX | 4 x 2.5" Bays Industrial Embedded Chassis |

## **Optional Accessories**

| Category   | Model                          |
|------------|--------------------------------|
| D