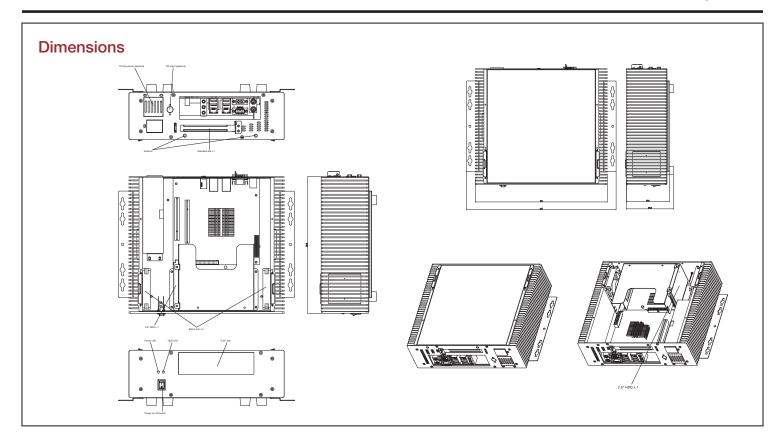

### **Specifications**

| Model Number        | Material of Front Bezel  | Cooling Fa               | n                                                              |
|---------------------|--------------------------|--------------------------|----------------------------------------------------------------|
| EB-2101-ITX         | Aluminum                 | 2x80mm                   |                                                                |
| RoHS Compliance     | Material of Main Chassis | Dimensions (WxHxD)       |                                                                |
| YES                 | Aluminum & SECC 1.0mm    | Width<br>Height<br>Depth | 12.00" ( 304.8 mm )<br>3.70" ( 94.0 mm )<br>10.60" ( 269.2 mm) |
| Standard Drive Bays | Color of Front Bezel     | ,                        | ,                                                              |
| Hotswap 2.5": 4     | Black                    |                          |                                                                |
| Indicators          | Color of Main Chassis    |                          |                                                                |
| Power, HDD          | Black                    |                          |                                                                |
| Switches            | Front Connector          |                          |                                                                |
| Power               | 2x USB 3.0               |                          |                                                                |
| Supported PSU Type  | Air Filter               |                          |                                                                |
| 1U Flex             | Removable                |                          |                                                                |
| Expansion Slots     | Motherboard Size         |                          |                                                                |
| 1                   | 6.7 x 6.7 (mini-ITX)     |                          |                                                                |