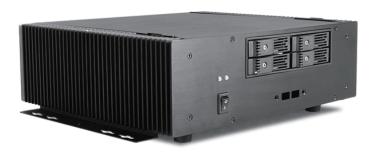

# **EB-2101-ITX**

# 4 x 2.5" Bays Industrial Embedded Chassis

### **Front View**