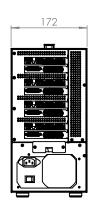

|                                                                                                                                                                                                                       |           |         | DIMENSIONS ARE IN MM                                                                   |           | NAME | DATE |                 |         |              |
|-----------------------------------------------------------------------------------------------------------------------------------------------------------------------------------------------------------------------|-----------|---------|----------------------------------------------------------------------------------------|-----------|------|------|-----------------|---------|--------------|
|                                                                                                                                                                                                                       |           |         | TOLERANCES:                                                                            | DRAWN     |      |      |                 | Starl K | T M          |
| PROPRIETARY AND CONFIDENTIAL THE INFORMATION CONTAINED IN THIS DRAWING IS THE SOLE PROPERTY OF ISTARUSA GROUP. ANY REPRODUCTION IN PART OR AS A WHOLE WITHOUT THE WRITTEN PERMISSION OF ISTARUSA GROUP IS PROHIBITED. |           |         | FRACTIONAL ± ANGULAR: MACH ± BEND ± TWO PLACE DECIMAL ± THREE PLACE DECIMAL ± MATERIAL | CHECKED   |      |      | <b>iStarUSA</b> |         |              |
|                                                                                                                                                                                                                       |           |         |                                                                                        | ENG APPR. |      |      |                 |         |              |
|                                                                                                                                                                                                                       |           |         |                                                                                        | MFG APPR. |      |      |                 |         |              |
|                                                                                                                                                                                                                       |           |         |                                                                                        | Q.A.      |      |      |                 |         |              |
|                                                                                                                                                                                                                       |           |         |                                                                                        | COMMENTS: |      |      |                 |         |              |
|                                                                                                                                                                                                                       | NEXT ASSY | USED ON | FINISH                                                                                 |           |      |      | SIZE DWG. NO.   |         |              |
|                                                                                                                                                                                                                       | BY        | UA      |                                                                                        |           |      |      | SCALE:1:1       | WEIGHT: | SHEET 1 OF 1 |