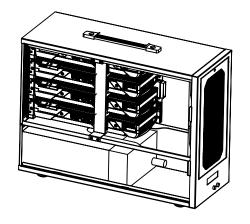

|                                                                                                                                                                                                                       |           |         | DIMENSIONS ARE IN MM                                                                   |           | NAME | DATE |                 |         |              |
|-----------------------------------------------------------------------------------------------------------------------------------------------------------------------------------------------------------------------|-----------|---------|----------------------------------------------------------------------------------------|-----------|------|------|-----------------|---------|--------------|
|                                                                                                                                                                                                                       |           |         | TOLERANCES:                                                                            | DRAWN     |      |      |                 | Starl K | T M          |
| PROPRIETARY AND CONFIDENTIAL THE INFORMATION CONTAINED IN THIS DRAWING IS THE SOLE PROPERTY OF ISTARUSA GROUP. ANY REPRODUCTION IN PART OR AS A WHOLE WITHOUT THE WRITTEN PERMISSION OF ISTARUSA GROUP IS PROHIBITED. |           |         | FRACTIONAL ± ANGULAR: MACH ± BEND ± TWO PLACE DECIMAL ± THREE PLACE DECIMAL ± MATERIAL | CHECKED   |      |      | <b>iStarUSA</b> |         |              |
|                                                                                                                                                                                                                       |           |         |                                                                                        | ENG APPR. |      |      |                 |         |              |
|                                                                                                                                                                                                                       |           |         |                                                                                        | MFG APPR. |      |      |                 |         |              |
|                                                                                                                                                                                                                       |           |         |                                                                                        | Q.A.      |      |      |                 |         |              |
|                                                                                                                                                                                                                       |           |         |                                                                                        | COMMENTS: |      |      |                 |         |              |
|                                                                                                                                                                                                                       | NEXT ASSY | USED ON | FINISH                                                                                 |           |      |      | SIZE DWG. NO.   |         |              |
|                                                                                                                                                                                                                       | BY        | UA      |                                                                                        |           |      |      | SCALE:1:1       | WEIGHT: | SHEET 1 OF 1 |