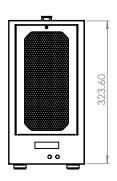

|                                                                                                                                                                                                                       |           |         | DIMENSIONS ARE IN MM                                                                   |           | NAME | DATE |                 |         |              |
|-----------------------------------------------------------------------------------------------------------------------------------------------------------------------------------------------------------------------|-----------|---------|----------------------------------------------------------------------------------------|-----------|------|------|-----------------|---------|--------------|
|                                                                                                                                                                                                                       |           |         | TOLERANCES:                                                                            | DRAWN     |      |      |                 | Starl K | T M          |
| PROPRIETARY AND CONFIDENTIAL THE INFORMATION CONTAINED IN THIS DRAWING IS THE SOLE PROPERTY OF ISTARUSA GROUP. ANY REPRODUCTION IN PART OR AS A WHOLE WITHOUT THE WRITTEN PERMISSION OF ISTARUSA GROUP IS PROHIBITED. |           |         | FRACTIONAL ± ANGULAR: MACH ± BEND ± TWO PLACE DECIMAL ± THREE PLACE DECIMAL ± MATERIAL | CHECKED   |      |      | <b>iStarUSA</b> |         |              |
|                                                                                                                                                                                                                       |           |         |                                                                                        | ENG APPR. |      |      |                 |         |              |
|                                                                                                                                                                                                                       |           |         |                                                                                        | MFG APPR. |      |      |                 |         |              |
|                                                                                                                                                                                                                       |           |         |                                                                                        | Q.A.      |      |      |                 |         |              |
|                                                                                                                                                                                                                       |           |         |                                                                                        | COMMENTS: |      |      |                 |         |              |
|                                                                                                                                                                                                                       | NEXT ASSY | USED ON | FINISH                                                                                 |           |      |      | SIZE DWG. NO.   |         |              |
|                                                                                                                                                                                                                       | BY        | UA      |                                                                                        |           |      |      | SCALE:1:1       | WEIGHT: | SHEET 1 OF 1 |