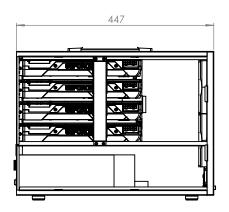

|                                                                                                                                                                                                                       |           |         | DIMENSIONS ARE IN MM                                                                   |           | NAME | DATE |                 |         |              |
|-----------------------------------------------------------------------------------------------------------------------------------------------------------------------------------------------------------------------|-----------|---------|----------------------------------------------------------------------------------------|-----------|------|------|-----------------|---------|--------------|
|                                                                                                                                                                                                                       |           |         | TOLERANCES:                                                                            | DRAWN     |      |      |                 | Starl K | T M          |
| PROPRIETARY AND CONFIDENTIAL THE INFORMATION CONTAINED IN THIS DRAWING IS THE SOLE PROPERTY OF ISTARUSA GROUP. ANY REPRODUCTION IN PART OR AS A WHOLE WITHOUT THE WRITTEN PERMISSION OF ISTARUSA GROUP IS PROHIBITED. |           |         | FRACTIONAL ± ANGULAR: MACH ± BEND ± TWO PLACE DECIMAL ± THREE PLACE DECIMAL ± MATERIAL | CHECKED   |      |      | <b>iStarUSA</b> |         |              |
|                                                                                                                                                                                                                       |           |         |                                                                                        | ENG APPR. |      |      |                 |         |              |
|                                                                                                                                                                                                                       |           |         |                                                                                        | MFG APPR. |      |      |                 |         |              |
|                                                                                                                                                                                                                       |           |         |                                                                                        | Q.A.      |      |      |                 |         |              |
|                                                                                                                                                                                                                       |           |         |                                                                                        | COMMENTS: |      |      |                 |         |              |
|                                                                                                                                                                                                                       | NEXT ASSY | USED ON | FINISH                                                                                 |           |      |      | SIZE DWG. NO.   |         |              |
|                                                                                                                                                                                                                       | BY        | UA      |                                                                                        |           |      |      | SCALE:1:1       | WEIGHT: | SHEET 1 OF 1 |