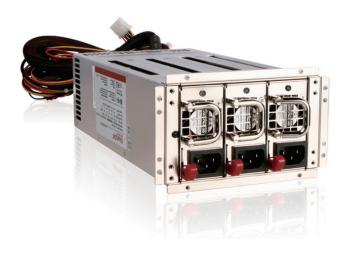

# **IS-1000R3NP**

## 1000W PS2 Mini Redundant Power Supply

#### Front View Side View Rear View

We at iStarUSA Group offer OEM/ODM services for Industrial Power, Custom Power, Chassis, Cabinets, and Data Storage. Through our skilled metal bending, milling, and silk screening we can provide you with unique customizations that will make your product stand out from the rest. With iStarUSA Group's OEM/ODM Solutions you can be sure to receive one-of-a-kind products for your one-of-a-kind business.