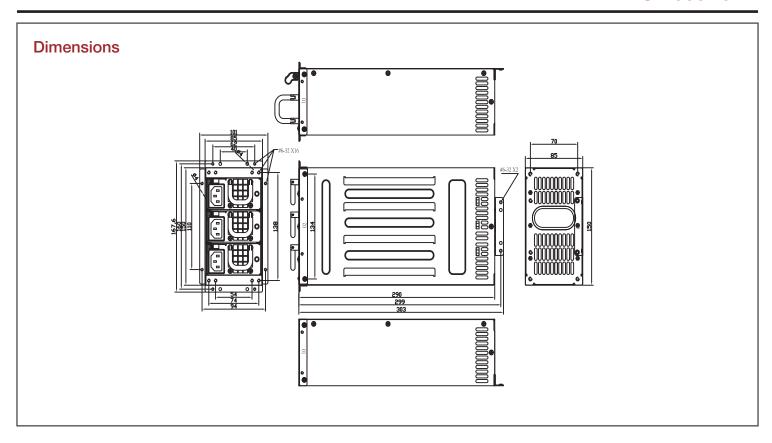

### **Specifications**

| Model Number    | Efficiency                                                                                       |
|-----------------|--------------------------------------------------------------------------------------------------|
| IS-1000R3NP     | 74%                                                                                              |
| RoHS Compliance | Connector Type                                                                                   |
| YES             | Main Connector :: 24 pin/ 4pin 12V :: 1/ 8pin EPS 12V :: 1/ Molex :: 8<br>SATA :: 4/ Floppy :: 2 |
| Output Wattage  | Dimensions (WxHxD)                                                                               |
| 1000            | Width 5.91" (150.1 mm) Height 3.35" (85.1 mm) Depth 11.42" (290.1 mm)                            |

#### Front View Side View Rear View

We at iStarUSA Group offer OEM/ODM services for Industrial Power, Custom Power, Chassis, Cabinets, and Data Storage. Through our skilled metal bending, milling, and silk screening we can provide you with unique customizations that will make your product stand out from the rest. With iStarUSA Group's OEM/ODM Solutions you can be sure to receive one-of-a-kind products for your one-of-a-kind business.