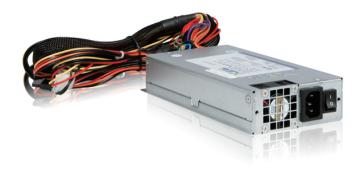

# 1U 350W 80 Plus High Efficiency Power Supply

#### **Specifications**

| Model Number    | Efficiency                                                                                       |
|-----------------|--------------------------------------------------------------------------------------------------|
| IS-1U35PD8      | Min 80%                                                                                          |
| RoHS Compliance | Connector Type                                                                                   |
| YES             | Main Connector :: 24 pin/ 4pin 12V :: 1/ 8pin EPS 12V :: 1/ Molex :: 4<br>SATA :: 2/ Floppy :: 1 |
| Output Wattage  | Dimensions (WxHxD)                                                                               |
| 350             | Width 3.94" (100.1 mm ) Height 1.60" (40.6 mm ) Depth 7.87" (199.9 mm)                           |