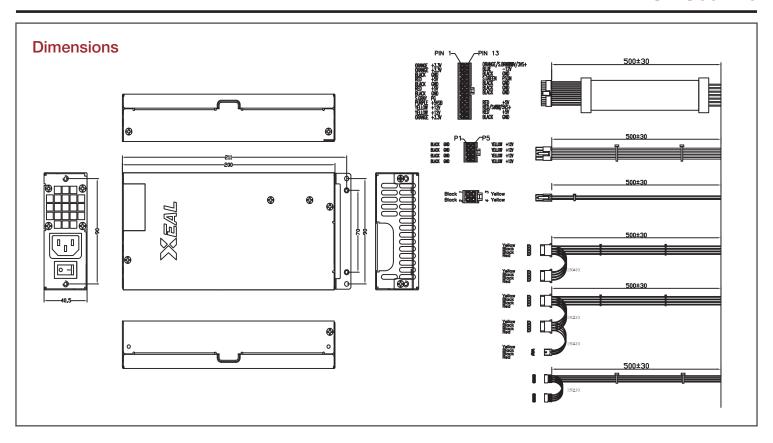

| Main Connector :: 24 pin/ 4pin 12V :: 1/ 8pin EPS 12V :: 1/ Molex :: 4<br>SATA :: 2/ Floppy :: 1 |
| Output Wattage  | Dimensions (WxHxD)                                                                               |
| 350             | Width 3.94" (100.1 mm ) Height 1.60" (40.6 mm ) Depth 7.87" (199.9 mm)                           |

Front View Side View Rear View







We at iStarUSA Group offer OEM/ODM services for Industrial Power, Custom Power, Chassis, Cabinets, and Data Storage. Through our skilled metal bending, milling, and silk screening we can provide you with unique customizations that will make your product stand out from the rest. With iStarUSA Group's OEM/ODM Solutions you can be sure to receive one-of-a-kind products for your one-of-a-kind business.



## IS-1U35PD8



### **Compatible Chassis**

 $^{\star}$  Please visit our website www.istarusa.com/en/xeal for a full list of compatible chassis

## **Output Rating**

| Output<br>Voltage | +5V  | +3.3V | +12V (Single Rail) | -12V | +5VSB |  |  |
|-------------------|------|-------|--------------------|------|-------|--|--|
| Max. Load         | 20A  | 20A   | 29A                | 0.8A | 3A    |  |  |
| Min. Load         | 0.5A | 0.5A  | 1A                 | 0A   | 0A    |  |  |
| Max.<br>Combined  | 130W |       | 348W               | 6W   | 15W   |  |  |
| Total Output      | 350W |       |                    |      |       |  |  |