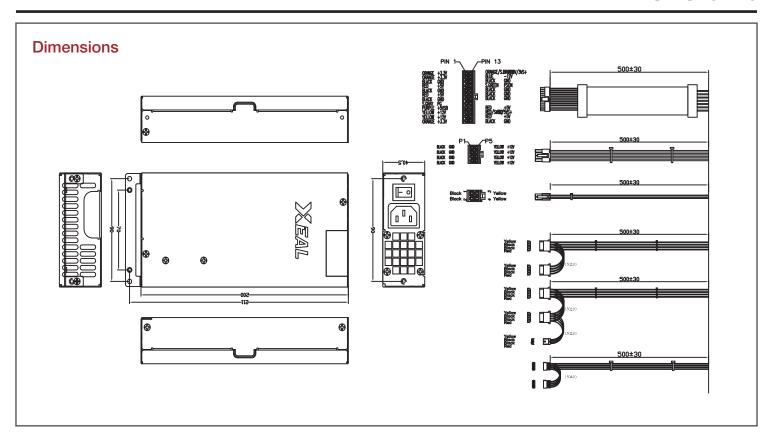

## IS-1U46PD8

#### **Specifications**

| Model Number    | Efficiency                                                                                       |
|-----------------|--------------------------------------------------------------------------------------------------|
| IS-1U46PD8      | 80%                                                                                              |
| RoHS Compliance | Connector Type                                                                                   |
| YES             | Main Connector :: 24 pin/ 4pin 12V :: 1/ 8pin EPS 12V :: 1/ Molex :: 4<br>SATA :: 2/ Floppy :: 1 |
| Output Wattage  | Dimensions (WxHxD)                                                                               |
| 460             | Width 3.94" (100.1 mm ) Height 1.60" (40.6 mm ) Depth 7.87" (199.9 mm)                           |