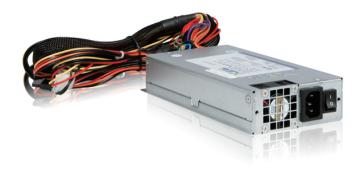

# **IS-1U46PD8**

# 1U 460W 80 Plus High Efficiency Power Supply

#### **Specifications**

| Model Number    | Efficiency                                                                                       |
|-----------------|--------------------------------------------------------------------------------------------------|
| IS-1U46PD8      | 80%                                                                                              |
| RoHS Compliance | Connector Type                                                                                   |
| YES             | Main Connector :: 24 pin/ 4pin 12V :: 1/ 8pin EPS 12V :: 1/ Molex :: 4<br>SATA :: 2/ Floppy :: 1 |
| Output Wattage  | Dimensions (WxHxD)                                                                               |
| 460             | Width 3.94" (100.1 mm ) Height 1.60" (40.6 mm ) Depth 7.87" (199.9 mm)                           |