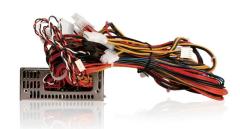

# IS-500RSH1UP

## 500W 1U Redundant 1+1 Power Supply

### **Specifications**

| Model Number    | Efficiency                                                                                |
|-----------------|-------------------------------------------------------------------------------------------|
| IS-500RSH1UP    | 80%                                                                                       |
| RoHS Compliance | Connector Type                                                                            |
| YES             | Main Connector :: 20+4 pin/ 4+4pin 12V :: 1/ 8pin EPS 12V :: 1<br>Molex :: 6/ Floppy :: 1 |
| Output Wattage  | Dimensions (WxHxD)                                                                        |
| 500             | Width 4.17" (105.9 mm) Height 1.63" (41.4 mm) Depth 13.98" (355.1 mm)                     |