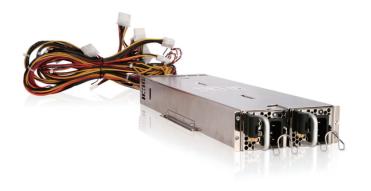

# IS-500RSH1UP

## 500W 1U Redundant 1+1 Power Supply

#### **Features**

- Active PFC, Power Factor >=0.95
- · Hold up Time: 16ms at 80% Load
- 5 Output Rails
- · Front Access Ability
- · Power Failure Alarm
- Over Current Protection
- Over Voltage Protection
- Short Circuit Protection
- PMBus Support

### **Specifications**

| Model Number    | Efficiency                                                                                |
|-----------------|-------------------------------------------------------------------------------------------|
| IS-500RSH1UP    | 80%                                                                                       |
| RoHS Compliance | Connector Type                                                                            |
| YES             | Main Connector :: 20+4 pin/ 4+4pin 12V :: 1/ 8pin EPS 12V :: 1<br>Molex :: 6/ Floppy :: 1 |
| Output Wattage  | Dimensions (WxHxD)                                                                        |
| 500             | Width 4.17" (105.9 mm) Height 1.63" (41.4 mm) Depth 13.98" (355.1 mm)                     |