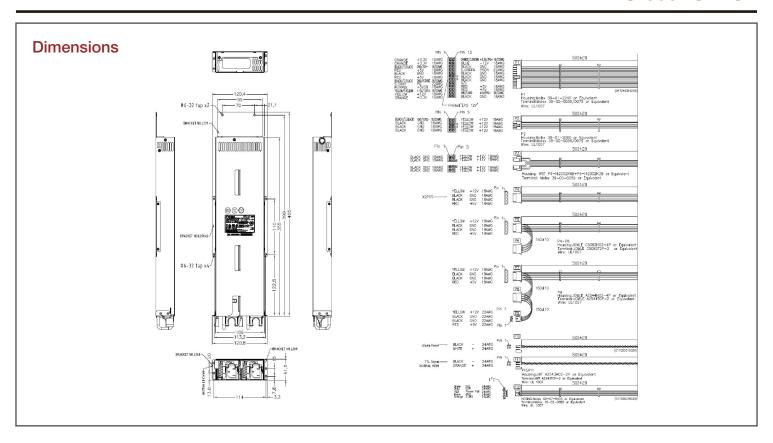

### **Specifications**

| Model Number    | Efficiency                                                                                |
|-----------------|-------------------------------------------------------------------------------------------|
| IS-500RSH1UP    | 80%                                                                                       |
| RoHS Compliance | Connector Type                                                                            |
| YES             | Main Connector :: 20+4 pin/ 4+4pin 12V :: 1/ 8pin EPS 12V :: 1<br>Molex :: 6/ Floppy :: 1 |
| Output Wattage  | Dimensions (WxHxD)                                                                        |
| 500             | Width 4.17" (105.9 mm) Height 1.63" (41.4 mm) Depth 13.98" (355.1 mm)                     |