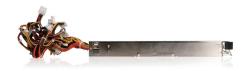

# IS-500RSH1UP

## 500W 1U Redundant 1+1 Power Supply

### **Specifications**

| Model Number    | Efficiency                                                                                |
|-----------------|-------------------------------------------------------------------------------------------|
| IS-500RSH1UP    | 80%                                                                                       |
| RoHS Compliance | Connector Type                                                                            |
| YES             | Main Connector :: 20+4 pin/ 4+4pin 12V :: 1/ 8pin EPS 12V :: 1<br>Molex :: 6/ Floppy :: 1 |
| Output Wattage  | Dimensions (WxHxD)                                                                        |
| 500             | Width 4.17" (105.9 mm) Height 1.63" (41.4 mm) Depth 13.98" (355.1 mm)                     |