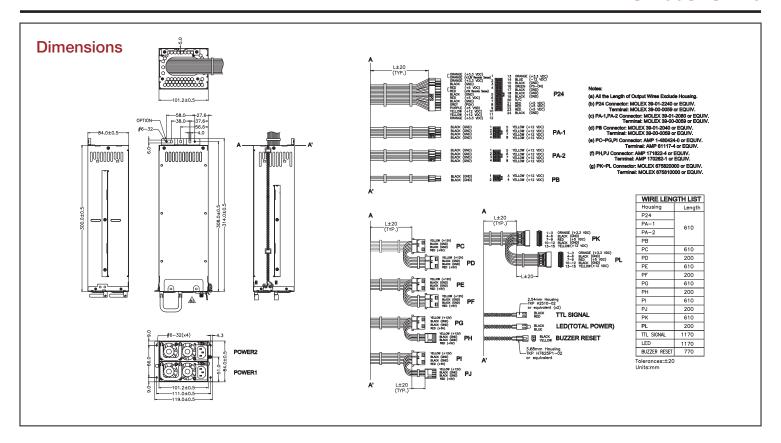

#### **Specifications**

| Model Number    | Efficiency                                                                                       |
|-----------------|--------------------------------------------------------------------------------------------------|
| IS-760S2UPD8    | Min 80%                                                                                          |
| RoHS Compliance | Connector Type                                                                                   |
| YES             | Main Connector :: 24 pin/ 4pin 12V :: 1/ 8pin EPS 12V :: 2/ Molex :: 6<br>SATA :: 2/ Floppy :: 2 |
| Output Wattage  | Dimensions (WxHxD)                                                                               |
| 760             | Width 3.98" (101.1 mm) Height 3.31" (84.1 mm) Depth 11.81" (300.0 mm)                            |