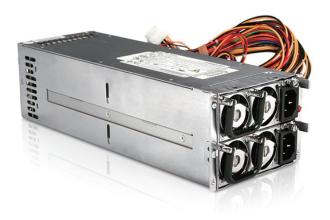

# **IS-760S2UPD8**

# 760W 2U High Efficiency Redundant Power Supply

#### **Specifications**

| Model Number    | Efficiency                                                                                       |
|-----------------|--------------------------------------------------------------------------------------------------|
| IS-760S2UPD8    | Min 80%                                                                                          |
| RoHS Compliance | Connector Type                                                                                   |
| YES             | Main Connector :: 24 pin/ 4pin 12V :: 1/ 8pin EPS 12V :: 2/ Molex :: 6<br>SATA :: 2/ Floppy :: 2 |
| Output Wattage  | Dimensions (WxHxD)                                                                               |
| 760             | Width 3.98" (101.1 mm) Height 3.31" (84.1 mm) Depth 11.81" (300.0 mm)                            |