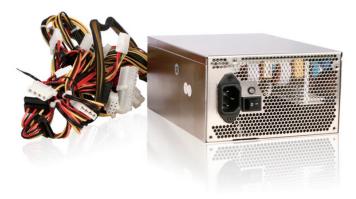

#### **Specifications**

| Model Number    | Efficiency                                                                                                       |
|-----------------|------------------------------------------------------------------------------------------------------------------|
| IS-880PD8       | 80%                                                                                                              |
| RoHS Compliance | Connector Type                                                                                                   |
| YES             | Main Connector :: 24 pin/ 4pin 12V :: 1/ 8pin EPS 12V :: 1/ Molex :: 6<br>SATA :: 6/ Floppy :: 2/ 8pin PCIE :: 1 |
| Output Wattage  | Dimensions (WxHxD)                                                                                               |
| 880             | Width 5.91" (150.1 mm ) Height 3.39" (86.1 mm ) Depth 7.48" (190.0 mm)                                           |

Front View Side View Rear View

We at iStarUSA Group offer OEM/ODM services for Industrial Power, Custom Power, Chassis, Cabinets, and Data Storage. Through our skilled metal bending, milling, and silk screening we can provide you with unique customizations that will make your product stand out from the rest. With iStarUSA Group's OEM/ODM Solutions you can be sure to receive one-of-a-kind products for your one-of-a-kind business.