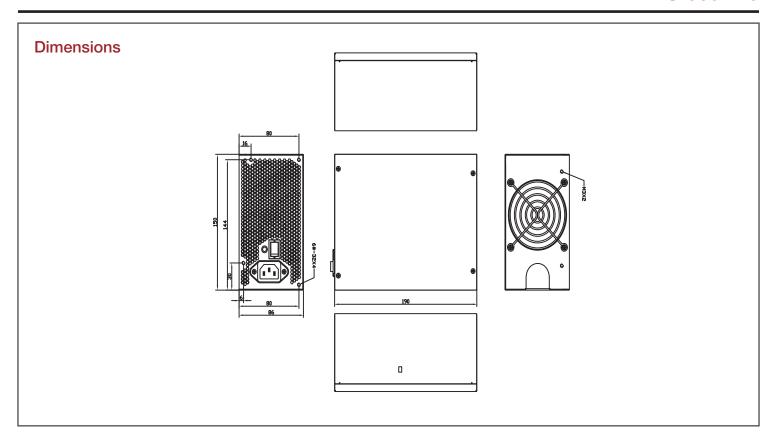

#### **Specifications**

| Model Number    | Efficiency                                                                                                       |
|-----------------|------------------------------------------------------------------------------------------------------------------|
| IS-880PD8       | 80%                                                                                                              |
| RoHS Compliance | Connector Type                                                                                                   |
| YES             | Main Connector :: 24 pin/ 4pin 12V :: 1/ 8pin EPS 12V :: 1/ Molex :: 6<br>SATA :: 6/ Floppy :: 2/ 8pin PCIE :: 1 |
| Output Wattage  | Dimensions (WxHxD)                                                                                               |
| 880             | Width 5.91" (150.1 mm ) Height 3.39" (86.1 mm ) Depth 7.48" (190.0 mm)                                           |