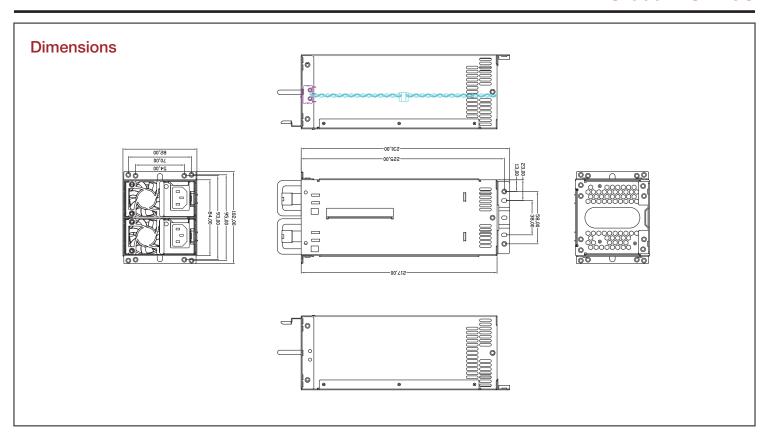

### **Specifications**

| Model Number    | Efficiency                                                                                         |
|-----------------|----------------------------------------------------------------------------------------------------|
| IS-900R2UPD8G   | 88%                                                                                                |
| RoHS Compliance | Connector Type                                                                                     |
| YES             | Main Connector :: 20+4 pin/ 4pin 12V :: 1/ 8pin EPS 12V :: 2/ Molex :: 8<br>SATA :: 4/ Floppy :: 2 |
| Output Wattage  | Dimensions (WxHxD)                                                                                 |
| 900             | Width 3.23" (82.0 mm ) Height 3.31" (84.1 mm ) Depth 8.54" (216.9 mm )                             |

#### Front View Side View Rear View

We at iStarUSA Group offer OEM/ODM services for Industrial Power, Custom Power, Chassis, Cabinets, and Data Storage. Through our skilled metal bending, milling, and silk screening we can provide you with unique customizations that will make your product stand out from the rest. With iStarUSA Group's OEM/ODM Solutions you can be sure to receive one-of-a-kind products for your one-of-a-kind business.