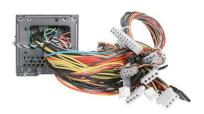

### **Specifications**

| Model Number    | Efficiency                                                                                         |
|-----------------|----------------------------------------------------------------------------------------------------|
| IS-900R2UPD8G   | 88%                                                                                                |
| RoHS Compliance | Connector Type                                                                                     |
| YES             | Main Connector :: 20+4 pin/ 4pin 12V :: 1/ 8pin EPS 12V :: 2/ Molex :: 8<br>SATA :: 4/ Floppy :: 2 |
| Output Wattage  | Dimensions (WxHxD)                                                                                 |
| 900             | Width 3.23" (82.0 mm ) Height 3.31" (84.1 mm ) Depth 8.54" (216.9 mm )                             |