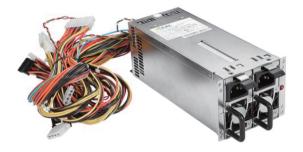

## IS-900R2UPD8G

# 900W 2U 80+ Gold Redundant Power Supply

#### **Features**

- · Universal Input, Active PFC
- MTBF > 200,000 Hours
- Power Failure Alarm & Signals
- · High Efficiency 88% minimum
- OPP (Over Power Protection)
- OVP (Over Voltage Protection)
- OCP (Over Current Protection)
- SCP (Short Circuit Protection)

### **Specifications**

| Model Number    | Efficiency                                                                                         |
|-----------------|----------------------------------------------------------------------------------------------------|
| IS-900R2UPD8G   | 88%                                                                                                |
| RoHS Compliance | Connector Type                                                                                     |
| YES             | Main Connector :: 20+4 pin/ 4pin 12V :: 1/ 8pin EPS 12V :: 2/ Molex :: 8<br>SATA :: 4/ Floppy :: 2 |
| Output Wattage  | Dimensions (WxHxD)                                                                                 |
| 900             | Width 3.23" (82.0 mm ) Height 3.31" (84.1 mm ) Depth 8.54" (216.9 mm )                             |