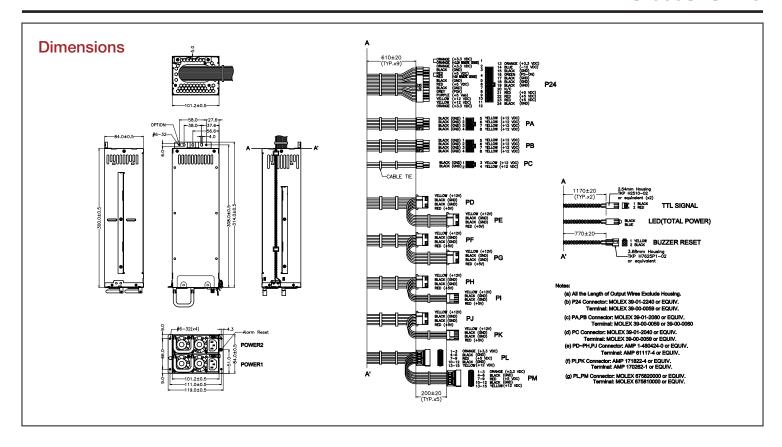

### **Specifications**

| Model Number    | Efficiency                                                                                    |
|-----------------|-----------------------------------------------------------------------------------------------|
| IS-960S2UPD8    | Min 80%                                                                                       |
| RoHS Compliance | Connector Type                                                                                |
| YES             | Main Connector :: 24 pin/ 4pin 12V :: 1/ 8pin EPS 12V :: 2/ Molex :: 6 SATA :: 2/ Floppy :: 2 |
| Output Wattage  | Dimensions (WxHxD)                                                                            |
| 960             | Width 3.98" (101.1 mm) Height 3.31" (84.1 mm) Depth 11.81" (300.0 mm)                         |

#### Front View Side View Rear View

We at iStarUSA Group offer OEM/ODM services for Industrial Power, Custom Power, Chassis, Cabinets, and Data Storage. Through our skilled metal bending, milling, and silk screening we can provide you with unique customizations that will make your product stand out from the rest. With iStarUSA Group's OEM/ODM Solutions you can be sure to receive one-of-a-kind products for your one-of-a-kind business.