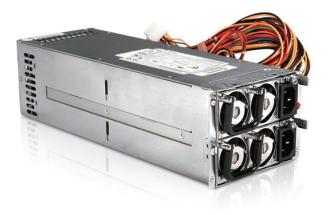

# **IS-960S2UPD8**

# 960W 2U High Efficiency Redundant Power Supply

### **Specifications**

| Model Number    | Efficiency                                                                                    |
|-----------------|-----------------------------------------------------------------------------------------------|
| IS-960S2UPD8    | Min 80%                                                                                       |
| RoHS Compliance | Connector Type                                                                                |
| YES             | Main Connector :: 24 pin/ 4pin 12V :: 1/ 8pin EPS 12V :: 2/ Molex :: 6 SATA :: 2/ Floppy :: 2 |
| Output Wattage  | Dimensions (WxHxD)                                                                            |
| 960             | Width 3.98" (101.1 mm) Height 3.31" (84.1 mm) Depth 11.81" (300.0 mm)                         |