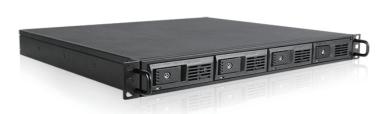

## M-140-JB

# 1U 3.5" 4-Bay Trayless JBOD Storage Rackmount Chassis



#### **Features**

- 4 trayless hot-swappable bays for 3.5" HDDs
- World's first trayless storage rackmount
- Peer to peer 4x SATA ports backplane
- Metal key lock for HDD front bezel
- · Fully RoHS compliant
- Built-in 150W open-frame PSU
- Centronics cut-outs to support various interface bridgeboards

#### **Specifications**

| Model Number        | Supported PSU Type           | Color of Main Chassis  Black Cooling Fan  2x40mm Dimensions (WxHxD) |                                                                 |
|---------------------|------------------------------|---------------------------------------------------------------------|-----------------------------------------------------------------|
| M-140-JB            | 150W Open-frame PSU included |