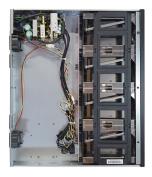

al of Main Chassis     |                                                                     |                                                                 |
| Power, HDD          | Steel                        |                                                                     |                                                                 |
| Switches            | Color of Front Bezel         |                                                                     |                                                                 |
| Power               | Black                        |                                                                     |                                                                 |

#### **Front View**

#### **Inside View**

#### **Rear View**







We at iStarUSA Group offer OEM/ODM services for Industrial Power, Custom Power, Chassis, Cabinets, and Data Storage. Through our skilled metal bending, milling, and silk screening we can provide you with unique customizations that will make your product stand out from the rest. With iStarUSA Group's OEM/ODM Solutions you can be sure to receive one-of-a-kind products for your one-of-a-kind business.





## **Ordering Information**

| Model    | Description                         |
|----------|-------------------------------------|
| M-140-JB | 1U 3.5" 4-Bay Trayless JBOD Storage |
|          | Rackmount Chassis                   |

## **Optional Accessories**

| Category         | Model                                |
|------------------|--------------------------------------|
| Slid