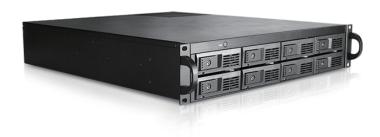

### **Front View**

### **Features**

- 8 trayless hot-swappable bays for 3.5" HDDs
- · World's first trayless storage rackmount
- HD miniSAS (SFF-8643) HDD Backplane
- · Metal key lock for HDD front bezel
- · Fully RoHS compliant
- · Compatible with redundant power supplies
- High density storage chassis
- Centronics cut-outs to support various interface bridgeboards
- Supports standard ATX power supplies
- High Performance Transfer Rate up to 12Gb/s
- Supports 3.5" SAS I/II/III and SATA I/II/III HDD