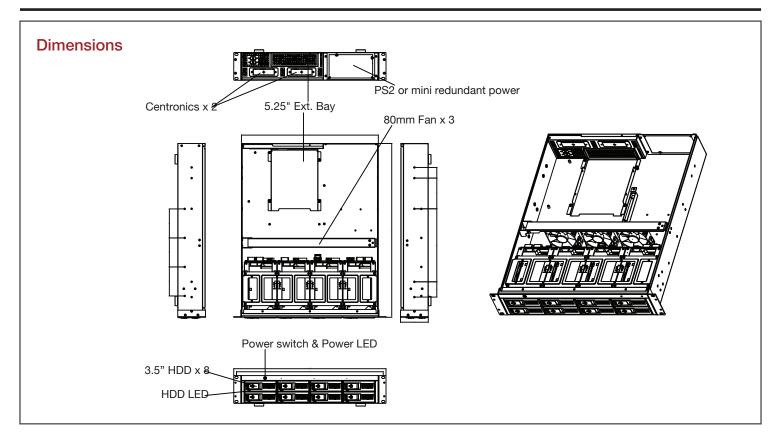

### **Inside View**

### **Specifications**

| Model Number                      | Supported PSU Type       | Color of Main Chassis  Black Cooling Fan  3x80mm Dimensions (WxHxD) |                                                                 |
|-----------------------------------|--------------------------|---------------------------------------------------------------------|-----------------------------------------------------------------|
| M-280HD-JB                        | Standard AT (PS2)        |                                                                     |                                                                 |
| RoHS Compliance                   | <b>Expansion Slots</b>   |                                                                     |                                                                 |
| YES                               | 2 (Centronics)           |                                                                     |                                                                 |
| Form factor                       | Security                 |                                                                     |                                                                 |
| 2 U                               | Key Lock                 | Width<br>Height<br>Depth                                            | 19.01" ( 482.9 mm )<br>3.50" ( 88.9 mm )<br>21.69" ( 550.9 mm ) |
| Standard Drive Bays               | Material of Front Bezel  | Борит                                                               | 21.65 (656.6 11111)                                             |
| Hotswap 3.5": 8                   | Aluminum with Steel      |                                                                     |                                                                 |
| Hotswap HDD Type:                 | Material of Handle       |                                                                     |                                                                 |
| 3.5" SAS I/II/III & SATA I/II/III | Aluminum                 |                                                                     |                                                                 |
| Indicators                        | Material of Main Chassis |                                                                     |                                                                 |
| Power, HDD                        | Steel                    |                                                                     |                                                                 |
| Switches                          | Color of Front Bezel     |                                                                     |                                                                 |
| Power                             | Black                    |                                                                     |                                                                 |