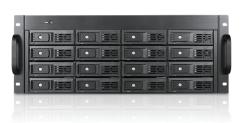

I/II & SATA I/II/III | Aluminum                 |                             |                                                                  |
| Indicators                    | Material of Main Chassis |                             |                                                                  |
| Power, HDD                    | Steel                    |                             |                                                                  |
| Switches                      | Color of Front Bezel     |                             |                                                                  |
| Power                         | Black                    |                             |                                                                  |

## **Front View**



#### **Inside View**



\*Centronic bridgeboard, data cables, and PSU not included

### **Rear View**



\*Centronic bridgeboard and PSU not included

We at iStarUSA Group offer OEM/ODM services for Industrial Power, Custom Power, Chassis, Cabinets, and Data Storage. Through our skilled metal bending, milling, and silk screening we can provide you with unique customizations that will make your product stand out from the rest. With iStarUSA Group's OEM/ODM Solutions you can be sure to receive one-of-a-kind products for your one-of-a-kind business.





# **Ordering Information**

| Model     | Description                          |
|-----------|--------------------------------------|
| M-4160-JB | 4U 3.5" 16-Bay Trayless JBOD Storage |
|           | Rackmount Chassis                    |