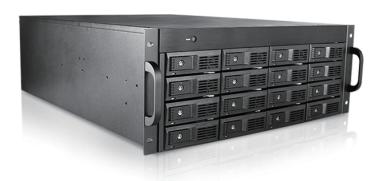

## **Front View**

# 4U 3.5" 16-Bay Trayless JBOD Storage Rackmount Chassis

#### **Features**

- 16 trayless hot-swappable bays for 3.5" HDDs
- · World's first trayless storage rackmount
- miniSAS (SFF-8087) backplane
- · Metal key lock for HDD front bezel
- · Fully RoHS compliant
- Compatible with redundant power supplies
- · High density storage chassis
- Centronics cut-outs to support various interface bridgeboards
- Supports standard ATX power supplies