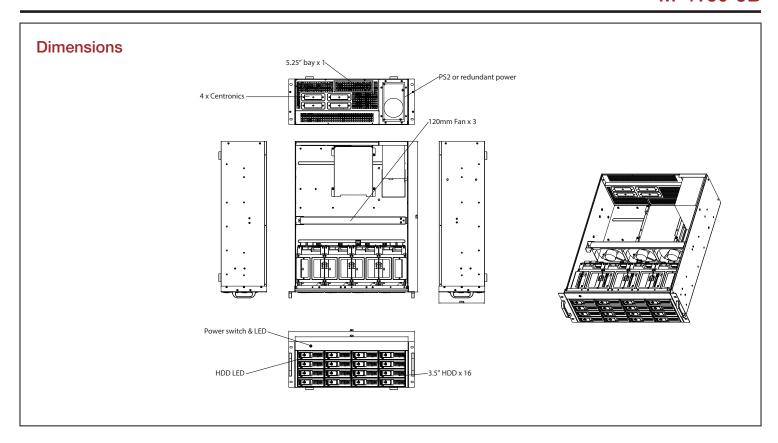

## **Front View**

#### **Inside View**

\*Centronic bridgeboard, data cables, and PSU not included

### **Rear View**

\*Centronic bridgeboard and PSU not included

We at iStarUSA Group offer OEM/ODM services for Industrial Power, Custom Power, Chassis, Cabinets, and Data Storage. Through our skilled metal bending, milling, and silk screening we can provide you with unique customizations that will make your product stand out from the rest. With iStarUSA Group's OEM/ODM Solutions you can be sure to receive one-of-a-kind products for your one-of-a-kind business.