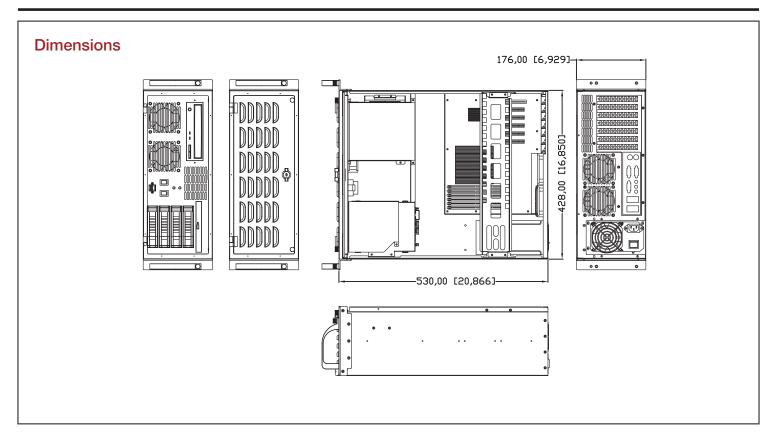

#### **Specifications**

| Model Number        |                       | Expansion Slots                         | Cooling Fan              |                                                                  |
|---------------------|-----------------------|-----------------------------------------|--------------------------|------------------------------------------------------------------|
| RG-4104H            |                       | 7                                       | 4x80mm                   |                                                                  |
| RoHS Compliance     |                       | Security                                | Dimensions (             | (WxHxD)                                                          |
| YES                 |                       | Key Lock                                | Width<br>Height<br>Depth | 19.00" ( 482.6 mm )<br>7.00" ( 177.8 mm )<br>21.00" ( 533.4 mm ) |
| Form factor         |                       | Material of Main Chassis                | •                        | , ,                                                              |
| 4 U                 |                       | Heavy-duty SECC 1.6mm Cold-rolled Steel |                          |                                                                  |
| Standard Drive Bays |                       | Color of Main Chassis                   |                          |                                                                  |
| Hotswap 3.5": 4     | Slim 5.25" Optical: 1 | Black                                   |                          |                                                                  |
| 5.25" Drives: 1     |                       |                                         |                          |                                                                  |
| Indicators          |                       | Front Connector                         |                          |                                                                  |
| Power, HDD          |                       | 2x USB 2.0                              |                          |                                                                  |
| Switches            |                       | Air Filter                              |                          |                                                                  |
| Power, Reset        |                       | Bezel Filter                            |                          |                                                                  |
| Supported PSU Type  |                       | Motherboard Size                        |                          |                                                                  |
| PS2                 |                       | 12 x 9.6 (ATX, microATX)                |                          |                                                                  |

#### **Front View**

#### **Rear View**

We at iStarUSA Group offer OEM/ODM services for Industrial Power, Custom Power, Chassis, Cabinets, and Data Storage. Through our skilled metal bending, milling, and silk screening we can provide you with unique customizations that will make your product stand out from the rest. With iStarUSA Group's OEM/ODM Solutions you can be sure to receive one-of-a-kind products for your one-of-a-kind business.