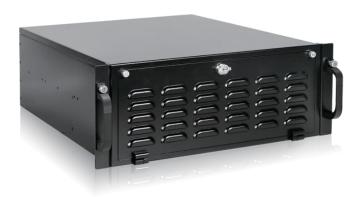

## **RG-4104H**

# 4U Rugged 4x3.5" HDD Hotswap Rackmount Chassis

#### **Features**

- Built-in 4x 3.5" HDD hotswap
- · Spill-proof bezel with Lock
- 1.6mm SGCC heavy-duty cold-rolled steel
- · Anti-vibration drive cage design
- · Removable air filter
- Redundant power supply compatible
- Front access USB 2.0 x2
- 3.5" Hotswap bay supports SATA/SAS 6.0Gb/s