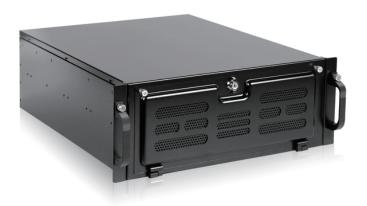

#### **Front View**

#### **Features**

- Spill-proof bezel with Lock
- 1.6mm SGCC heavy-duty cold-rolled steel
- · Anti-vibration drive cage design
- · Removable air filter
- Front access USB 2.0 x2
- Redundant power supply compatible