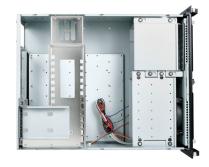

|                       | Air Filter                              |                          |                                                                  |
| Power, Reset             |                       | Bezel Filter                            |                          |                                                                  |
| Supported PSU Type       |                       | Motherboard Size                        |                          |                                                                  |
| PS2                      |                       | 12 x 13 (EATX, ATX, microATX)           |                          |                                                                  |

#### **Front View**

#### **Inside View**

#### **Rear View**







We at iStarUSA Group offer OEM/ODM services for Industrial Power, Custom Power, Chassis, Cabinets, and Data Storage. Through our skilled metal bending, milling, and silk screening we can provide you with unique customizations that will make your product stand out from the rest. With iStarUSA Group's OEM/ODM Solutions you can be sure to receive one-of-a-kind products for your one-of-a-kind business.





## **Ordering Information**

| Model   | Description                      |
|---------|----------------------------------|
| RG-4380 | 4U Rugged 3x5.25" Bays EATX High |
|         | Performance Rackmount Chassis    |
|         |                                  |

## **Compatible Power**

| PSU Model   | Description           |
|-------------|-----------------------|
| IS-1000R3NP | 4U