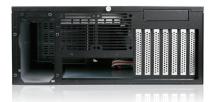

|                       | Air Filter                              |                          |                                                                  |
| Power, Reset             |                       | Bezel Filter                            |                          |                                                                  |
| Supported PSU Type       |                       | Motherboard Size                        |                          |                                                                  |
| PS2                      |                       | 12 x 13 (EATX, ATX, microATX)           |                          |                                                                  |

#### **Front View**

#### **Inside View**

#### **Rear View**







We at iStarUSA Group offer OEM/ODM services for Industrial Power, Custom Power, Chassis, Cabinets, and Data Storage. Through our skilled metal bending, milling, and silk screening we can provide you with unique customizations that will make your product stand out from the rest. With iStarUSA Group's OEM/ODM Solutions you can be sure to receive one-of-a-kind products for your one-of-a-kind business.





## **Ordering Information**

| Model   | Description                      |
|---------|----------------------------------|
| RG-4380 | 4U Rugged 3x5.25" Bays EATX High |
|         | Performance Rackmount Chassis    |
|         |                                  |

## **Compatible Power**

| PSU Model   | Description           |
|-------------|-----------------------|
| IS-1000R3NP | 4U Re