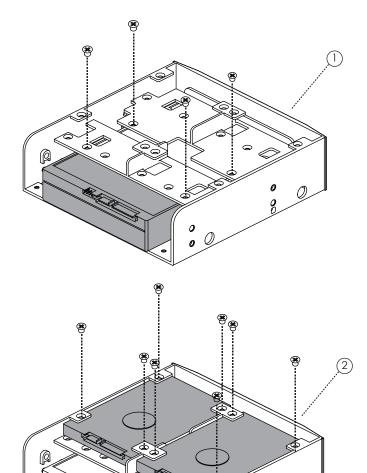

### B) two 2.5" HDD/SSD & one 3.5" HDD

- 1. install 3.5" HDD with the HDD label facing down and secure hard drives with screws from top
- 2. install two 2.5" HDD/SSDs with the HDD label facing down and secure hard drives with screws