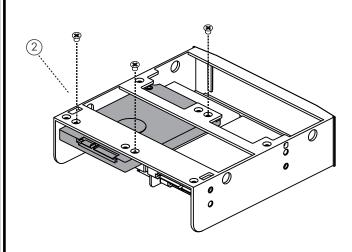

### A) five 2.5" HDD/SSDs

- 1. install upper four 2.5" HDD/SSDs with the HDD label facing down and secure hard drives with screws from top
- 2. install lower one 2.5" HDD/SSDs with the HDD label facing up and secure it with three screws from bottom