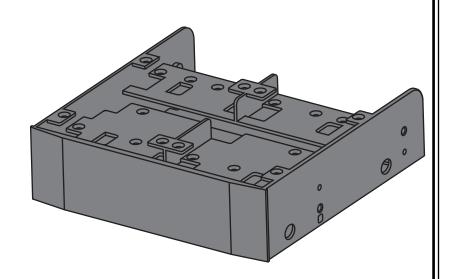

## RP-5HDD2535I

# 2.5" and 3.5" to 5.25" HDD/SSD Mounting Bracket

- Supports 7 to 15mm thickness 2.5" HDDs/SSDs
  Compatible with standard 5.25" device bay
- In one 5.25" drive bay, mount (A) five 2.5" HDD/SSDs or (B) two 2.5" HDD/SSDs & one 3.5" HDD
- Includes mounting screws
- Material: Plastic