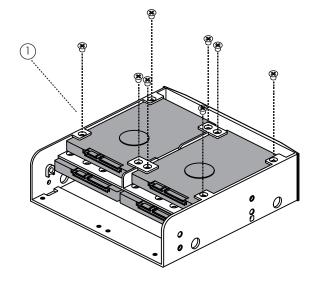

### A) five 2.5" HDD/SSDs

- 1. install upper four 2.5" HDD/SSDs with the HDD label facing down and secure hard drives with screws from top
- 2. install lower one 2.5" HDD/SSDs with the HDD label facing up and secure it with three screws from bottom