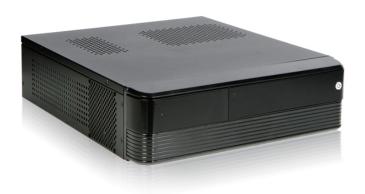

# Compact Stylish Micro-ATX Enclosure with 300W PSU and Desktop Stand

#### **Features**

- 300W Power Supply
- · Sleek front panel with power on button
- Power Connectors: 20+4 pin, Floppy x1, SATA x1, Molex x1, 4pin 12V x1
- Standard CD-ROM
- Compatible with 1x3.5" and 1x2.5" HDDs

#### **Specifications**

| Model Number             | Material of Main Chassis                                              |
|--------------------------|-----------------------------------------------------------------------|
| S-0430-DT                | SECC 0.8mm                                                            |
| RoHS Compliance          | Color of Front Bezel                                                  |
| YES                      | Black                                                                 |
| Form factor              | Color of Main Chassis                                                 |
| Desktop U                | Black                                                                 |
| Standard Drive Bays      | Front Connector                                                       |
| 3.5" Drive (internal): 1 | 2x USB 2.0 & Audio In/Out                                             |
| 5.25" Drives: 1          |                                                                       |
| Switches                 | Motherboard Size                                                      |
| Power                    | 9.6 x 9.6 (microATX, mini-ITX)                                        |
| Expansion Slots          | Optional Fan:                                                         |
| 3 (Low profile)          | 80mm x1                                                               |
| Material of Front Bezel  | Dimensions (WxHxD)                                                    |
| Plastic                  | Width 3.50" (88.9 mm) Height 12.20" (309.9 m) Depth 14.80" (375.9 mm) |