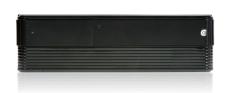

|
| 5.25" Drives: 1          |                                                                       |
| Switches                 | Motherboard Size                                                      |
| Power                    | 9.6 x 9.6 (microATX, mini-ITX)                                        |
| Expansion Slots          | Optional Fan:                                                         |
| 3 (Low profile)          | 80mm x1                                                               |
| Material of Front Bezel  | Dimensions (WxHxD)                                                    |
| Plastic                  | Width 3.50" (88.9 mm) Height 12.20" (309.9 m) Depth 14.80" (375.9 mm) |

#### **Front View**

#### **Inside View**









We at iStarUSA Group offer OEM/ODM services for Industrial Power, Custom Power, Chassis, Cabinets, and Data Storage. Through our skilled metal bending, milling, and silk screening we can provide you with unique customizations that will make your product stand out from the rest. With iStarUSA Group's OEM/ODM Solutions you can be sure to receive one-of-a-kind products for your one-of-a-kind business.





## **Ordering Information**

| Model     | Description                              |
|-----------|------------------------------------------|
| S-0430-DT | Compact Stylish Micro-ATX Enclosure with |
|           | 300W PSU and Desktop Stand               |

### **Optional Accessories**

| Category   | Model                          |
|------------|--------------------------------|
| D