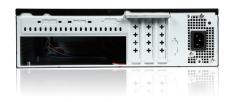

#### **Specifications**

| Model Number             | Material of Main Chassis                                              |
|--------------------------|-----------------------------------------------------------------------|
| S-0430-DT                | SECC 0.8mm                                                            |
| RoHS Compliance          | Color of Front Bezel                                                  |
| YES                      | Black                                                                 |
| Form factor              | Color of Main Chassis                                                 |
| Desktop U                | Black                                                                 |
| Standard Drive Bays      | Front Connector                                                       |
| 3.5" Drive (internal): 1 | 2x USB 2.0 & Audio In/Out                                             |
| 5.25" Drives: 1          |                                                                       |
| Switches                 | Motherboard Size                                                      |
| Power                    | 9.6 x 9.6 (microATX, mini-ITX)                                        |
| Expansion Slots          | Optional Fan:                                                         |
| 3 (Low profile)          | 80mm x1                                                               |
| Material of Front Bezel  | Dimensions (WxHxD)                                                    |
| Plastic                  | Width 3.50" (88.9 mm) Height 12.20" (309.9 m) Depth 14.80" (375.9 mm) |