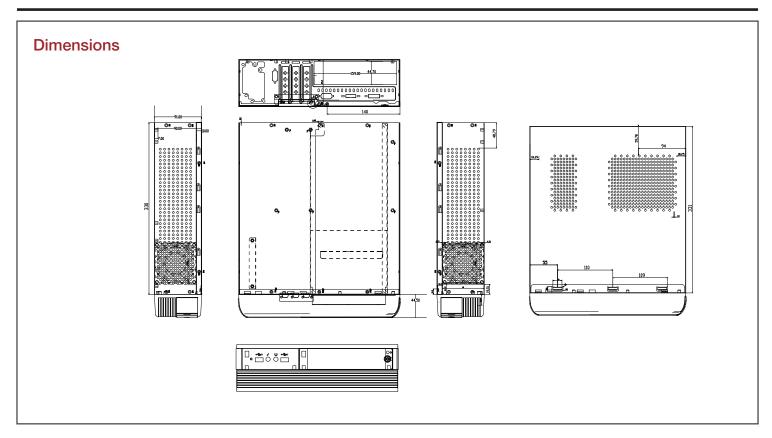

#### **Specifications**

| Model Number             | Material of Main Chassis                                              |
|--------------------------|-----------------------------------------------------------------------|
| S-0430-DT                | SECC 0.8mm                                                            |
| RoHS Compliance          | Color of Front Bezel                                                  |
| YES                      | Black                                                                 |
| Form factor              | Color of Main Chassis                                                 |
| Desktop U                | Black                                                                 |
| Standard Drive Bays      | Front Connector                                                       |
| 3.5" Drive (internal): 1 | 2x USB 2.0 & Audio In/Out                                             |
| 5.25" Drives: 1          |                                                                       |
| Switches                 | Motherboard Size                                                      |
| Power                    | 9.6 x 9.6 (microATX, mini-ITX)                                        |
| Expansion Slots          | Optional Fan:                                                         |
| 3 (Low profile)          | 80mm x1                                                               |
| Material of Front Bezel  | Dimensions (WxHxD)                                                    |
| Plastic                  | Width 3.50" (88.9 mm) Height 12.20" (309.9 m) Depth 14.80" (375.9 mm) |