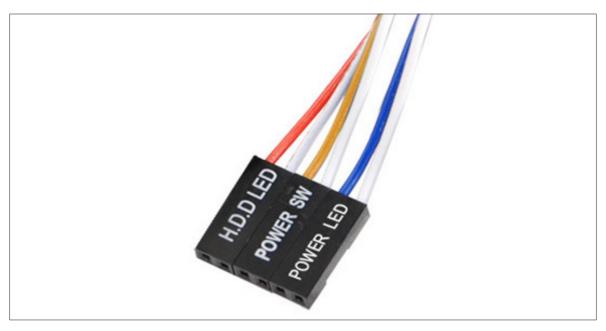

### **■ POWER CONNECTORS**

Power supply switch lamp cord

20+4 PIN

4 PIN

**SATA Port** 

**CPU 4 PIN** 

4 PIN (Female Pin)