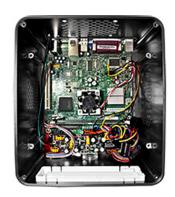

### **FEATURE**

- Built-in 120W DC power board with 12V/5A power adapter
- Sleek front panel with power on botton
- Power Connectors: 20+4 pin, Floppy x1, SATA,x1, Molex x2, 4pin 12V x1

### **■ POWER CONNECTORS**

Power supply switch lamp cord

20+4 PIN

4 PIN

**SATA Port** 

**CPU 4 PIN** 

4 PIN (Female Pin)