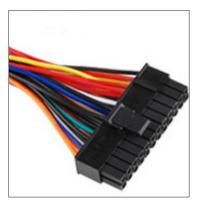

### **FEATURE**

- Built-in 120W DC power board with 12V/5A power adapter
- Sleek front panel with power on botton
- Power Connectors: 20+4 pin, Floppy x1, SATA,x1, Molex x2, 4pin 12V x1

### **■ POWER CONNECTORS**

Power supply switch lamp cord

20+4 PIN

4 PIN

**SATA Port** 

**CPU 4 PIN** 

4 PIN (Female Pin)