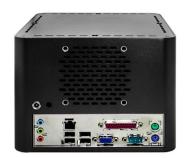

### **■ POWER CONNECTORS**

Power supply switch lamp cord

20+4 PIN

4 PIN

**SATA Port** 

**CPU 4 PIN** 

4 PIN (Female Pin)