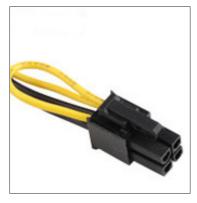

### **■ POWER CONNECTORS**

Power supply switch lamp cord

20+4 PIN

4 PIN

**SATA Port** 

**CPU 4 PIN** 

4 PIN (Female Pin)