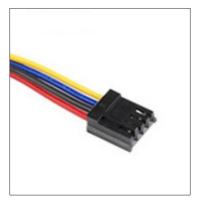

### **■ POWER CONNECTORS**

Power supply switch lamp cord

20+4 PIN

4 PIN

**SATA Port** 

**CPU 4 PIN** 

4 PIN (Female Pin)