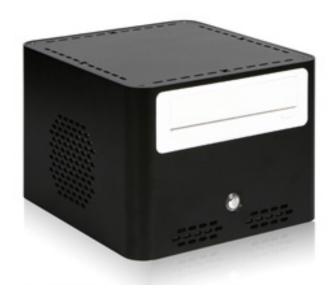

### ■ INTRODUCTION

The S-0512-DT is designed to house high performing systems at a much reduced size. This model is featured with a built-in 120W power board and 12V/5A power adapter. Porous cover and a 5.25" standard optical drive bay makes this case a workstation's new friend.

### **FEATURE**

- Built-in 120W DC power board with 12V/5A power adapter
- Sleek front panel with power on botton
- Power Connectors: 20+4 pin, Floppy x1, SATA,x1, Molex x2, 4pin 12V x1

### SPECIFICATIONS

| Model Number                          | S-0512-DT                                                  |
|---------------------------------------|------------------------------------------------------------|
| RoHS Compliance Version               | Yes                                                        |
| Standard Drive Bays                   | 3.5" Drive (internal): 1<br>5.25" Drives: 1                |
| Switches                              | Power                                                      |
| Material of Front Bezel               | Plastic                                                    |
| Material of Main Chassis              | SGEE 3.5mm                                                 |
| Color of Front Bezel                  | Black                                                      |
| Color of Main Chassis                 | Black                                                      |
| Motherboard Size                      | 6.7 x 6.7 (mini-ITX)                                       |
| Optional Fan                          | 80x80x10mm x1                                              |
| Ordering Information<br>(Part Number) | with 60W (12V/5A) power adapter: S-0512-DT                 |
|                                       | with 120W (12V/10A) power adapter: S-0512-DT-120           |
| Dimensions (WxHxD)                    | 7.90" x 5.90" x 8.90"<br>200.7 mm x 149.9 mm x<br>226.1 mm |
| Notes                                 | 5.25" drive bay only fits optical device                   |