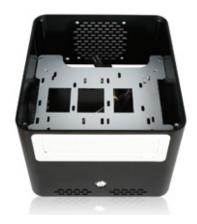

### ACCESSORIES

880

For PC CD-ROM For standary HDD & lid

For mainboard

For standard hard drive

For circular PAWS (horizontal)

For 8cm fan

For PC HDD