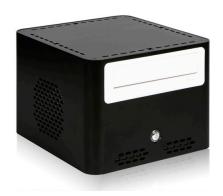

### ■ INTRODUCTION

The S-0512-DT is designed to house high performing systems at a much reduced size. This model is featured with a built-in 120W power board and 12V/5A power adapter. Porous cover and a 5.25" standard optical drive bay makes this case a workstation's new friend.

### SPECIFICATIONS

| Model Number                          | S-0512-DT                                                  |
|---------------------------------------|------------------------------------------------------------|
| RoHS Compliance Version               | Yes                                                        |
| Standard Drive Bays                   | 3.5" Drive (internal): 1<br>5.25" Drives: 1                |
| Switches                              | Power                                                      |
| Material of Front Bezel               | Plastic                                                    |
| Material of Main Chassis              | SGEE 3.5mm                                                 |
| Color of Front Bezel                  | Black                                                      |
| Color of Main Chassis                 | Black                                                      |
| Motherboard Size                      | 6.7 x 6.7 (mini-ITX)                                       |
| Optional Fan                          | 80x80x10mm x1                                              |
| Ordering Information<br>(Part Number) | with 60W (12V/5A) power adapter: S-0512-DT                 |
|                                       | with 120W (12V/10A) power adapter: S-0512-DT-120           |
| Dimensions (WxHxD)                    | 7.90" x 5.90" x 8.90"<br>200.7 mm x 149.9 mm x<br>226.1 mm |
| Notes                                 | 5.25" drive bay only fits optical device                   |