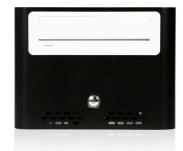

### **FEATURE**

- Built-in 120W DC power board with 12V/5A power adapter
- Sleek front panel with power on botton
- Power Connectors: 20+4 pin, Floppy x1, SATA,x1, Molex x2, 4pin 12V x1

### SPECIFICATIONS

| Model Number                          | S-0512-DT                                                  |
|---------------------------------------|------------------------------------------------------------|
| RoHS Compliance Version               | Yes                                                        |
| Standard Drive Bays                   | 3.5" Drive (internal): 1<br>5.25" Drives: 1                |
| Switches                              | Power                                                      |
| Material of Front Bezel               | Plastic                                                    |
| Material of Main Chassis              | SGEE 3.5mm                                                 |
| Color of Front Bezel                  | Black                                                      |
| Color of Main Chassis                 | Black                                                      |
| Motherboard Size                      | 6.7 x 6.7 (mini-ITX)                                       |
| Optional Fan                          | 80x80x10mm x1                                              |
| Ordering Information<br>(Part Number) | with 60W (12V/5A) power adapter: S-0512-DT                 |
|                                       | with 120W (12V/10A) power adapter: S-0512-DT-120           |
| Dimensions (WxHxD)                    | 7.90" x 5.90" x 8.90"<br>200.7 mm x 149.9 mm x<br>226.1 mm |
| Notes                                 | 5.25" drive bay only fits optical device                   |