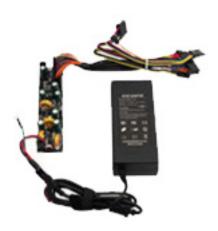

### **FEATURE**

- Built-in 120W DC power board with 12V/5A power adapter
- Sleek front panel with power on botton
- Power Connectors: 20+4 pin, Floppy x1, SATA,x1, Molex x2, 4pin 12V x1

### **■ POWER CONNECTORS**

Power supply switch lamp cord

20+4 PIN

4 PIN

**SATA Port** 

**CPU 4 PIN** 

4 PIN (Female Pin)