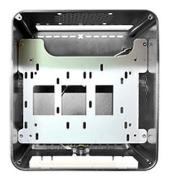

### SPECIFICATIONS

| Model Number                          | S-0512-DT                                                  |
|---------------------------------------|------------------------------------------------------------|
| RoHS Compliance Version               | Yes                                                        |
| Standard Drive Bays                   | 3.5" Drive (internal): 1<br>5.25" Drives: 1                |
| Switches                              | Power                                                      |
| Material of Front Bezel               | Plastic                                                    |
| Material of Main Chassis              | SGEE 3.5mm                                                 |
| Color of Front Bezel                  | Black                                                      |
| Color of Main Chassis                 | Black                                                      |
| Motherboard Size                      | 6.7 x 6.7 (mini-ITX)                                       |
| Optional Fan                          | 80x80x10mm x1                                              |
| Ordering Information<br>(Part Number) | with 60W (12V/5A) power adapter: S-0512-DT                 |
|                                       | with 120W (12V/10A) power adapter: S-0512-DT-120           |
| Dimensions (WxHxD)                    | 7.90" x 5.90" x 8.90"<br>200.7 mm x 149.9 mm x<br>226.1 mm |
| Notes                                 | 5.25" drive bay only fits optical device                   |

### ACCESSORIES

880

For PC CD-ROM For standary HDD & lid

For mainboard

For standard hard drive

For circular PAWS (horizontal)

For 8cm fan

For PC HDD