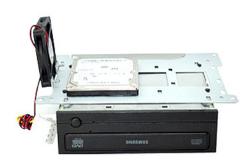

### ■ INTRODUCTION

The S-0512-DT is designed to house high performing systems at a much reduced size. This model is featured with a built-in 120W power board and 12V/5A power adapter. Porous cover and a 5.25" standard optical drive bay makes this case a workstation's new friend.

### SPECIFICATIONS

| Model Number                          | S-0512-DT                                                  |
|---------------------------------------|------------------------------------------------------------|
| RoHS Compliance Version               | Yes                                                        |
| Standard Drive Bays                   | 3.5" Drive (internal): 1<br>5.25" Drives: 1                |
| Switches                              | Power                                                      |
| Material of Front Bezel               | Plastic                                                    |
| Material of Main Chassis              | SGEE 3.5mm                                                 |
| Color of Front Bezel                  | Black                                                      |
| Color of Main Chassis                 | Black                                                      |
| Motherboard Size                      | 6.7 x 6.7 (mini-ITX)                                       |
| Optional Fan                          | 80x80x10mm x1                                              |
| Ordering Information<br>(Part Number) | with 60W (12V/5A) power adapter: S-0512-DT                 |
|                                       | with 120W (12V/10A) power adapter: S-0512-DT-120           |
| Dimensions (WxHxD)                    | 7.90" x 5.90" x 8.90"<br>200.7 mm x 149.9 mm x<br>226.1 mm |
| Notes                                 | 5.25" drive bay only fits optical device                   |