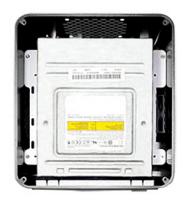

### SPECIFICATIONS

| Model Number                          | S-0512-DT                                                  |
|---------------------------------------|------------------------------------------------------------|
| RoHS Compliance Version               | Yes                                                        |
| Standard Drive Bays                   | 3.5" Drive (internal): 1<br>5.25" Drives: 1                |
| Switches                              | Power                                                      |
| Material of Front Bezel               | Plastic                                                    |
| Material of Main Chassis              | SGEE 3.5mm                                                 |
| Color of Front Bezel                  | Black                                                      |
| Color of Main Chassis                 | Black                                                      |
| Motherboard Size                      | 6.7 x 6.7 (mini-ITX)                                       |
| Optional Fan                          | 80x80x10mm x1                                              |
| Ordering Information<br>(Part Number) | with 60W (12V/5A) power adapter: S-0512-DT                 |
|                                       | with 120W (12V/10A) power adapter: S-0512-DT-120           |
| Dimensions (WxHxD)                    | 7.90" x 5.90" x 8.90"<br>200.7 mm x 149.9 mm x<br>226.1 mm |
| Notes                                 | 5.25" drive bay only fits optical device                   |

### ACCESSORIES

880

For PC CD-ROM For standary HDD & lid

For mainboard

For standard hard drive

For circular PAWS (horizontal)

For 8cm fan

For PC HDD