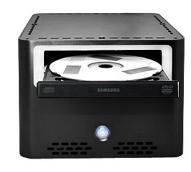

### ■ INTRODUCTION

The S-0512-DT is designed to house high performing systems at a much reduced size. This model is featured with a built-in 120W power board and 12V/5A power adapter. Porous cover and a 5.25" standard optical drive bay makes this case a workstation's new friend.

### SPECIFICATIONS

| Model Number                          | S-0512-DT                                                  |
|---------------------------------------|------------------------------------------------------------|
| RoHS Compliance Version               | Yes                                                        |
| Standard Drive Bays                   | 3.5" Drive (internal): 1<br>5.25" Drives: 1                |
| Switches                              | Power                                                      |
| Material of Front Bezel               | Plastic                                                    |
| Material of Main Chassis              | SGEE 3.5mm                                                 |
| Color of Front Bezel                  | Black                                                      |
| Color of Main Chassis                 | Black                                                      |
| Motherboard Size                      | 6.7 x 6.7 (mini-ITX)                                       |
| Optional Fan                          | 80x80x10mm x1                                              |
| Ordering Information<br>(Part Number) | with 60W (12V/5A) power adapter: S-0512-DT                 |
|                                       | with 120W (12V/10A) power adapter: S-0512-DT-120           |
| Dimensions (WxHxD)                    | 7.90" x 5.90" x 8.90"<br>200.7 mm x 149.9 mm x<br>226.1 mm |
| Notes                                 | 5.25" drive bay only fits optical device                   |