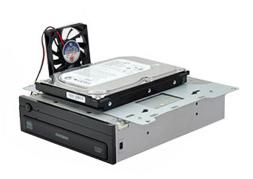

### ACCESSORIES

880

For PC CD-ROM For standary HDD & lid

For mainboard

For standard hard drive

For circular PAWS (horizontal)

For 8cm fan

For PC HDD

For fans