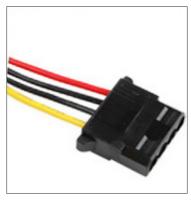

### **■ POWER CONNECTORS**

Power supply switch lamp cord

20+4 PIN

4 PIN

**SATA Port** 

**CPU 4 PIN** 

4 PIN (Female Pin)