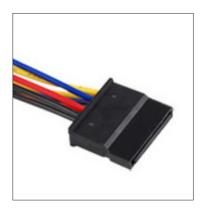

### **■ POWER CONNECTORS**

Power supply switch lamp cord

20+4 PIN

4 PIN

**SATA Port** 

**CPU 4 PIN** 

4 PIN (Female Pin)