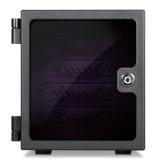

|
| Hotswap 2.5": 4               | Steel                                                                  |
| Hotswap HDD Type:             | Color of Main Chassis                                                  |
| 2.5" SAS I/II & SATA I/II/III | Black                                                                  |
| Indicators                    | Cooling Fan                                                            |
| Power, HDD                    | 1x 60mm                                                                |
| Switches                      | Dimensions (WxHxD)                                                     |
| Power                         | Width 5.31" (134.9 mm) Height 5.82" (147.8 mm) Depth 10.76" (273.3 mm) |

#### **Front View**



#### **Inside View**



## **Rear View**



\*Centronic interface not included

We at iStarUSA Group offer OEM/ODM services for Industrial Power, Custom Power, Chassis, Cabinets, and Data Storage. Through our skilled metal bending, milling, and silk screening we can provide you with unique customizations that will make your product stand out from the rest. With iStarUSA Group's OEM/ODM Solutions you can be sure to receive one-of-a-kind products for your one-of-a-kind business.





# **Ordering Information**

| Model    | Description                              |
|----------|------------------------------------------|
| S-254-JB | 4x 2.5" External Storage JBOD Tower 150W |