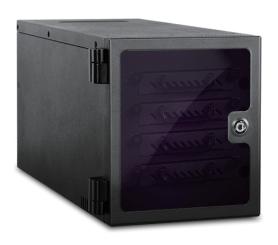

#### **Front View**

#### **Features**

- Semi-transparent Door with Key Lock Design
- 4x 2.5" Hotswap Bays for Standard (9.5mm) HDDs and SSDs
- Supports 2.5" SAS I/II & SATA I/II/III HDDs
- HDD Tray with Thumb Screw Design for Easy Swap
- Supports 6.0Gb/s Hard Drives
- 150W Open Frame Power Supply Included