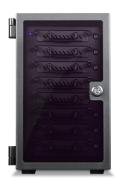

ive Bays           | Material of Main Chassis                                                     |
| Hotswap 2.5": 8               | Steel                                                                        |
| Hotswap HDD Type:             | Color of Main Chassis                                                        |
| 2.5" SAS I/II & SATA I/II/III | Black                                                                        |
| Indicators                    | Cooling Fan                                                                  |
| Power, HDD<br><b>Switches</b> | 2x60mm<br>Dimensions (WxHxD)                                                 |
| Power                         | Width 5.31" ( 134.9 mm ) Height 8.39" ( 213.1 mm ) Depth 10.76" ( 273.3 mm ) |

#### **Front View**



### **Side View**



#### **Rear View**



We at iStarUSA Group offer OEM/ODM services for Industrial Power, Custom Power, Chassis, Cabinets, and Data Storage. Through our skilled metal bending, milling, and silk screening we can provide you with unique customizations that will make your product stand out from the rest. With iStarUSA Group's OEM/ODM Solutions you can be sure to receive one-of-a-kind products for your one-of-a-kind business.





## **Ordering Information**

| Model    | Description                              |
|----------|------------------------------------------|
| S-258-JB | 8x 2.5" External Storage JBOD Tower 150W |