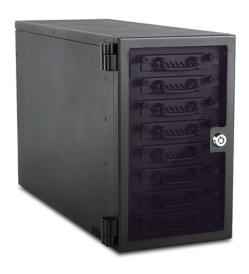

# 8x 2.5" External Storage JBOD Tower 150W

#### **Features**

- Semi-transparent Door with Key Lock Design
- 8x 2.5" Hotswap Bays for Standard (9.5mm) HDDs and SSDs
- Supports 2.5" SAS I/II & SATA I/II/III HDDs
- HDD Tray with Thumb Screw Design for Easy Swap
- Two 60mm Cooling Fans for Ventilation
- · Supports 6.0Gb/s Hard Drives
- 150W Open Frame Power Supply Included