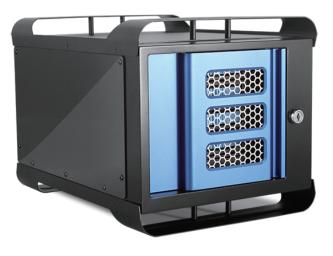

# Compact Stylish 3x 5.25" Bay JBOD Tower

### **Features**

- Front Bezel Air Filter
- Front Bezel Color Options in Black, Blue, Red, and Silver
- 3x5.25" and 1x3.5" Bays Available
- Two Centronics Mounting Slots
- Portable Handle Design
- Compatible with 1U Flex AT PSU
- Optional 120mm Cooling Fan in the Rear