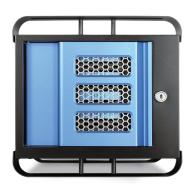

|
| 3.5" Drives: 1      | Black                                                                  |
| 5.25" Drives: 3     |                                                                        |
| Switches            | Air Filter                                                             |
| Power               | Bezel Filter                                                           |
| Supported PSU Type  | Optional Fan:                                                          |
| 1U Flex             | 120mm x1                                                               |
| Expansion Slots     | Dimensions (WxHxD)                                                     |
| 2 (Centronics)      | Width 13.39" (340.1 mm) Height 9.88" (251.0 mm) Depth 9.37" (238.0 mm) |

## **Front View**



#### Side View



#### **Rear View**



We at iStarUSA Group offer OEM/ODM services for Industrial Power, Custom Power, Chassis, Cabinets, and Data Storage. Through our skilled metal bending, milling, and silk screening we can provide you with unique customizations that will make your product stand out from the rest. With iStarUSA Group's OEM/ODM Solutions you can be sure to receive one-of-a-kind products for your one-of-a-kind business.





# **Ordering Information**

| Model     | Description               |
|-----------|---------------------------|
| S-31BK-JB | S-31-JB with Black Bezel  |
| S-31BL-JB | S-31-JB with Blue Bezel   |
| S-31RD-JB | S-31-JB with Red Bezel    |
| S-31SL-JB | S-31-JB with Silver Bezel |

# **Optional Accessories**

| Category   | Model