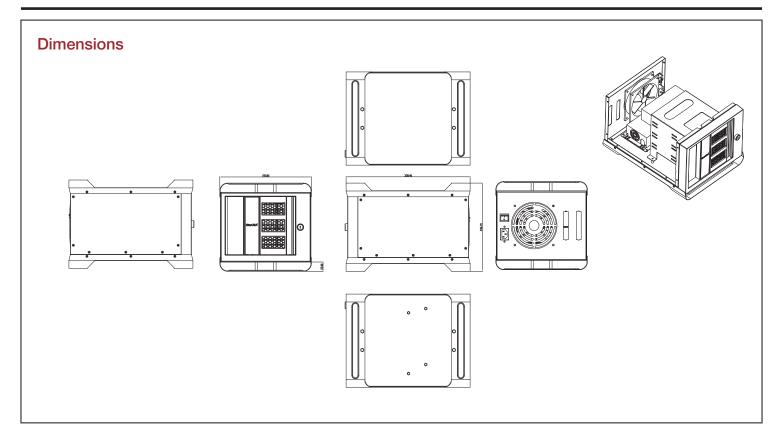

## **Specifications**

| Model Number        | Security                                                               |
|---------------------|------------------------------------------------------------------------|
| S-31-JB             | Key Lock                                                               |
| RoHS Compliance     | Material of Front Bezel                                                |
| YES                 | Aluminum                                                               |
| Form factor         | Material of Main Chassis                                               |
| Tower U             | SECC 1.0mm                                                             |
| Standard Drive Bays | Color of Main Chassis                                                  |
| 3.5" Drives: 1      | Black                                                                  |
| 5.25" Drives: 3     |                                                                        |
| Switches            | Air Filter                                                             |
| Power               | Bezel Filter                                                           |
| Supported PSU Type  | Optional Fan:                                                          |
| 1U Flex             | 120mm x1                                                               |
| Expansion Slots     | Dimensions (WxHxD)                                                     |
| 2 (Centronics)      | Width 13.39" (340.1 mm) Height 9.88" (251.0 mm) Depth 9.37" (238.0 mm) |

## **Front View**

#### Side View

#### **Rear View**

We at iStarUSA Group offer OEM/ODM services for Industrial Power, Custom Power, Chassis, Cabinets, and Data Storage. Through our skilled metal bending, milling, and silk screening we can provide you with unique customizations that will make your product stand out from the rest. With iStarUSA Group's OEM/ODM Solutions you can be sure to receive one-of-a-kind products for your one-of-a-kind business.