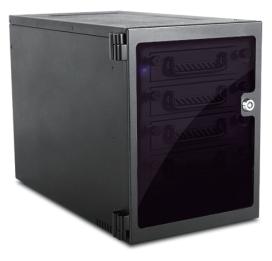

# 5x 3.5" External Storage JBOD Tower 150W

#### **Features**

- One 120mm Cooling Fan for Ventilation
- Semi-transparent Door with Key Lock Design
- 5x 3.5" Hotswap Bays
- Supports 3.5" SAS I/II & SATA I/II/III HDDs
- HDD Tray with Thumb Screw Design for Easy Swap
- Supports 6.0Gb/s Hard Drives
- 150W Open Frame Power Supply Included

## **Front View**