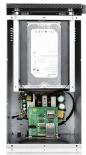

|
| Hotswap 3.5": 5               | Steel                                                                  |
| Hotswap HDD Type:             | Color of Main Chassis                                                  |
| 3.5" SAS I/II & SATA I/II/III | Black                                                                  |
| Indicators                    | Cooling Fan                                                            |
| Power, HDD                    | 1x120mm                                                                |
| Switches                      | Dimensions (WxHxD)                                                     |
| Power                         | Width 6.89" (175.0 mm) Height 8.82" (224.0 mm) Depth 14.19" (360.4 mm) |

## **Front View**



## **Inside View**



\*centronic interface and 3.5" HDD not included

## **Rear View**



\*Centronic interface not included

We at iStarUSA Group offer OEM/ODM services for Industrial Power, Custom Power, Chassis, Cabinets, and Data Storage. Through our skilled metal bending, milling, and silk screening we can provide you with unique customizations that will make your product stand out from the rest. With iStarUSA Group's OEM/ODM Solutions you can be sure to receive one-of-a-kind products for your one-of-a-kind business.





## **Ordering Information**

| Model    | Description                              |
|----------|------------------------------------------|
| S-355-JB | 5x 3.5" External Storage JBOD Tower 150W |