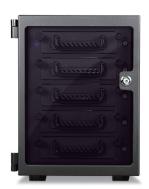

|
| Hotswap 3.5": 5               | Steel                                                                  |
| Hotswap HDD Type:             | Color of Main Chassis                                                  |
| 3.5" SAS I/II & SATA I/II/III | Black                                                                  |
| Indicators                    | Cooling Fan                                                            |
| Power, HDD                    | 1x120mm                                                                |
| Switches                      | Dimensions (WxHxD)                                                     |
| Power                         | Width 6.89" (175.0 mm) Height 8.82" (224.0 mm) Depth 14.19" (360.4 mm) |

## **Front View**



## **Inside View**



\*centronic interface and 3.5" HDD not included

## **Rear View**



\*Centronic interface not included

We at iStarUSA Group offer OEM/ODM services for Industrial Power, Custom Power, Chassis, Cabinets, and Data Storage. Through our skilled metal bending, milling, and silk screening we can provide you with unique customizations that will make your product stand out from the rest. With iStarUSA Group's OEM/ODM Solutions you can be sure to receive one-of-a-kind products for your one-of-a-kind business.





## **Ordering Information**

| Model    | Description                              |
|----------|------------------------------------------|
| S-355-JB | 5x 3.5" External Storage JBOD Tower 150W |