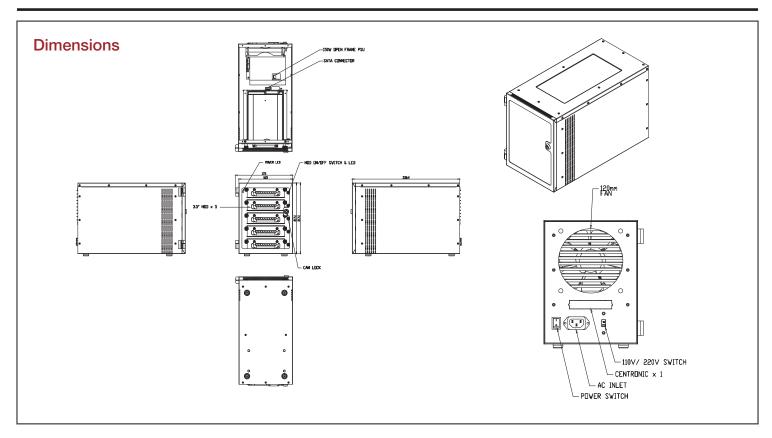

## **Front View**

## **Inside View**

\*centronic interface and 3.5" HDD not included

## **Rear View**

\*Centronic interface not included

We at iStarUSA Group offer OEM/ODM services for Industrial Power, Custom Power, Chassis, Cabinets, and Data Storage. Through our skilled metal bending, milling, and silk screening we can provide you with unique customizations that will make your product stand out from the rest. With iStarUSA Group's OEM/ODM Solutions you can be sure to receive one-of-a-kind products for your one-of-a-kind business.