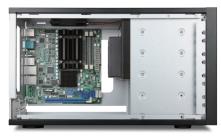

|
| 5.25" Drives: 5          |                          |                                                |
| Indicators               | Color of Main Chassis    |                                                |
| Power, HDD               | Black                    |                                                |
| Switches                 | Front Connector          |                                                |
| Power, Reset             | 1x USB 2.0               |                                                |
| Supported PSU Type       | Motherboard Size         |                                                |
| ATX PS2                  | 6.7 x 6.7 (mini-ITX)     |                                                |

### **Front View**



#### **Inside View**



<sup>\*</sup> Drive Cage and Motherboard not included

### **Rear View**



\* Drive Cage and Motherboard not included

We at iStarUSA Group offer OEM/ODM services for Industrial Power, Custom Power, Chassis, Cabinets, and Data Storage. Through our skilled metal bending, milling, and silk screening we can provide you with unique customizations that will make your product stand out from the rest. With iStarUSA Group's OEM/ODM Solutions you can be sure to receive one-of-a-kind products for your one-of-a-kind business.





## **Ordering Information**

| Model | Description                                 |
|-------|---------------------------------------------|
| S-915 | Compact Stylish 5x 5.25" Bay mini-ITX Tower |

## **Compatible Power**

| PSU Model | Description           |
|---------