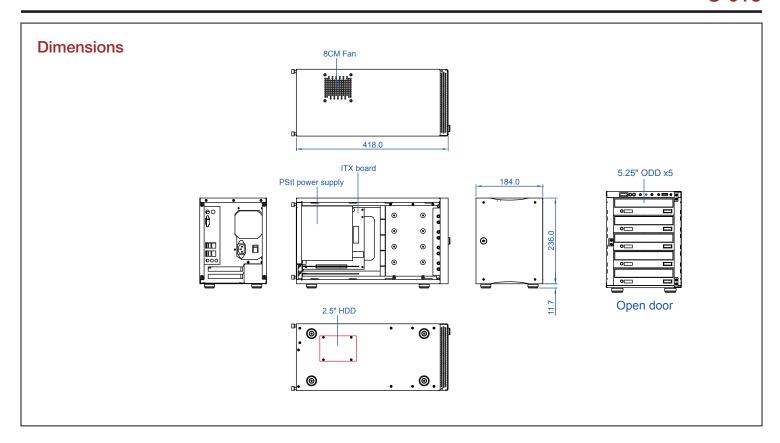

#### **Specifications**

| Model Number             | Expansion Slots          | Cooling Fan                                    |
|--------------------------|--------------------------|------------------------------------------------|
| S-915                    | 2                        | 1x80mm                                         |
| RoHS Compliance          | Material of Front Bezel  | Dimensions (WxHxD)                             |
| YES                      | Aluminum                 | Width 7.23" (183.6 mm) Height 9.29" (236.0 mm) |
| Form factor              | Material of Main Chassis | Depth 16.46" (418.1 mm)                        |
| Tower U                  | SECC 0.8mm               |                                                |
| Standard Drive Bays      | Color of Front Bezel     |                                                |
| 2.5" Drive (internal): 1 | Black                    |                                                |
| 5.25" Drives: 5          |                          |                                                |
| Indicators               | Color of Main Chassis    |                                                |
| Power, HDD               | Black                    |                                                |
| Switches                 | Front Connector          |                                                |
| Power, Reset             | 1x USB 2.0               |                                                |
| Supported PSU Type       | Motherboard Size         |                                                |
| ATX PS2                  | 6.7 x 6.7 (mini-ITX)     |                                                |