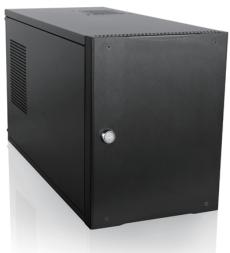

### **Front View**

# Compact Stylish 5x 5.25" Bay mini-ITX Tower

#### **Features**

- · Sleek Front Panel with Power On Button
- 5x5.25" Bays Available for Mobile Drive Cage
- · Aluminum Front Panel with USB 2.0
- Front Door Keylock Design to Secure Data inside
- · Heavy Duty SECC Construction
- Compatible with Standard PS2 Power Supply
- Support Standard I/O Slot
- Support mini-ITX Motherboard
- Power and HDD LED Indicators
- One 80mm Cooling Fan
- Internal 2.5" Bay for OS HDD