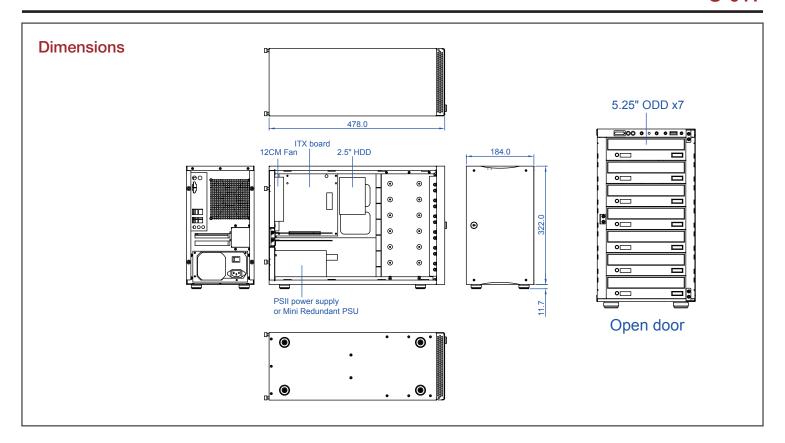

### **Specifications**

| Model Number             | Expansion Slots          | Cooling Fan                                          |
|--------------------------|--------------------------|------------------------------------------------------|
| S-917                    | 2                        | 1x120mm                                              |
| RoHS Compliance          | Material of Front Bezel  | Dimensions (WxHxD)                                   |
| YES                      | Aluminum                 | Width 7.23" (183.6 mm )<br>Height 12.68" (322.1 mm ) |
| Form factor              | Material of Main Chassis | Depth 18.82" (478.0 mm)                              |
| Tower U                  | SECC 0.8mm               |                                                      |
| Standard Drive Bays      | Color of Front Bezel     |                                                      |
| 2.5" Drive (internal): 1 | Black                    |                                                      |
| 5.25" Drives: 7          |                          |                                                      |
| Indicators               | Color of Main Chassis    |                                                      |
| Power, HDD               | Black                    |                                                      |
| Switches                 | Front Connector          |                                                      |
| Power, Reset             | 1x USB 2.0               |                                                      |
| Supported PSU Type       | Motherboard Size         |                                                      |
| ATX PS2                  | 6.7 x 6.7 (mini-ITX)     |                                                      |