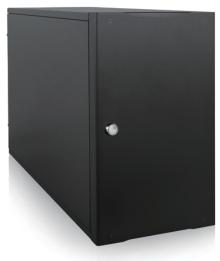

# Compact Stylish 7x 5.25" Bay mini-ITX Tower

#### **Features**

- · Sleek Front Panel with Power On & Reset Button
- 7x5.25" Bays Available for Mobile Drive Cage
- · Aluminum Front Panel with USB2.0
- Front Door keylock design to secure data inside
- · Heavy Duty SECC Construction
- Compatible with Mini Redundant Power Supply
- Support Standard I/O Slot
- · Support mini-ITX Motherboard
- Power and HDD LED Indicator
- One 120mm Cooling Fan
- Internal 2.5" Bay for OS HDD

## **Front View**