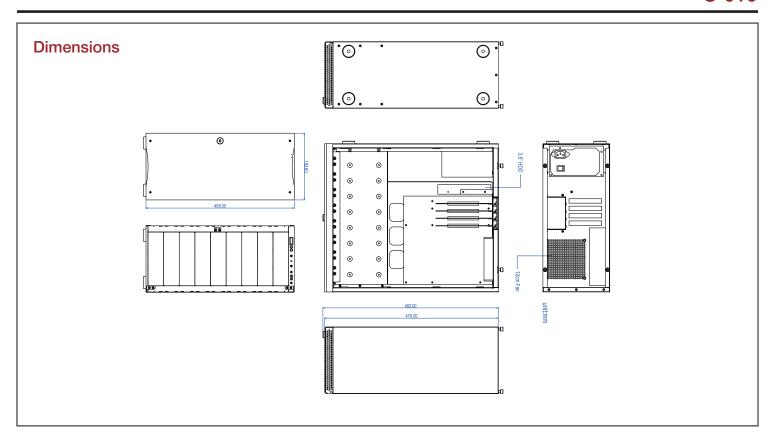

### **Specifications**

| Model Number             | Expansion Slots                | Cooling Fa                  | ın                                        |
|--------------------------|--------------------------------|-----------------------------|-------------------------------------------|
| S-919                    | 4                              | 1x120mm  Dimensions (WxHxD) |                                           |
| RoHS Compliance          | Material of Front Bezel        |                             |                                           |
| YES                      | Aluminum                       | Width<br>Height             | 7.23" ( 183.6 mm )<br>16.06" ( 407.9 mm ) |
| Form factor              | Material of Main Chassis       | Depth                       | 18.82" ( 478.0 mm )                       |
| Tower U                  | SECC 0.8mm                     |                             |                                           |
| Standard Drive Bays      | Color of Front Bezel           |                             |                                           |
| 3.5" Drive (internal): 1 | Black                          |                             |                                           |
| 5.25" Drives: 9          |                                |                             |                                           |
| Indicators               | Color of Main Chassis          |                             |                                           |
| Power, HDD               | Black                          |                             |                                           |
| Switches                 | Front Connector                |                             |                                           |
| Power, Reset             | 1x USB 3.0                     |                             |                                           |
| Supported PSU Type       | Motherboard Size               |                             |                                           |
| ATX PS2                  | 9.6 x 9.6 (microATX, mini-ITX) |                             |                                           |

#### **Front View**

#### **Inside View**

#### **Rear View**

We at iStarUSA Group offer OEM/ODM services for Industrial Power, Custom Power, Chassis, Cabinets, and Data Storage. Through our skilled metal bending, milling, and silk screening we can provide you with unique customizations that will make your product stand out from the rest. With iStarUSA Group's OEM/ODM Solutions you can be sure to receive one-of-a-kind products for your one-of-a-kind business.