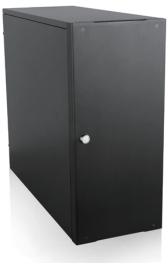

#### **Front View**

#### **Features**

- · Sleek Front Panel with Power On & Reset Button
- 9x5.25" Bays Available for Mobile Drive Cage
- Aluminum Front Panel with USB 3.0
- Front Door Keylock design to secure data inside
- · Heavy Duty SECC Construction
- Compatible with Mini Redundant Power Supply
- Support Standard I/O Slot
- Support microATX Motherboard
- Power and HDD LED Indicators
- One 120mm Cooling Fan
- Internal 3.5" Bay for OS HDD