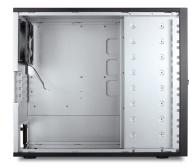

|                                           |
| Power, HDD               | Black                          |                             |                                           |
| Switches                 | Front Connector                |                             |                                           |
| Power, Reset             | 1x USB 3.0                     |                             |                                           |
| Supported PSU Type       | Motherboard Size               |                             |                                           |
| ATX PS2                  | 9.6 x 9.6 (microATX, mini-ITX) |                             |                                           |

#### **Front View**



#### **Inside View**



#### **Rear View**



We at iStarUSA Group offer OEM/ODM services for Industrial Power, Custom Power, Chassis, Cabinets, and Data Storage. Through our skilled metal bending, milling, and silk screening we can provide you with unique customizations that will make your product stand out from the rest. With iStarUSA Group's OEM/ODM Solutions you can be sure to receive one-of-a-kind products for your one-of-a-kind business.





## **Ordering Information**

| Model | Description                                 |
|-------|---------------------------------------------|
| S-919 | Compact Stylish 9x 5.25" Bay microATX Tower |

## **Compatible Power**

| PSU Model | Description           |
|-----------|-----------------------|
| IS-400R8P | IS 400w x 2 redundant |
| IS-550R8P | Mini 550w Redundan