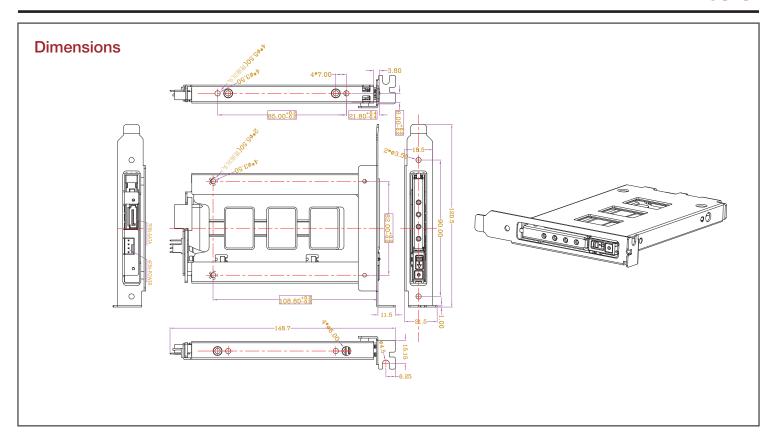

## **Specifications**

| Model Number        | Material of Handle                                                     |
|---------------------|------------------------------------------------------------------------|
| T-25S-SI            | Steel                                                                  |
| RoHS Compliance     | Material of Main Chassis                                               |
| YES                 | Steel                                                                  |
| Standard Drive Bays | Dimensions (WxHxD)                                                     |
| Hotswap 2.5": 1     | Width 0.98" (24.9 mm ) Height 4.75" (120.6 mm ) Depth 5.90" (149.9 mm) |
| Hotswap HDD Type:   | Depth 5.90" (149.9 mm)                                                 |