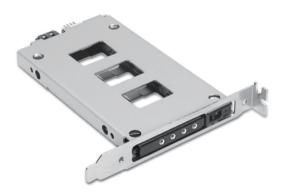

#### **Features**

- Supports HDD thickness 7mm or Less
- · Easy and quick installation
- Hot-swappable ability
- Supports slim 2.5" SATA SAS drives

## **Specifications**

| Model Number        | Material of Handle                                                     |
|---------------------|------------------------------------------------------------------------|
| T-25S-SI            | Steel                                                                  |
| RoHS Compliance     | Material of Main Chassis                                               |
| YES                 | Steel                                                                  |
| Standard Drive Bays | Dimensions (WxHxD)                                                     |
| Hotswap 2.5": 1     | Width 0.98" (24.9 m