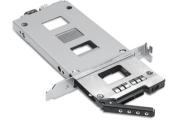

|
|---------------------|------------------------------------------------------------------------|
| T-25S-SI            | Steel                                                                  |
| RoHS Compliance     | Material of Main Chassis                                               |
| YES                 | Steel                                                                  |
| Standard Drive Bays | Dimensions (WxHxD)                                                     |
| Hotswap 2.5": 1     | Width 0.98" (24.9 mm ) Height 4.75" (120.6 mm ) Depth 5.90" (149.9 mm) |
| Hotswap HDD Type:   | Depth 5.90" (149.9 mm)                                                 |

2.5" Slim SATA/ SAS

## **Front View**



#### **Feature View**



## **Rear View**



We at iStarUSA Group offer OEM/ODM services for Industrial Power, Custom Power, Chassis, Cabinets, and Data Storage. Through our skilled metal bending, milling, and silk screening we can provide you with unique customizations that will make your product stand out from the rest. With iStarUSA Group's OEM/ODM Solutions you can be sure to receive one-of-a-kind products for your one-of-a-kind business.



# **Ordering Information**

| Model    | Description                    |
|----------|--------------------------------|
| T-25S-SI | 2.5" Slim HDD SSD Slot Carrier |