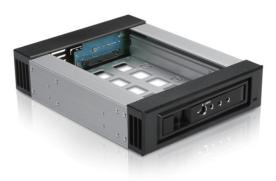

# T-7DE-HD

### 5.25" to 3.5" 2.5" 12Gb/s HDD SSD Hot-swap Rack



#### **Features**

- Supports plug & play, hot-swappable
- · Security key lock that prevents HDD from accidentally removed
- · Point to point, free from Master/Slave setting
- Open-frame aluminum body for best cooling with optional 40mm fan
- High Performance Transfer Rate up to 12Gb/s
- Supports 2.5" and 3.5" SAS I/II/III & SATA I/II/III HDD/SSD
- 14TB hard drive compatible

#### **Specifications**

| Model Number                             | Material of Handle                                   |
|------------------------------------------|------------------------------------------------------|
| T-7DE-HD                                 | Aluminum                                             |
| RoHS Compliance                          | Material of Main Chassis