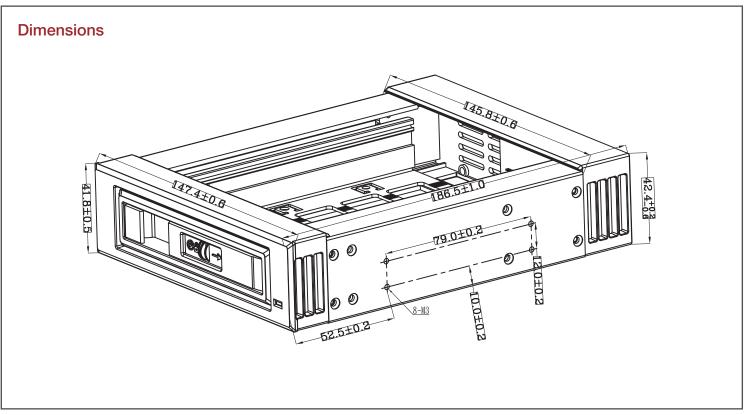

#### **Specifications**

| Model Number                             | Material of Handle                                   |
|------------------------------------------|------------------------------------------------------|
| T-7DE-HD                                 | Aluminum                                             |
| RoHS Compliance                          | Material of Main Chassis                             |
| YES                                      | Aluminum                                             |
| Standard Drive Bays                      | Color of Main Chassis                                |
| Hotswap 3.5": 1                          | Black                                                |
| 5.25" Drives: 1                          |                                                      |
| Hotswap HDD Type:                        | Optional Fan:                                        |
| 2.5" & 3.5" SAS I/II/III & SATA I/II/III | 1x 40mm                                              |
| Indicators                               | Dimensions (WxHxD)                                   |
| Powr and HDD activity                    | Width 5.75" ( 146.0 mm )<br>Height 1.65" ( 41.9 mm ) |
| Security                                 | Depth 7.36" (186.9 mm)                               |
|                                          |                                                      |