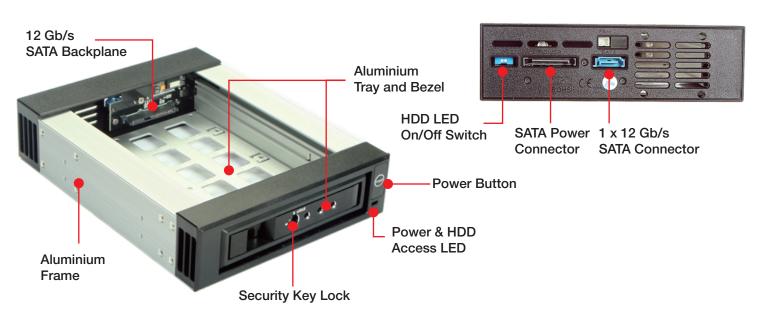

#### **Features**

- Supports plug & play, hot-swappable
- · Security key lock that prevents HDD from accidentally removed
- · Point to point, free from Master/Slave setting
- Open-frame aluminum body for best cooling with optional 40mm fan
- High Performance Transfer Rate up to 12Gb/s
- Supports 2.5" and 3.5" SAS I/II/III & SATA I/II/III HDD/SSD
- 14TB hard drive compatible

#### **Specifications**

| Model Number                             | Material of Handle                                   |
|------------------------------------------|------------------------------------------------------|
| T-7DE-HD                                 | Aluminum                                             |
| RoHS Compliance                          | Material of Main Chassis                             |
| YES                                      | Aluminum                                             |
| Standard Drive Bays                      | Color of Main Chassis                                |
| Hotswap 3.5": 1                          | Black                                                |
| 5.25" Drives: 1                          |                                                      |
| Hotswap HDD Type:                        | Optional Fan:                                        |
| 2.5" & 3.5" SAS I/II/III & SATA I/II/III | 1x 40mm                                              |
| Indicators                               | Dimensions (WxHxD)                                   |
| Powr and HDD activity                    | Width 5.75" ( 146.0 mm )<br>Height 1.65" ( 41.9 mm ) |
| Security                                 | Depth 7.36" (186.9 mm)                               |
|                                          |                                                      |

#### **Front View**

#### **Inside View**

We at iStarUSA Group offer OEM/ODM services for Industrial Power, Custom Power, Chassis, Cabinets, and Data Storage. Through our skilled metal bending, milling, and silk screening we can provide you with unique customizations that will make your product stand out from the rest. With iStarUSA Group's OEM/ODM Solutions you can be sure to receive one-of-a-kind products for your one-of-a-kind business.