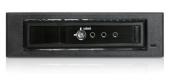

|
| 5.25" Drives: 1                          |                                                      |
| Hotswap HDD Type:                        | Optional Fan:                                        |
| 2.5" & 3.5" SAS I/II/III & SATA I/II/III | 1x 40mm                                              |
| Indicators                               | Dimensions (WxHxD)                                   |
| Powr and HDD activity                    | Width 5.75" ( 146.0 mm )<br>Height 1.65" ( 41.9 mm ) |
| Security                                 | Depth 7.36" (186.9 mm)                               |
|                                          |                                                      |

Key Lock

#### **Front View**

#### **Inside View**









We at iStarUSA Group offer OEM/ODM services for Industrial Power, Custom Power, Chassis, Cabinets, and Data Storage. Through our skilled metal bending, milling, and silk screening we can provide you with unique customizations that will make your product stand out from the rest. With iStarUSA Group's OEM/ODM Solutions you can be sure to receive one-of-a-kind products for your one-of-a-kind business.



## T-7DE-HD





#### **Ordering Information**

| Model    | Description                                        |
|----------|----------------------------------------------------|
| T-7DE-HD | 5.25" to 3.5" 2.5" 12Gb/s HDD SSD<br>Hot-swap Rack |



727 Phillips Drive, City of Industry, CA 91748 United States of America Tel: 1-888-989-1189 (Toll-free) Fax: 1-626-301-0588 Sales@istarusa