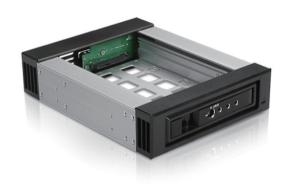

# 5.25" to 3.5" 2.5" SATA SAS 6 Gbps HDD SSD Hot-swap Rack

### **Features**

- Supports plug & play, hot-swappable
- Security key lock that prevents HDD from accidentally removed
- · Point to point, free from Master/Slave setting
- Open-frame aluminum body for best cooling with optional 40mm fan
- High performance transfer rate up to 6.0 Gb/s
- Supports 2.5" and 3.5" SAS I/II & SATA I/II/III HDDs
- 12TB hard drive compatible