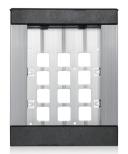

minum                                           |
| Standard Drive Bays           | Color of Main Chassis                              |
| Hotswap 3.5": 1               | Black                                              |
| 5.25" Drives: 1               |                                                    |
| Hotswap HDD Type:             | Optional Fan:                                      |
| 3.5" SAS I/II & SATA I/II/III | 1x 40mm                                            |
| Indicators                    | Dimensions (WxHxD)                                 |
| Powr and HDD activity         | Width 5.75" (146.0 mm )<br>Height 1.65" (41.9 mm ) |
| Security                      | Depth 7.36" (186.9 mm)                             |

## **Front View**

Key Lock



#### **Inside View**



### **Rear View**



We at iStarUSA Group offer OEM/ODM services for Industrial Power, Custom Power, Chassis, Cabinets, and Data Storage. Through our skilled metal bending, milling, and silk screening we can provide you with unique customizations that will make your product stand out from the rest. With iStarUSA Group's OEM/ODM Solutions you can be sure to receive one-of-a-kind products for your one-of-a-kind business.







# **Ordering Information**

| Model    | Description                                                 |
|----------|-------------------------------------------------------------|
| T-7DE-SS | 5.25" to 3.5" 2.5" SATA SAS 6 Gbps<br>HDD SSD Hot-swap Rack |