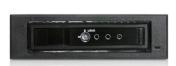

| Aluminum                                           |
| Standard Drive Bays           | Color of Main Chassis                              |
| Hotswap 3.5": 1               | Black                                              |
| 5.25" Drives: 1               |                                                    |
| Hotswap HDD Type:             | Optional Fan:                                      |
| 3.5" SAS I/II & SATA I/II/III | 1x 40mm                                            |
| Indicators                    | Dimensions (WxHxD)                                 |
| Powr and HDD activity         | Width 5.75" (146.0 mm )<br>Height 1.65" (41.9 mm ) |
| Security                      | Depth 7.36" (186.9 mm)                             |

## **Front View**

Key Lock



#### **Inside View**



### **Rear View**



We at iStarUSA Group offer OEM/ODM services for Industrial Power, Custom Power, Chassis, Cabinets, and Data Storage. Through our skilled metal bending, milling, and silk screening we can provide you with unique customizations that will make your product stand out from the rest. With iStarUSA Group's OEM/ODM Solutions you can be sure to receive one-of-a-kind products for your one-of-a-kind business.







# **Ordering Information**

| Model    | Description                                                 |
|----------|-------------------------------------------------------------|
| T-7DE-SS | 5.25" to 3.5" 2.5" SATA SAS 6 Gbps<br>HDD SSD Hot-swap Rack |