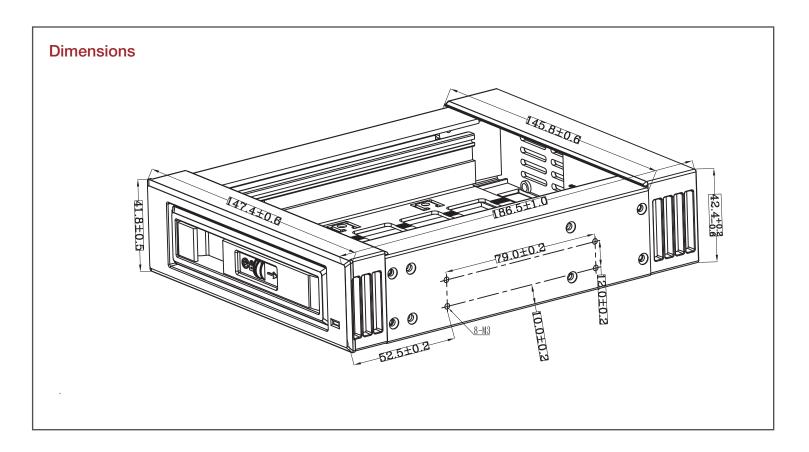

# **Specifications**

| Model Number                  | Material of Handle                                 |
|-------------------------------|----------------------------------------------------|
| T-7DE-SS                      | Aluminum                                           |
| RoHS Compliance               | Material of Main Chassis                           |
| YES                           | Aluminum                                           |
| Standard Drive Bays           | Color of Main Chassis                              |
| Hotswap 3.5": 1               | Black                                              |
| 5.25" Drives: 1               |                                                    |
| Hotswap HDD Type:             | Optional Fan:                                      |
| 3.5" SAS I/II & SATA I/II/III | 1x 40mm                                            |
| Indicators                    | Dimensions (WxHxD)                                 |
| Powr and HDD activity         | Width 5.75" (146.0 mm )<br>Height 1.65" (41.9 mm ) |
| Security                      | Depth 7.36" (186.9 mm)                             |