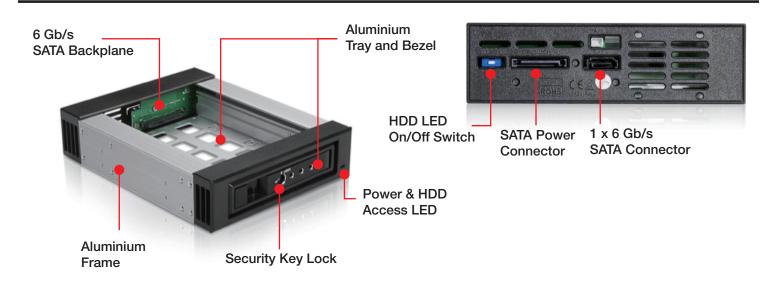

## **Front View**

Key Lock

#### **Inside View**

### **Rear View**

We at iStarUSA Group offer OEM/ODM services for Industrial Power, Custom Power, Chassis, Cabinets, and Data Storage. Through our skilled metal bending, milling, and silk screening we can provide you with unique customizations that will make your product stand out from the rest. With iStarUSA Group's OEM/ODM Solutions you can be sure to receive one-of-a-kind products for your one-of-a-kind business.