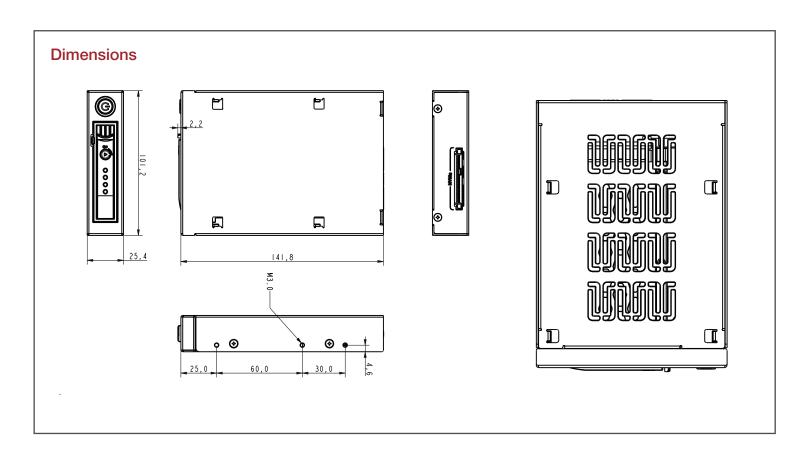

## **Specifications**

| Model Number                           | Material of Handle                               |
|----------------------------------------|--------------------------------------------------|
| T-7DE-U2                               | Aluminum                                         |
| RoHS Compliance                        | Material of Main Chassis                         |
| YES                                    | Aluminum                                         |
| Standard Drive Bays                    | Color of Main Chassis                            |
| 3.5" Drives: 1                         | Black                                            |
| Hotswap HDD Type:                      | Dimensions (WxHxD)                               |
| 2.5? U.2 NVMe SSD or 2.5" SATA/SAS HDD | Width 3.98" (101.1 mm)<br>Height 0.98" (24.9 mm) |
| Indicators                             | Depth 5.59" (142.0 mm)                           |
| Powr and HDD activity                  |                                                  |