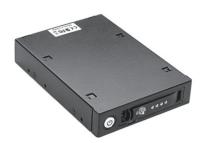

# **T-7DE-U2**

#### **Features**

- U.2 (SFF-8639) interface
- Fits 2.5?x1 U.2 NVMe SSD or SAS/SATA SSD/HDD in a 3.5" space
- Support PCle Gen3 x4; NVMe 32G & SAS 12G & SATA 6G speed
- Support SATA I/II/III and SAS I/II/III HDDs; 7-15mm thickness HDD
- Tray design with All Metal Parts; Aluminum panel
- · Mechanical lock keeps HDD working securely
- · LED indicator let users check working status any time
- Individual power switch to manage the HDD

## **Specifications**

| Model Number                           | Material of Handle                               |
|----------------------------------------|--------------------------------------------------|
| T-7DE-U2                               | Aluminum                                         |
| RoHS Compliance                        | Material of Main Chassis                         |
| YES                                    | Aluminum                                         |
| Standard Drive Bays                    | Color of Main Chassis                            |
| 3.5" Drives: 1                         | Black                                            |
| Hotswap HDD Type:                      | Dimensions (WxHxD)                               |
| 2.5? U.2 NVMe SSD or 2.5" SATA/SAS HDD | Width 3.98" (101.1 mm)<br>Height 0.98" (24.9 mm) |
| Indicators                             | Depth 5.59" (142.0 mm)                           |
| Powr and HDD activity                  |                                                  |