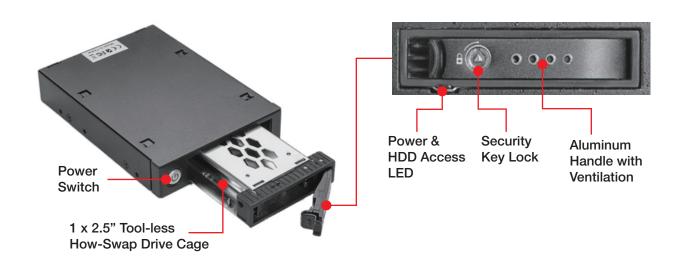

#### **Features**

- U.2 (SFF-8639) interface
- Fits 2.5?x1 U.2 NVMe SSD or SAS/SATA SSD/HDD in a 3.5" space
- Support PCle Gen3 x4; NVMe 32G & SAS 12G & SATA 6G speed
- Support SATA I/II/III and SAS I/II/III HDDs; 7-15mm thickness HDD
- Tray design with All Metal Parts; Aluminum panel
- · Mechanical lock keeps HDD working securely
- · LED indicator let users check working status any time
- Individual power switch to manage the HDD

#### **Front View**

Key Lock