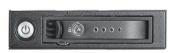

|
| RoHS Compliance                        | Material of Main Chassis                         |
| YES                                    | Aluminum                                         |
| Standard Drive Bays                    | Color of Main Chassis                            |
| 3.5" Drives: 1                         | Black                                            |
| Hotswap HDD Type:                      | Dimensions (WxHxD)                               |
| 2.5? U.2 NVMe SSD or 2.5" SATA/SAS HDD | Width 3.98" (101.1 mm)<br>Height 0.98" (24.9 mm) |
| Indicators                             | Depth 5.59" (142.0 mm)                           |
| Powr and HDD activity                  |                                                  |

#### **Front View**

Key Lock



## **Tray View**







We at iStarUSA Group offer OEM/ODM services for Industrial Power, Custom Power, Chassis, Cabinets, and Data Storage. Through our skilled metal bending, milling, and silk screening we can provide you with unique customizations that will make your product stand out from the rest. With iStarUSA Group's OEM/ODM Solutions you can be sure to receive one-of-a-kind products for your one-of-a-kind business.







# **Ordering Information**

| Model    | Description                             |
|----------|-----------------------------------------|
| T-7DE-U2 | 3.5" to 2.5" U.2 NVMe HDD Hot-swap Rack |