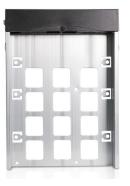

| Aluminum Design                               |
| Standard Drive Bays           | Cooling Fan                                   |
| Hotswap 3.5": 1               | 1x80mm                                        |
| 5.25" Drives: 1               |                                               |
| Hotswap HDD Type:             | Dimensions (WxHxD)                            |
| 3.5" SAS I/II & SATA I/II/III | Width 5.75" (146.0 mm) Height 1.65" (41.9 mm) |
| Indicators                    | Depth 7.32" (185.9 mm)                        |
| Power and HDD activity        |                                               |
| Security                      |                                               |

## **Front View**

Key Lock

### **Inside View**



### **Rear View**





We at iStarUSA Group offer OEM/ODM services for Industrial Power, Custom Power, Chassis, Cabinets, and Data Storage. Through our skilled metal bending, milling, and silk screening we can provide you with unique customizations that will make your product stand out from the rest. With iStarUSA Group's OEM/ODM Solutions you can be sure to receive one-of-a-kind products for your one-of-a-kind business.







### **Ordering Information**

| Model         | Description                                                               |
|---------------|---------------------------------------------------------------------------|
| T-7M1-SATA-KL | 5.25" to 3.5" 2.5" SATA SAS 6 Gbps<br>HDD SSD Hot-swap Rack with Key Lock |