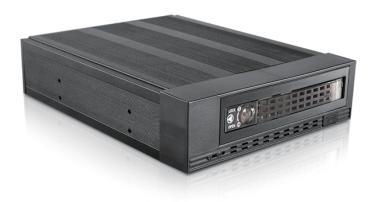

# T-7M1-SATA-KL 5.25" to 3.5" 2.5" SATA SAS 6 Gbps HDD SSD Hot-swap Rack with Key Lock



### **Features**

- Power/Drive Activity LEDs
- · Point to Point, Free from Master/Slave Setting
- Best Air Ventilation with 1x80mm HDD Blower Fan
- Power ON/OFF Button
- · Cableless Connection, Support Plug & Play, Hot-Swappable
- · Aluminum Body for Best Cooling
- High Performance Transfer Rate up to 6.0 Gb/s
- $\bullet$  Support Both 2.5" and 3.5" SAS I/II & SATA I/II/III HDDs
- 12TB Hard Drives Compatible
- Triangle Key Lock HDD Tray

### **Specifications**

| Model Number                  | Material of Handle                            |
|-------------------------------|-----------------------------------------------|
| T-7M1-SATA-KL                 | Plastic                                       |
| RoHS Compliance               | Material of Main Chassis                      |
| Y