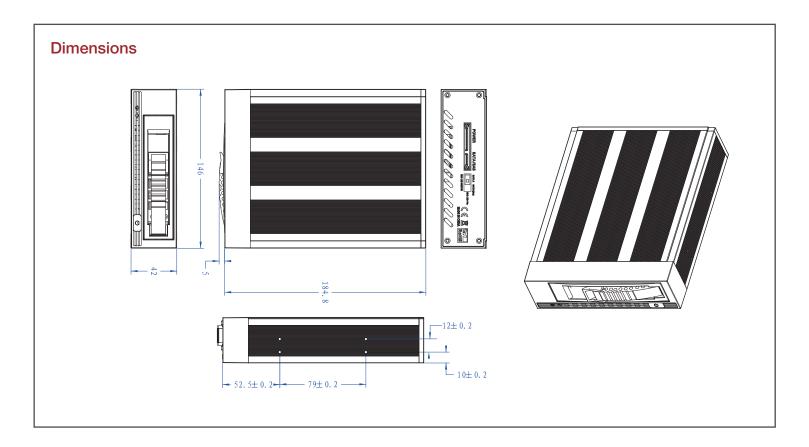

### **Specifications**

| Model Number                  | Material of Handle                            |
|-------------------------------|-----------------------------------------------|
| T-7M1-SATA-KL                 | Plastic                                       |
| RoHS Compliance               | Material of Main Chassis                      |
| YES                           | Aluminum Design                               |
| Standard Drive Bays           | Cooling Fan                                   |
| Hotswap 3.5": 1               | 1x80mm                                        |
| 5.25" Drives: 1               |                                               |
| Hotswap HDD Type:             | Dimensions (WxHxD)                            |
| 3.5" SAS I/II & SATA I/II/III | Width 5.75" (146.0 mm) Height 1.65" (41.9 mm) |
| Indicators                    | Depth 7.32" (185.9 mm)                        |
| Power and HDD activity        |                                               |
| Security                      |                                               |