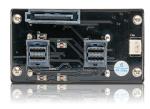

#### **Features**

- 2xU.2 (SFF-8643) interface
- 2 X 2.5" NVMe U2 SSD (32Gbps)
- · Mechanical lock keeps HDD working securely
- · LED indicator let users check working status any time