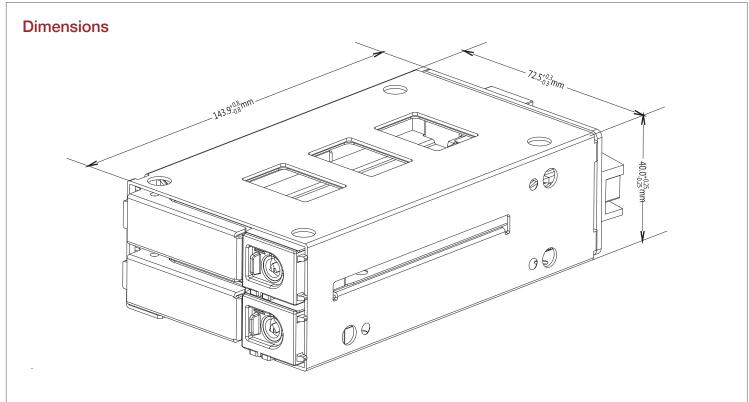

### **Specifications**

| Model Number             | Color of Main Chassis                        |
|--------------------------|----------------------------------------------|
| T-CA225-U2               | Black                                        |
| RoHS Compliance          |                                              |
| YES                      |                                              |
| Standard Drive Bays      | Dimensions (WxHxD)                           |
| None                     | Width 2.85" (72.4 mm) Height 1.57" (39.9 mm) |
| Hotswap HDD Type:        | Depth 5.66" (143.8 mm)                       |
| 2.5" U.2 NVMe SSD        |                                              |
| Indicators               |                                              |
| Power and HDD activity   |                                              |
| Security                 |                                              |
| Key Lock                 |                                              |
| Material of Main Chassis |                                              |
| Metal                    |                                              |