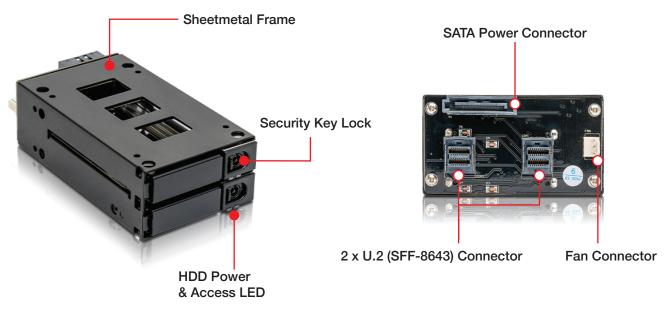

#### **Features**

- 2xU.2 (SFF-8643) interface
- 2 X 2.5" NVMe U2 SSD (32Gbps)
- · Mechanical lock keeps HDD working securely
- · LED indicator let users check working status any time

#### **Feature View**

We at iStarUSA Group offer OEM/ODM services for Industrial Power, Custom Power, Chassis, Cabinets, and Data Storage. Through our skilled metal bending, milling, and silk screening we can provide you with unique customizations that will make your product stand out from the rest. With iStarUSA Group's OEM/ODM Solutions you can be sure to receive one-of-a-kind products for your one-of-a-kind business.