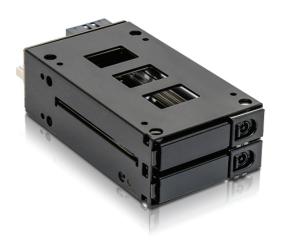

# Custom Size 2x 2.5" U.2 NVMe SSD Hot-swap Rack

#### **Features**

- 2xU.2 (SFF-8643) interface
- 2 X 2.5" NVMe U2 SSD (32Gbps)
- · Mechanical lock keeps HDD working securely
- · LED indicator let users check working status any time