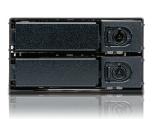

|
| Standard Drive Bays      | Dimensions (WxHxD)                           |
| None                     | Width 2.85" (72.4 mm) Height 1.57" (39.9 mm) |
| Hotswap HDD Type:        | Depth 5.66" (143.8 mm)                       |
| 2.5" U.2 NVMe SSD        |                                              |
| Indicators               |                                              |
| Power and HDD activity   |                                              |
| Security                 |                                              |
| Key Lock                 |                                              |
| Material of Main Chassis |                                              |
| Metal                    |                                              |

#### **Front View**



#### **Feature View**







We at iStarUSA Group offer OEM/ODM services for Industrial Power, Custom Power, Chassis, Cabinets, and Data Storage. Through our skilled metal bending, milling, and silk screening we can provide you with unique customizations that will make your product stand out from the rest. With iStarUSA Group's OEM/ODM Solutions you can be sure to receive one-of-a-kind products for your one-of-a-kind business.







## **Ordering Information**

| Model      | Description                                       |
|------------|---------------------------------------------------|
| T-CA225-U2 | Custom Size 2x 2.5" U.2 NVMe SSD<br>Hot-swap Rack |