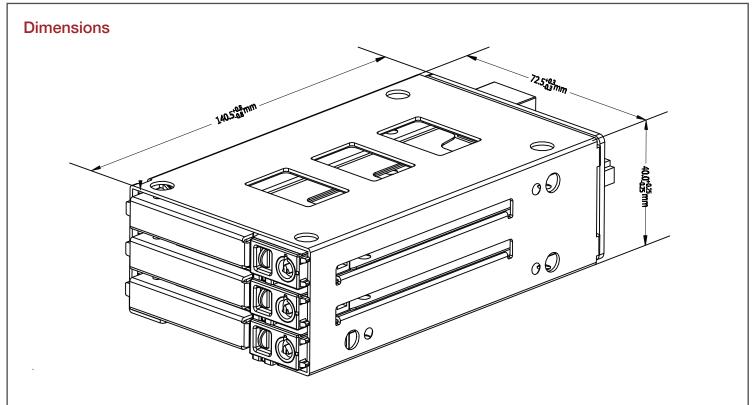

### **Specifications**

| Model Number                                | Color of Main Chassis                        |
|---------------------------------------------|----------------------------------------------|
| T-CE325-HD                                  | Black                                        |
| RoHS Compliance                             |                                              |
| YES                                         |                                              |
| Standard Drive Bays                         | Dimensions (WxHxD)                           |
| None                                        | Width 2.85" (72.4 mm) Height 1.58" (40.1 mm) |
| Hotswap HDD Type:                           | Depth 5.53" (140.5 mm)                       |
| 3x2.5" SAS I/II/III & SATA I/II/III HDD/SSD |                                              |
| Indicators                                  |                                              |
| Power and HDD activity                      |                                              |
| Security                                    |                                              |
| Key Lock                                    |                                              |
| Material of Main Chassis                    |                                              |
| Metal                                       |                                              |