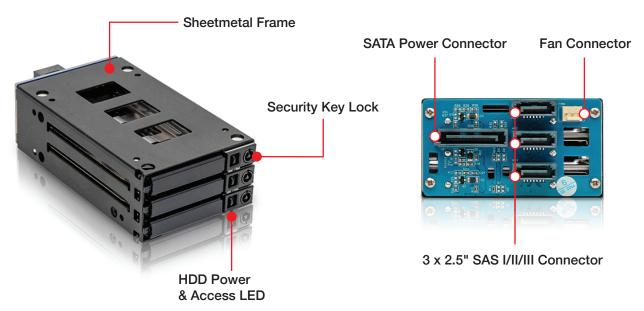

#### **Feature View**

We at iStarUSA Group offer OEM/ODM services for Industrial Power, Custom Power, Chassis, Cabinets, and Data Storage. Through our skilled metal bending, milling, and silk screening we can provide you with unique customizations that will make your product stand out from the rest. With iStarUSA Group's OEM/ODM Solutions you can be sure to receive one-of-a-kind products for your one-of-a-kind business.