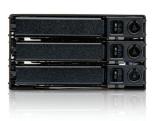

1.58" (40.1 mm) |
| Hotswap HDD Type:                           | Depth 5.53" (140.5 mm)                       |
| 3x2.5" SAS I/II/III & SATA I/II/III HDD/SSD |                                              |
| Indicators                                  |                                              |
| Power and HDD activity                      |                                              |
| Security                                    |                                              |
| Key Lock                                    |                                              |
| Material of Main Chassis                    |                                              |
| Metal                                       |                                              |

#### **Front View**



#### **Feature View**







We at iStarUSA Group offer OEM/ODM services for Industrial Power, Custom Power, Chassis, Cabinets, and Data Storage. Through our skilled metal bending, milling, and silk screening we can provide you with unique customizations that will make your product stand out from the rest. With iStarUSA Group's OEM/ODM Solutions you can be sure to receive one-of-a-kind products for your one-of-a-kind business.







## **Ordering Information**

| Model      | Description                                         |
|------------|-----------------------------------------------------|
| T-CE325-HD | Custom Size 3x 2.5" 12Gb/s HDD SSD<br>Hot-swap Rack |