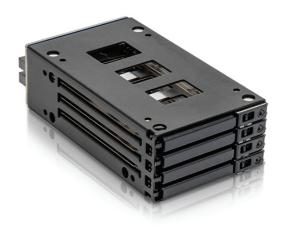

# **T-CP425-HD**

#### **Features**

- Supports HDD Thickness 7 mm
- Supports 4x 2.5" SAS I/II/III and SATA I/II/III HDD/SSD
- · Mechanical lock keeps HDD working securely
- · LED indicator let users check working status any time
- High Performance Transfer Rate up to 12Gb/s