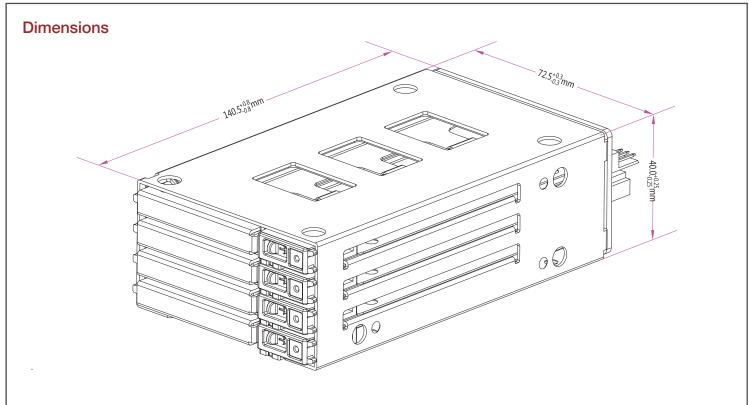

### **Specifications**

| Model Number                                | Color of Main Chassis                        |
|---------------------------------------------|----------------------------------------------|
| T-CP425-HD                                  | Black                                        |
| RoHS Compliance                             |                                              |
| YES                                         |                                              |
| Standard Drive Bays                         | Dimensions (WxHxD)                           |
| None                                        | Width 2.85" (72.4 mm) Height 1.58" (40.1 mm) |
| Hotswap HDD Type:                           | Depth 5.53" (140.5 mm)                       |
| 4x2.5" SAS I/II/III & SATA I/II/III HDD/SSD |                                              |
| Indicators                                  |                                              |
| Power and HDD activity                      |                                              |
| Security                                    |                                              |
| Mechanical Lock                             |                                              |
| Material of Main Chassis                    |                                              |
| Metal                                       |                                              |