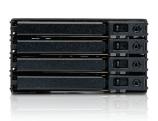

1.58" (40.1 mm) |
| Hotswap HDD Type:                           | Depth 5.53" (140.5 mm)                       |
| 4x2.5" SAS I/II/III & SATA I/II/III HDD/SSD |                                              |
| Indicators                                  |                                              |
| Power and HDD activity                      |                                              |
| Security                                    |                                              |
| Mechanical Lock                             |                                              |
| Material of Main Chassis                    |                                              |
| Metal                                       |                                              |

#### **Front View**



#### **Feature View**







We at iStarUSA Group offer OEM/ODM services for Industrial Power, Custom Power, Chassis, Cabinets, and Data Storage. Through our skilled metal bending, milling, and silk screening we can provide you with unique customizations that will make your product stand out from the rest. With iStarUSA Group's OEM/ODM Solutions you can be sure to receive one-of-a-kind products for your one-of-a-kind business.







## **Ordering Information**

| Model      | Description                                         |
|------------|-----------------------------------------------------|
| T-CP425-HD | Custom Size 4x 2.5" 12Gb/s HDD SSD<br>Hot-swap Rack |