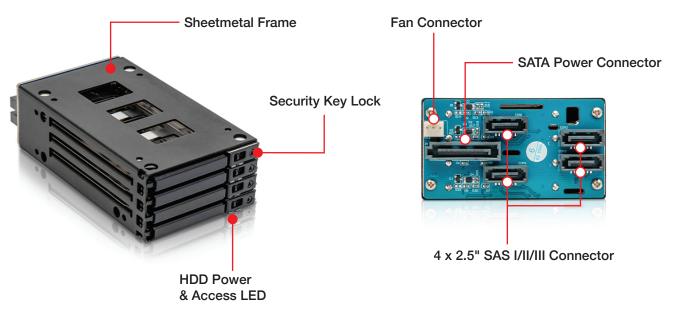

#### **Feature View**

We at iStarUSA Group offer OEM/ODM services for Industrial Power, Custom Power, Chassis, Cabinets, and Data Storage. Through our skilled metal bending, milling, and silk screening we can provide you with unique customizations that will make your product stand out from the rest. With iStarUSA Group's OEM/ODM Solutions you can be sure to receive one-of-a-kind products for your one-of-a-kind business.

#### **Features**

- Supports HDD Thickness 7 mm
- Supports 4x 2.5" SAS I/II/III and SATA I/II/III HDD/SSD
- · Mechanical lock keeps HDD working securely
- · LED indicator let users check working status any time
- High Performance Transfer Rate up to 12Gb/s

### **Specifications**

| Model Number                                | Color of Main Chassis                        |
|---------------------------------------------|----------------------------------------------|
| T-CP425-HD                                  | Black                                        |
| RoHS Compliance                             |                                              |
| YES                                         |                                              |
| Standard Drive Bays                         | Dimensions (WxHxD)                           |
| None                                        | Width 2.85" (72.4 mm) Height 1.58" (40.1 mm) |
| Hotswap HDD Type:                           | Depth 5.53" (140.5 mm)                       |
| 4x2.5" SAS I/II/III & SATA I/II/III HDD/SSD |                                              |
| Indicators                                  |                                              |
| Power and HDD activity                      |                                              |
| Security                                    |                                              |
| Mechanical Lock                             |                                              |
| Material of Main Chassis                    |                                              |
| Metal                                       |                                              |