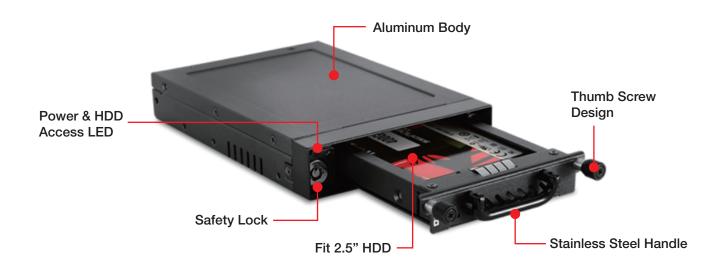

#### **Features**

- Patented Screw-less HDD Mounting Design for Standard (9.5mm)
   2.5" HDDs and SSDs
- · Metal Body for Best Heat Dissipation
- · High Performance Transfer Rate up to 12Gb/s
- Support 2.5" SAS I/II/III & SATA I/II/III HDD/SSD
- Thumbscrews for Easy HDD Swaps

#### **Specifications**

| Model Number                      | Material of Front Bezel                                              |
|-----------------------------------|----------------------------------------------------------------------|
| T-G35-HD                          | Plastic                                                              |
| RoHS Compliance                   | Material of Handle                                                   |
| YES                               | Stainless Steel                                                      |
| Standard Drive Bays               | Material of Main Chassis                                             |
| Hotswap 2.5": 1                   | Metal                                                                |
| 3.5" Drives: 1                    |                                                                      |
| Hotswap HDD Type:                 | Color of Front Bezel                                                 |
| 2.5" SAS I/II/III & SATA I/II/III | Black                                                                |
| Indicators                        | Color of Main Chassis                                                |
| Powr and HDD activity             | Black                                                                |
| Security                          | Dimensions (WxHxD)                                                   |
| Key Lock                          | Width 4.00" (101.6 mm) Height 1.00" (25.4 mm) Depth 5.64" (143.3 mm) |