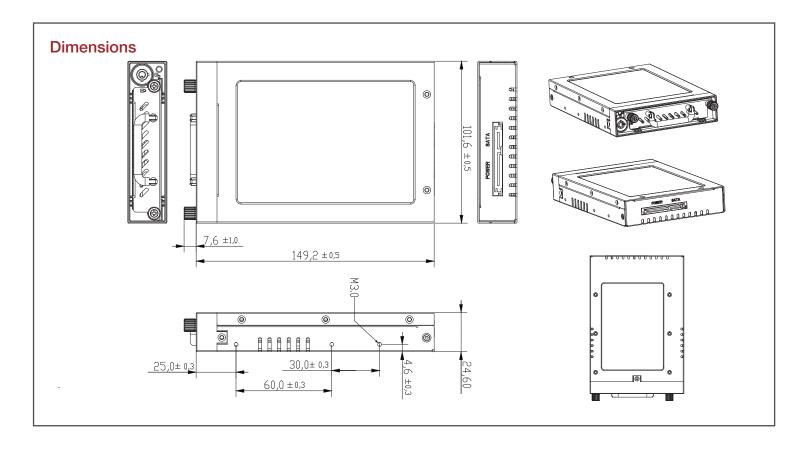

#### **Specifications**

| Model Number                      | Material of Front Bezel                                              |
|-----------------------------------|----------------------------------------------------------------------|
| T-G35-HD                          | Plastic                                                              |
| RoHS Compliance                   | Material of Handle                                                   |
| YES                               | Stainless Steel                                                      |
| Standard Drive Bays               | Material of Main Chassis                                             |
| Hotswap 2.5": 1                   | Metal                                                                |
| 3.5" Drives: 1                    |                                                                      |
| Hotswap HDD Type:                 | Color of Front Bezel                                                 |
| 2.5" SAS I/II/III & SATA I/II/III | Black                                                                |
| Indicators                        | Color of Main Chassis                                                |
| Powr and HDD activity             | Black                                                                |
| Security                          | Dimensions (WxHxD)                                                   |
| Key Lock                          | Width 4.00" (101.6 mm) Height 1.00" (25.4 mm) Depth 5.64" (143.3 mm) |