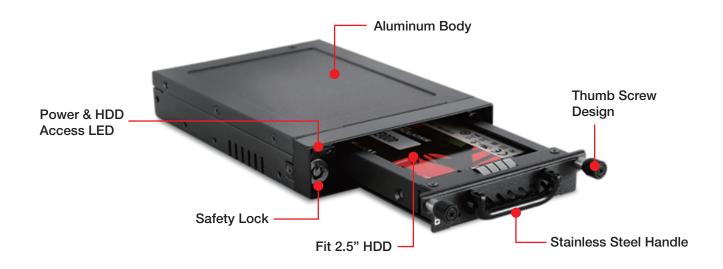

#### **Features**

- Patented Screw-less HDD Mounting Design for Standard (9.5mm)
   2.5" HDDs and SSDs
- Metal Body for Best Heat Dissipation
- High Performance Transfer Rate up to 6.0 Gb/s
- Support 2.5" SAS I/II & SATA I/II/III HDD
- · Supports 6.0 Gb/s Hard Drives
- Thumbscrews for Easy HDD Swaps

#### **Specifications**

| Model Number                  | Material of Front Bezel                                              |  |
|-------------------------------|----------------------------------------------------------------------|--|
| T-G35-SS                      | Plastic                                                              |  |
| RoHS Compliance               | Material of Handle                                                   |  |
| YES                           | Stainless Steel                                                      |  |
| Standard Drive Bays           | Material of Main Chassis                                             |  |
| Hotswap 2.5": 1               | Metal                                                                |  |
| 3.5" Drives: 1                |                                                                      |  |
| Hotswap HDD Type:             | Color of Front Bezel                                                 |  |
| 2.5" SAS I/II & SATA I/II/III | Black                                                                |  |
| Indicators                    | Color of Main Chassis                                                |  |
| Powr and HDD activity         | Black                                                                |  |
| Security                      | Dimensions (WxHxD)                                                   |  |
| Key Lock                      | Width 4.00" (101.6 mm) Height 1.00" (25.4 mm) Depth 5.64" (143.3 mm) |  |

Front View Tray View Rear View

\*SSD not included

We at iStarUSA Group offer OEM/ODM services for Industrial Power, Custom Power, Chassis, Cabinets, and Data Storage. Through our skilled metal bending, milling, and silk screening we can provide you with unique customizations that will make your product stand out from the rest. With iStarUSA Group's OEM/ODM Solutions you can be sure to receive one-of-a-kind products for your one-of-a-kind business.