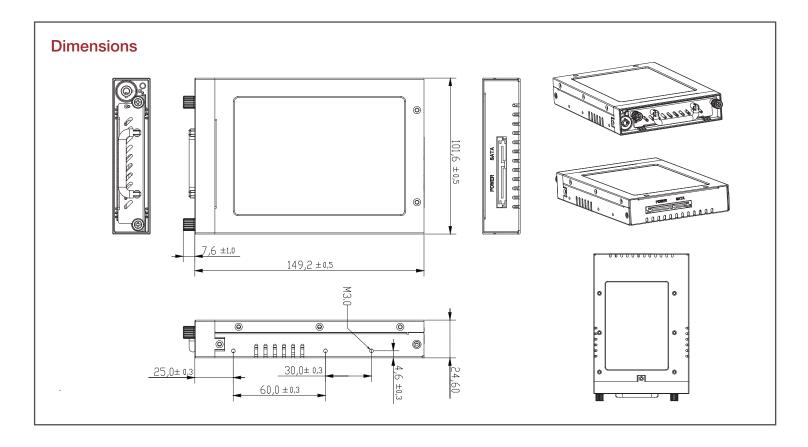

#### **Specifications**

| Model Number                  | Material of Front Bezel                                              |  |
|-------------------------------|----------------------------------------------------------------------|--|
| T-G35-SS                      | Plastic                                                              |  |
| RoHS Compliance               | Material of Handle                                                   |  |
| YES                           | Stainless Steel                                                      |  |
| Standard Drive Bays           | Material of Main Chassis                                             |  |
| Hotswap 2.5": 1               | Metal                                                                |  |
| 3.5" Drives: 1                |                                                                      |  |
| Hotswap HDD Type:             | Color of Front Bezel                                                 |  |
| 2.5" SAS I/II & SATA I/II/III | Black                                                                |  |
| Indicators                    | Color of Main Chassis                                                |  |
| Powr and HDD activity         | Black                                                                |  |
| Security                      | Dimensions (WxHxD)                                                   |  |
| Key Lock                      | Width 4.00" (101.6 mm) Height 1.00" (25.4 mm) Depth 5.64" (143.3 mm) |  |