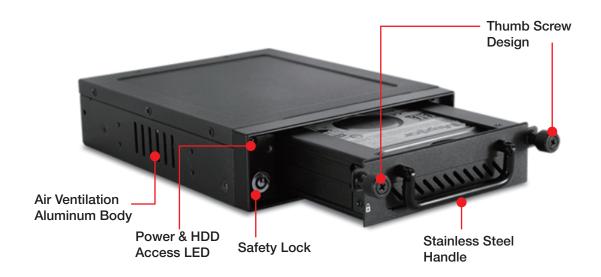

#### **Features**

- Patented Screw-less HDD Mounting Design for Standard 3.5" HDDs
- Best Air Ventilation with Metal Body and 30mm Cooling Fan
- High Performance Transfer Rate up to 12Gb/s
- Support Both 2.5" and 3.5" SAS I/II/III & SATA I/II/III HDD/SSD
- Thumbscrews for Easy HDD Swaps

### **Specifications**

| Model Number                             | Material of Front Bezel                                              |
|------------------------------------------|----------------------------------------------------------------------|
| T-G525-HD                                | Plastic                                                              |
| RoHS Compliance                          | Material of Handle                                                   |
| YES                                      | Stainless Steel                                                      |
| Standard Drive Bays                      | Material of Main Chassis                                             |
| Hotswap 3.5": 1                          | Metal                                                                |
| 5.25" Drives: 1                          |                                                                      |
| Hotswap HDD Type:                        | Color of Front Bezel                                                 |
| 2.5" & 3.5" SAS I/II/III & SATA I/II/III | Black                                                                |
| Indicators                               | Color of Main Chassis                                                |
| Powr and HDD activity                    | Black                                                                |
| Security                                 | Dimensions (WxHxD)                                                   |
| Key Lock                                 | Width 5.75" (146.0 mm) Height 1.63" (41.4 mm) Depth 6.81" (173.0 mm) |