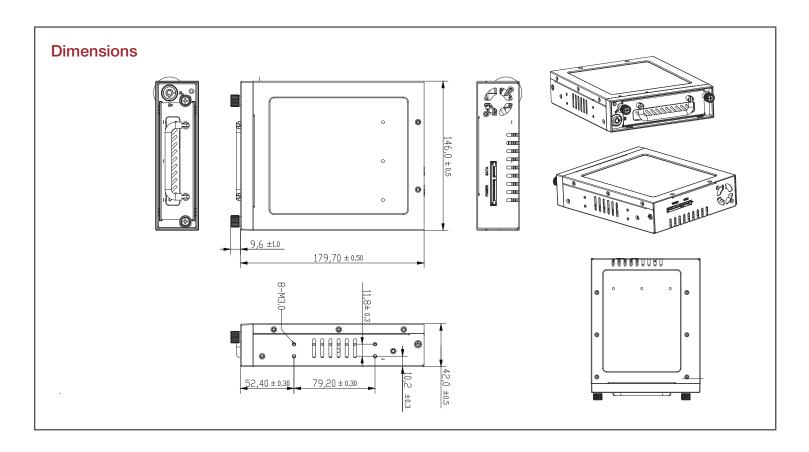

### **Specifications**

| Model Number                             | Material of Front Bezel                                              |
|------------------------------------------|----------------------------------------------------------------------|
| T-G525-HD                                | Plastic                                                              |
| RoHS Compliance                          | Material of Handle                                                   |
| YES                                      | Stainless Steel                                                      |
| Standard Drive Bays                      | Material of Main Chassis                                             |
| Hotswap 3.5": 1                          | Metal                                                                |
| 5.25" Drives: 1                          |                                                                      |
| Hotswap HDD Type:                        | Color of Front Bezel                                                 |
| 2.5" & 3.5" SAS I/II/III & SATA I/II/III | Black                                                                |
| Indicators                               | Color of Main Chassis                                                |
| Powr and HDD activity                    | Black                                                                |
| Security                                 | Dimensions (WxHxD)                                                   |
| Key Lock                                 | Width 5.75" (146.0 mm) Height 1.63" (41.4 mm) Depth 6.81" (173.0 mm) |