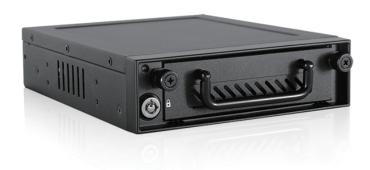

# Industrial 5.25" to 3.5" 2.5" 12Gb/s HDD SSD Hotswap Rack

#### **Features**

- Patented Screw-less HDD Mounting Design for Standard 3.5" HDDs
- Best Air Ventilation with Metal Body and 30mm Cooling Fan
- High Performance Transfer Rate up to 12Gb/s
- Support Both 2.5" and 3.5" SAS I/II/III & SATA I/II/III HDD/SSD
- Thumbscrews for Easy HDD Swaps

Front View Feature View Rear View

\*HDD not included

We at iStarUSA Group offer OEM/ODM services for Industrial Power, Custom Power, Chassis, Cabinets, and Data Storage. Through our skilled metal bending, milling, and silk screening we can provide you with unique customizations that will make your product stand out from the rest. With iStarUSA Group's OEM/ODM Solutions you can be sure to receive one-of-a-kind products for your one-of-a-kind business.