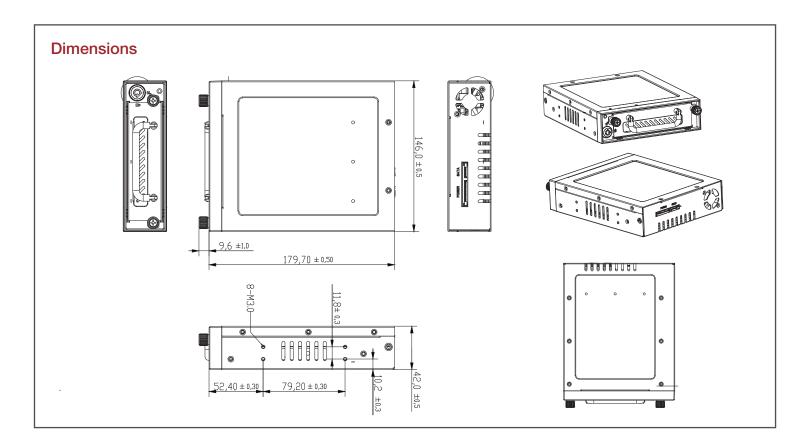

#### **Specifications**

| Model Number                  | Material of Front Bezel                                              |
|-------------------------------|----------------------------------------------------------------------|
| T-G525-SS                     | Plastic                                                              |
| RoHS Compliance               | Material of Handle                                                   |
| YES                           | Stainless Steel                                                      |
| Standard Drive Bays           | Material of Main Chassis                                             |
| Hotswap 3.5": 1               | Metal                                                                |
| 5.25" Drives: 1               |                                                                      |
| Hotswap HDD Type:             | Color of Front Bezel                                                 |
| 3.5" SAS I/II & SATA I/II/III | Black                                                                |
| Indicators                    | Color of Main Chassis                                                |
| Powr and HDD activity         | Black                                                                |
| Security                      | Dimensions (WxHxD)                                                   |
| Key Lock                      | Width 5.75" (146.0 mm) Height 1.63" (41.4 mm) Depth 6.81" (173.0 mm) |