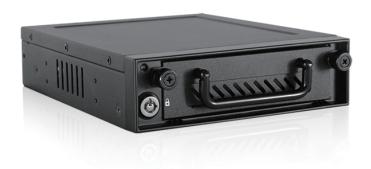

# Industrial 5.25" to 3.5" 2.5" SATA SAS 6 Gbps HDD SSD Hotswap Rack

### **Features**

- Patented Screw-less HDD Mounting Design for Standard 3.5" HDDs
- Best Air Ventilation with Metal Body and 30mm Cooling Fan
- High Performance Transfer Rate up to 6.0 Gb/s
- Support Both 2.5" and 3.5" SAS I/II & SATA I/II/III HDDs
- Thumbscrews for Easy HDD Swaps
- Supports 2.5" HDD/SSD

Front View Feature View Rear View

\*HDD not included

We at iStarUSA Group offer OEM/ODM services for Industrial Power, Custom Power, Chassis, Cabinets, and Data Storage. Through our skilled metal bending, milling, and silk screening we can provide you with unique customizations that will make your product stand out from the rest. With iStarUSA Group's OEM/ODM Solutions you can be sure to receive one-of-a-kind products for your one-of-a-kind business.