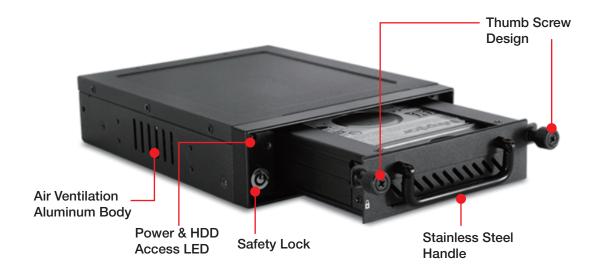

### **Features**

- Patented Screw-less HDD Mounting Design for Standard 3.5" HDDs
- Best Air Ventilation with Metal Body and 30mm Cooling Fan
- High Performance Transfer Rate up to 6.0 Gb/s
- Support Both 2.5" and 3.5" SAS I/II & SATA I/II/III HDDs
- Thumbscrews for Easy HDD Swaps
- Supports 2.5" HDD/SSD

#### **Specifications**

| Model Number                  | Material of Front Bezel                                              |
|-------------------------------|----------------------------------------------------------------------|
| T-G525-SS                     | Plastic                                                              |
| RoHS Compliance               | Material of Handle                                                   |
| YES                           | Stainless Steel                                                      |
| Standard Drive Bays           | Material of Main Chassis                                             |
| Hotswap 3.5": 1               | Metal                                                                |
| 5.25" Drives: 1               |                                                                      |
| Hotswap HDD Type:             | Color of Front Bezel                                                 |
| 3.5" SAS I/II & SATA I/II/III | Black                                                                |
| Indicators                    | Color of Main Chassis                                                |
| Powr and HDD activity         | Black                                                                |
| Security                      | Dimensions (WxHxD)                                                   |
| Key Lock                      | Width 5.75" (146.0 mm) Height 1.63" (41.4 mm) Depth 6.81" (173.0 mm) |