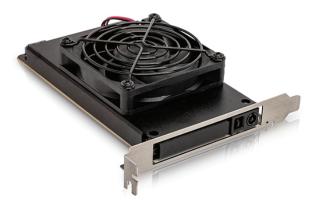

# **T-PCI125-HU2**

## U.2/SATA/SAS SSD to PCIe x4 Hot-Swappable SSD Expansion Card

#### **Features**

- PCIe x4 or SATA/SAS 7pin Interface
- Supports PCIE 3.0 and PCIE 4.0 Transfer Rate up to 64Gbps
- Supports up to 9.5mm Height 2.5" U.2/SATA/SAS/HDD Drive
- 70mm Cooling Fan
- · LED indicator let users check working status any time
- Mechanical lock keeps HDD working securely