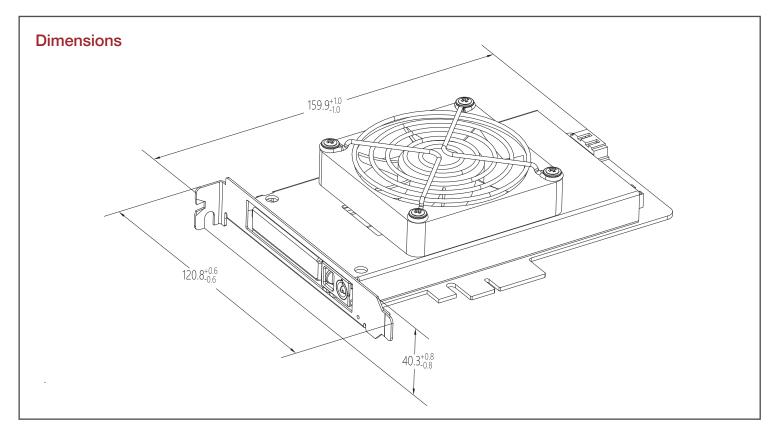

#### **Specifications**

| Model Number             | Color of Main Chassis                            |
|--------------------------|--------------------------------------------------|
| T-PCI125-HU2             | Black                                            |
| RoHS Compliance          | Cooling Fan                                      |
| YES                      | 70mm                                             |
| Standard Drive Bays      | Dimensions (WxHxD)                               |
| None                     | Width 4.75" (120.8 mm)<br>Height 1.58" (40.3 mm) |
| Hotswap HDD Type:        | Depth 6.29" (159.9 mm)                           |
| 2.5" U.2 NVMe SSD        |                                                  |
| Indicators               |                                                  |
| Power and HDD activity   |                                                  |
| Security                 |                                                  |
| Key Lock                 |                                                  |
| Material of Main Chassis |                                                  |
| Metal                    |                                                  |