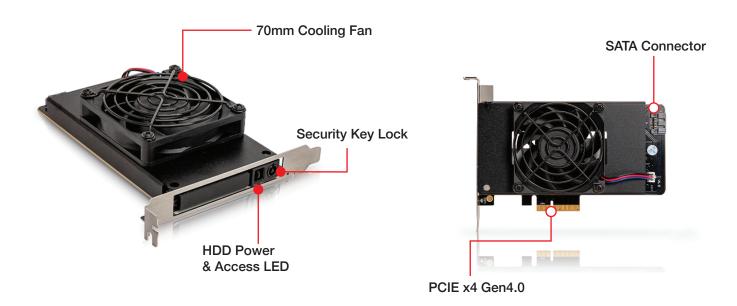

#### **Features**

- PCIe x4 or SATA/SAS 7pin Interface
- Supports PCIE 3.0 and PCIE 4.0 Transfer Rate up to 64Gbps
- Supports up to 9.5mm Height 2.5" U.2/SATA/SAS/HDD Drive
- 70mm Cooling Fan
- · LED indicator let users check working status any time
- Mechanical lock keeps HDD working securely

#### **Specifications**

| Model Number             | Color of Main Chassis                            |
|--------------------------|--------------------------------------------------|
| T-PCI125-HU2             | Black                                            |
| RoHS Compliance          | Cooling Fan                                      |
| YES                      | 70mm                                             |
| Standard Drive Bays      | Dimensions (WxHxD)                               |
| None                     | Width 4.75" (120.8 mm)<br>Height 1.58" (40.3 mm) |
| Hotswap HDD Type:        | Depth 6.29" (159.9 mm)                           |
| 2.5" U.2 NVMe SSD        |                                                  |
| Indicators               |                                                  |
| Power and HDD activity   |                                                  |
| Security                 |                                                  |
| Key Lock                 |                                                  |
| Material of Main Chassis |                                                  |
| Metal                    |                                                  |