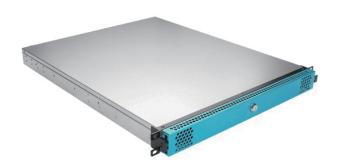

## **U-140HD**

# 1U 4-Bay Storage Server Rackmount Chassis

#### **Features**

- Fiber Optical Drive Tray Status Indicator
- Advance Thermal Cooling Design Optimizes Airflow
- · Cooling Fans with Status Monitor
- · Slim SAS (SFF-8654) HDD Backplane
- Front Access USB 3.0 Connector
- Power + Fan Failure + HDD LED Indicator
- · Power/Alarm Reset Switch
- Fully RoHS Compliance
- Support 12Gb/s SAS/SATA Hard Drives
- · Aluminum Front Panel with Locks

### Front View Inside View

**Rear View** 

We at iStarUSA Group offer OEM/ODM services for Industrial Power, Custom Power, Chassis, Cabinets, and Data Storage. Through our skilled metal bending, milling, and silk screening we can provide you with unique customizations that will make your product stand out from the rest. With iStarUSA Group's OEM/ODM Solutions you can be sure to receive one-of-a-kind products for your one-of-a-kind business.