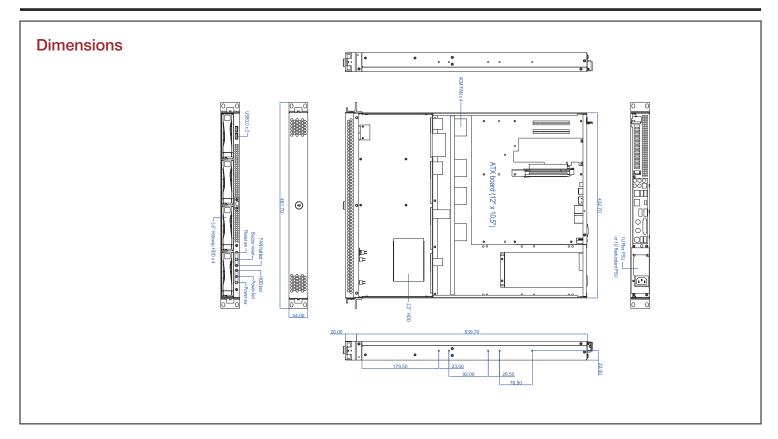

### **Specifications**

| Model Number                             | Expansion Slots                   | Motherboard Size          |                                                                 |
|------------------------------------------|-----------------------------------|---------------------------|-----------------------------------------------------------------|
| U-140HD                                  | 1                                 | 12 x 10.5 (ATX, microATX) |                                                                 |
| RoHS Compliance                          | Security                          | Cooling Fan               |                                                                 |
| YES                                      | Front Bezel                       | 4x40mm                    |                                                                 |
| Form factor                              | Material of Front Bezel           | Dimensions (WxHxD)        |                                                                 |
| 1 U                                      | steel with anodize color paint    | Width<br>Height<br>Depth  | 18.96" ( 481.6 mm )<br>1.73" ( 43.9 mm )<br>21.25" ( 539.8 mm ) |
| Standard Drive Bays                      | Material of Handle                | 200                       | (                                                               |
| 2.5" Drive (internal): 1                 | Aluminum Extrusion                |                           |                                                                 |
| Hotswap 3.5": 4                          |                                   |                           |                                                                 |
| Hotswap HDD Type:                        | Material of Main Chassis          |                           |                                                                 |
| 2.5" & 3.5" SAS I/II/III & SATA I/II/III | Heavy-duty SGCC Cold-rolled Steel |                           |                                                                 |
| Indicators                               | Color of Main Chassis             |                           |                                                                 |
| Power, HDD                               | Silver                            |                           |                                                                 |
| Switches                                 | Front Connector                   |                           |                                                                 |
| Power                                    | 2x USB 3.0                        |                           |                                                                 |