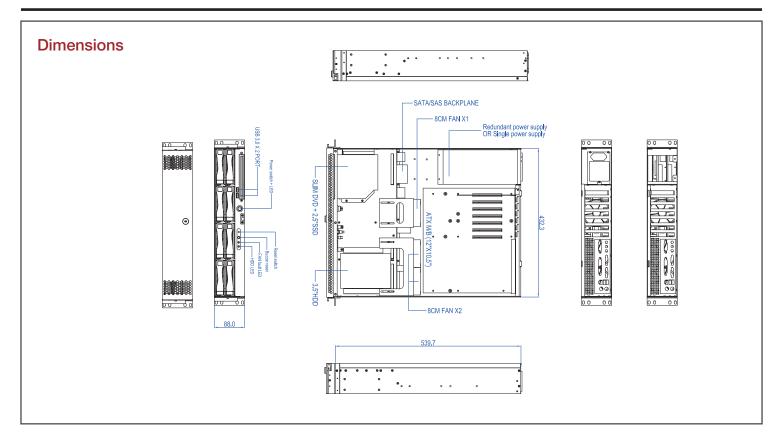

#### **Specifications**

| Model Number                      |                       | Expansion Slots                   | Cooling Fan              |                                                                 |
|-----------------------------------|-----------------------|-----------------------------------|--------------------------|-----------------------------------------------------------------|
| U-280HD                           |                       | 7 (Low profile)                   | 3x80mm                   |                                                                 |
| RoHS Compliance                   |                       | Security                          | Dimensions (WxHxD)       |                                                                 |
| YES                               |                       | Front Bezel                       | Width<br>Height<br>Depth | 19.00" ( 482.6 mm )<br>3.46" ( 87.9 mm )<br>21.25" ( 539.8 mm ) |
| Form factor                       |                       | Material of Front Bezel           | Вори                     | 21.20 (000.011111)                                              |
| 2 U                               |                       | steel with anodize color paint    |                          |                                                                 |
| Standard Drive Bays               |                       | Material of Handle                |                          |                                                                 |
| 2.5" Drive (internal): 1          | Hotswap 3.5": 8       | Aluminum                          |                          |                                                                 |
| 3.5" Drive (internal): 1          | Slim 5.25" Optical: 1 |                                   |                          |                                                                 |
| Hotswap HDD Type:                 |                       | Material of Main Chassis          |                          |                                                                 |
| 3.5" SAS I/II/III & SATA I/II/III |                       | Heavy-duty SGCC Cold-rolled Steel |                          |                                                                 |
| Indicators                        |                       | Front Connector                   |                          |                                                                 |
| Power + Fan Failure + HDD LED     |                       | 2x USB 3.0                        |                          |                                                                 |
| Switches                          |                       | Motherboard Size                  |                          |                                                                 |
| Power, Reset, Mute                |                       | 12 x 10.5 (ATX, microATX)         |                          |                                                                 |