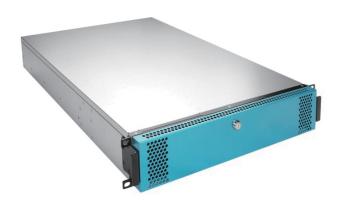

# U-280HD

## 2U 8-Bay Storage Server Rackmount Chassis

#### **Features**

- Fiber Optical Drive Tray Status Indicator
- Advance Thermal Cooling Design Optimizes Airflow
- · Cooling Fans with Status Monitor
- · Slim SAS (SFF-8654) HDD Backplane
- Front Access USB 3.0 Connector
- Power + Fan Failure + HDD LED Indicator
- · Power/Alarm Reset Switch
- Fully RoHS Compliance
- Support 12Gb/s SAS/SATA Hard Drives
- · Aluminum Front Panel with Locks