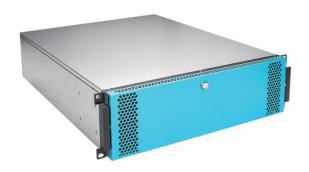

# **U-316HD**

## 3U 16-Bay Storage Server Rackmount Chassis

#### **Front View**