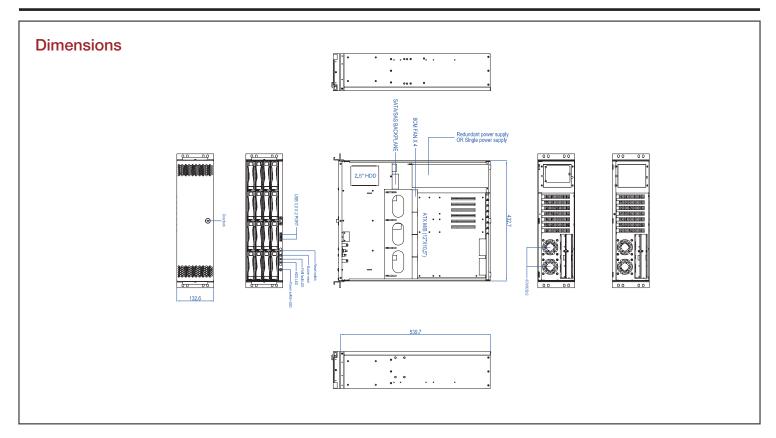

#### **Specifications**

| Model Number                      | Expansion Slots                   | Cooling Fan  2x60mm, 4x80mm  Dimensions (WxHxD) |                                                                  |
|-----------------------------------|-----------------------------------|-------------------------------------------------|------------------------------------------------------------------|
| U-316HD                           | 7                                 |                                                 |                                                                  |
| RoHS Compliance                   | Security                          |                                                 |                                                                  |
| YES                               | Front Bezel                       | Width<br>Height<br>Depth                        | 19.00" ( 482.6 mm )<br>5.22" ( 132.6 mm )<br>21.25" ( 539.8 mm ) |
| Form factor                       | Material of Front Bezel           | Берит                                           | 21.20 (303.0 11111)                                              |
| 3 U                               | steel with anodize color paint    |                                                 |                                                                  |
| Standard Drive Bays               | Material of Handle                |                                                 |                                                                  |
| 2.5" Drive (internal): 1          | Aluminum                          |                                                 |                                                                  |
| Hotswap 3.5": 16                  |                                   |                                                 |                                                                  |
| Hotswap HDD Type:                 | Material of Main Chassis          |                                                 |                                                                  |
| 3.5" SAS I/II/III & SATA I/II/III | Heavy-duty SGCC Cold-rolled Steel |                                                 |                                                                  |
| Indicators                        | Front Connector                   |                                                 |                                                                  |
| Power + Fan Failure + HDD LED     | 2x USB 3.0                        |                                                 |                                                                  |
| Switches                          | Motherboard Size                  |                                                 |                                                                  |
| Power, Reset, Mute                | 12 x 10.5 (ATX, microATX)         |                                                 |                                                                  |

#### **Front View**

#### **Inside View**

### Rear View

We at iStarUSA Group offer OEM/ODM services for Industrial Power, Custom Power, Chassis, Cabinets, and Data Storage. Through our skilled metal bending, milling, and silk screening we can provide you with unique customizations that will make your product stand out from the rest. With iStarUSA Group's OEM/ODM Solutions you can be sure to receive one-of-a-kind products for your one-of-a-kind business.