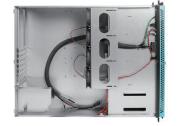

| Front Connector                   |                                                 |                                                                  |
| Power + Fan Failure + HDD LED     | 2x USB 3.0                        |                                                 |                                                                  |
| Switches                          | Motherboard Size                  |                                                 |                                                                  |
| Power, Reset, Mute                | 12 x 10.5 (ATX, microATX)         |                                                 |                                                                  |

#### **Front View**

#### **Inside View**

### Rear View







We at iStarUSA Group offer OEM/ODM services for Industrial Power, Custom Power, Chassis, Cabinets, and Data Storage. Through our skilled metal bending, milling, and silk screening we can provide you with unique customizations that will make your product stand out from the rest. With iStarUSA Group's OEM/ODM Solutions you can be sure to receive one-of-a-kind products for your one-of-a-kind business.





#### **Ordering Information**

| Model   | Description                                |
|---------|--------------------------------------------|
| U-316HD | 3U 16-Bay Storage Server Rackmount Chassis |

#### **Compatible Power**

| PSU Model     | Description                     |
|---------------|---------------------------------|
| IS-2U35PD8    | IS 2U 80PLUS 350W               |
| I