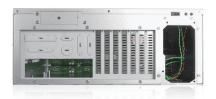

|
| Indicators                               | Front Connector                   |                          |                                                            |
| Power, HDD                               | 2x USB 3.0                        |                          |                                                            |
| Switches                                 | Motherboard Size                  |                          |                                                            |
| Power                                    | 12" x 13"                         |                          |                                                            |

#### **Front View**

#### **Inside View**

#### **Rear View**







We at iStarUSA Group offer OEM/ODM services for Industrial Power, Custom Power, Chassis, Cabinets, and Data Storage. Through our skilled metal bending, milling, and silk screening we can provide you with unique customizations that will make your product stand out from the rest. With iStarUSA Group's OEM/ODM Solutions you can be sure to receive one-of-a-kind products for your one-of-a-kind business.





## **Ordering Information**

| Model   | Description                                |
|---------|--------------------------------------------|
| U-424HD | 4U 24-Bay Storage Server Rackmount Chassis |

## **Compatible Power**

| PSU Model  | Description                |
|------------|----------------------------|
| IS-550R8P  | Mini 550w Redundant        |
| TC-500PD8B | ATX 500W 80PLUS Br