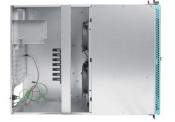

|
| Indicators                               | Front Connector                   |                          |                                                            |
| Power, HDD                               | 2x USB 3.0                        |                          |                                                            |
| Switches                                 | Motherboard Size                  |                          |                                                            |
| Power                                    | 12" x 13"                         |                          |                                                            |

#### **Front View**

#### **Inside View**

#### **Rear View**







We at iStarUSA Group offer OEM/ODM services for Industrial Power, Custom Power, Chassis, Cabinets, and Data Storage. Through our skilled metal bending, milling, and silk screening we can provide you with unique customizations that will make your product stand out from the rest. With iStarUSA Group's OEM/ODM Solutions you can be sure to receive one-of-a-kind products for your one-of-a-kind business.





## **Ordering Information**

| Model   | Description                                |
|---------|--------------------------------------------|
| U-424HD | 4U 24-Bay Storage Server Rackmount Chassis |

## **Compatible Power**

| PSU Model  | Description                |
|------------|----------------------------|
| IS-550R8P  | Mini 550w Redundant        |
| TC-500PD8B | ATX 500W 80PLUS