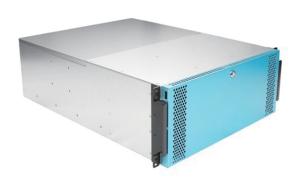

# **U-424HD**

## 4U 24-Bay Storage Server Rackmount Chassis

#### **Features**

- Fiber Optical Drive Tray Status Indicator
- Advance Thermal Cooling Design Optimizes Airflow
- · Cooling Fans with Status Monitor
- · Slim SAS (SFF-8654) HDD Backplane
- Front Access USB 3.0 Connector
- Power + Fan Failure + HDD LED Indicator
- · Power/Alarm Reset Switch
- Fully RoHS Compliance
- Support 12Gb/s SAS/SATA Hard Drives
- · Aluminum Front Panel with Locks