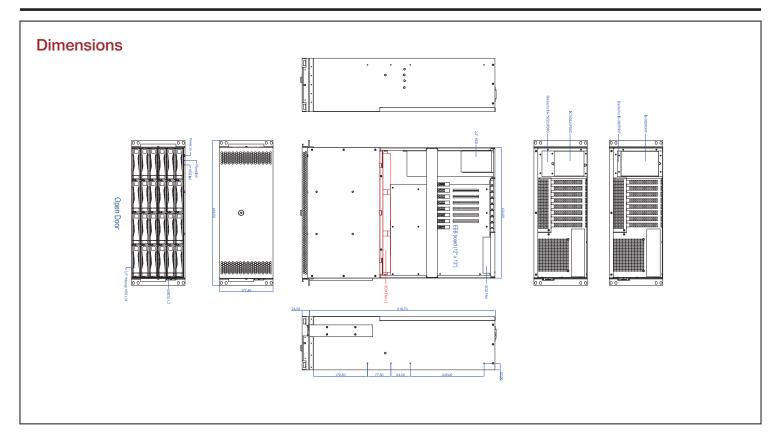

#### **Specifications**

| Model Number                             | Expansion Slots                   | Cooling Fan              |                                                            |
|------------------------------------------|-----------------------------------|--------------------------|------------------------------------------------------------|
| U-424HD                                  | 8                                 | 1x90mm blower, 4x120mm   |                                                            |
| RoHS Compliance                          | Security                          | Dimensions (WxHxD)       |                                                            |
| YES                                      | Front Bezel                       | Width<br>Height<br>Depth | 18.98" (482.1 mm)<br>6.98" (177.3 mm)<br>21.21" (538.7 mm) |
| Form factor                              | Material of Front Bezel           | Борит                    |                                                            |
| 4 U                                      | Heavy-duty SGCC Cold-rolled Steel |                          |                                                            |
| Standard Drive Bays                      | Material of Handle                |                          |                                                            |
| 2.5" Drive (internal): 1                 | Aluminum Extrusion                |                          |                                                            |
| Hotswap 3.5": 24                         |                                   |                          |                                                            |
| Hotswap HDD Type:                        | Material of Main Chassis          |                          |                                                            |
| 2.5" & 3.5" SAS I/II/III & SATA I/II/III | Heavy-duty SGCC Cold-rolled Steel |                          |                                                            |
| Indicators                               | Front Connector                   |                          |                                                            |
| Power, HDD                               | 2x USB 3.0                        |                          |                                                            |
| Switches                                 | Motherboard Size                  |                          |                                                            |
| Power                                    | 12" x 13"                         |                          |                                                            |

#### **Front View**

#### **Inside View**

#### **Rear View**

We at iStarUSA Group offer OEM/ODM services for Industrial Power, Custom Power, Chassis, Cabinets, and Data Storage. Through our skilled metal bending, milling, and silk screening we can provide you with unique customizations that will make your product stand out from the rest. With iStarUSA Group's OEM/ODM Solutions you can be sure to receive one-of-a-kind products for your one-of-a-kind business.